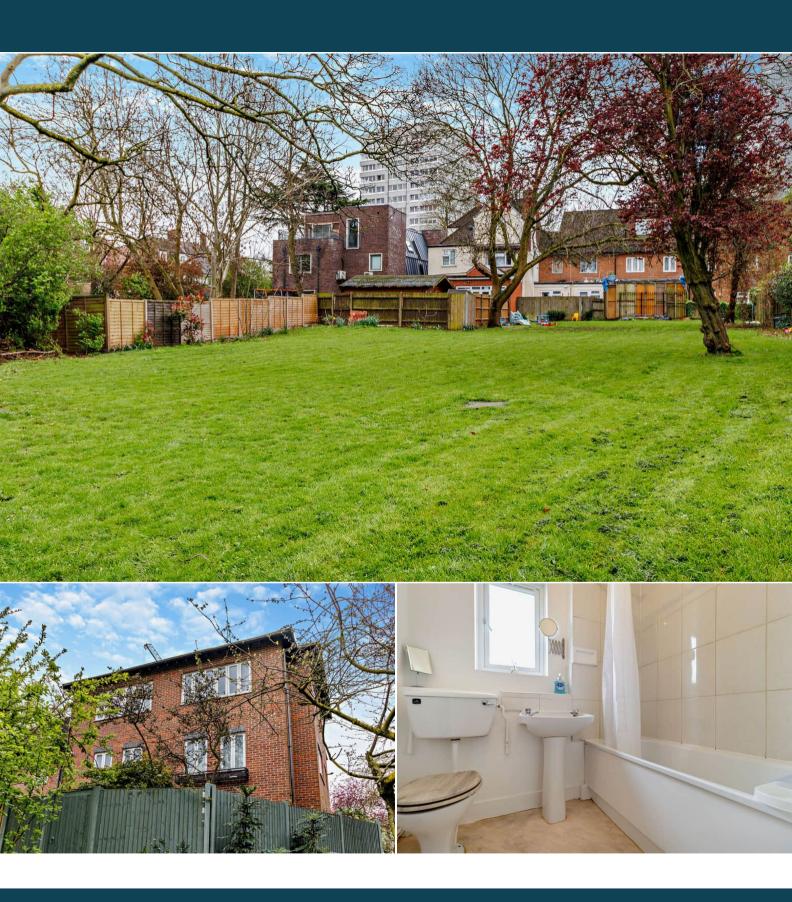

This is a leasehold property with 71 years remaining on the lease; there is no ground rent and the service charge is £186.97 per month

The interior of this beautifully presented property comprises a spacious living room, fitted kitchen, three piece bathroom and the double bedroom on the second floor of the building. The exterior boasts a communal garden, perfect for enjoying the summer months.