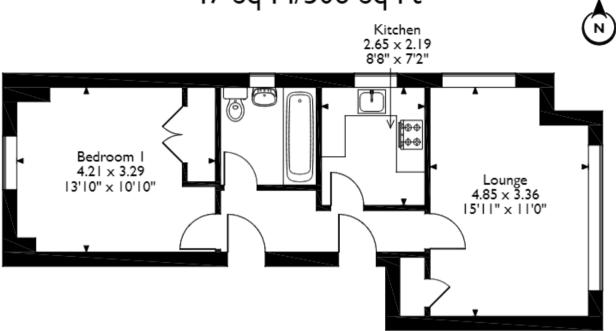

## New River Way, London Approximate Gross Internal Area 47 Sq M/506 Sq Ft

Second Floor Flat

Please note that the location of doors, windows and other items are approximate and this floorplan is to be used for illustrative purposes only. Unauthorized reproduction is prohibited.