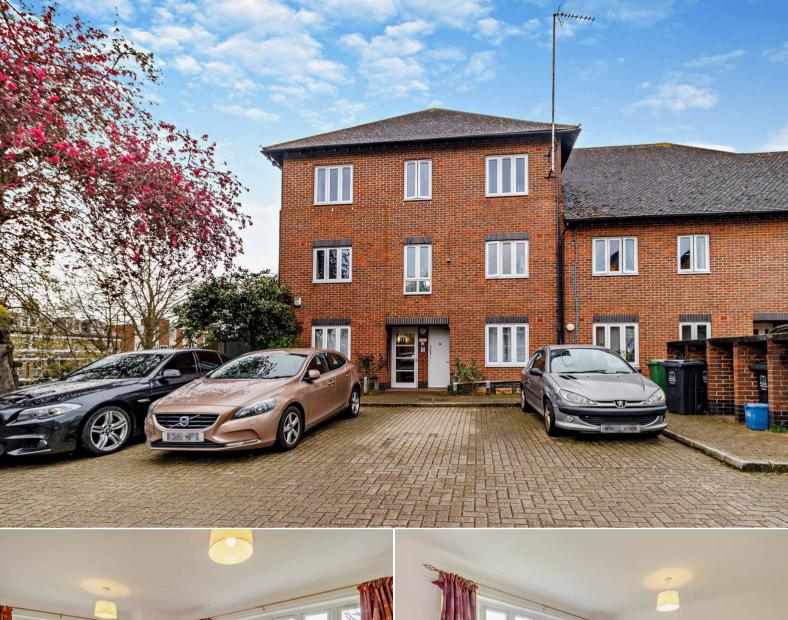

## New River Way London

Bettermove are proud to present this 1 bedroom flat in Hackney available with no forward chain and welcoming cash buyers only.

The property benefits from double glazing, gas central heating throughout and has off street parking available via an allocated parking space. The council tax band is B.

This is a leasehold property with 71 years remaining on the lease; there is no ground rent and the service charge is £186.97 per month

The interior of this beautifully presented property comprises a spacious living room, fitted kitchen, three piece bathroom and the double bedroom on the second floor of the building. The exterior boasts a communal garden, perfect for enjoying the summer months.

Located in the popular residential area of Hackney, the property is close to a range of amenities, including shops, supermarkets, restaurants and pubs. Excellent transport connections can be found from Manor House (on the Piccadilly line) and Stoke Newington overground, the A1 and many local bus routes.