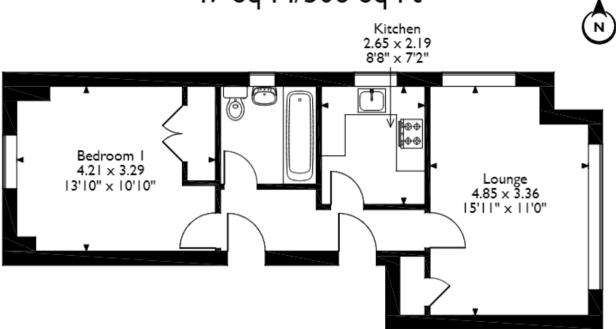

## New River Way, London Approximate Gross Internal Area 47 Sq M/506 Sq Ft

## Second Floor Flat

Please note that the location of doors, windows and other items are approximate and this floorplan is to be used for illustrative purposes only. Unauthorized reproduction is prohibited.