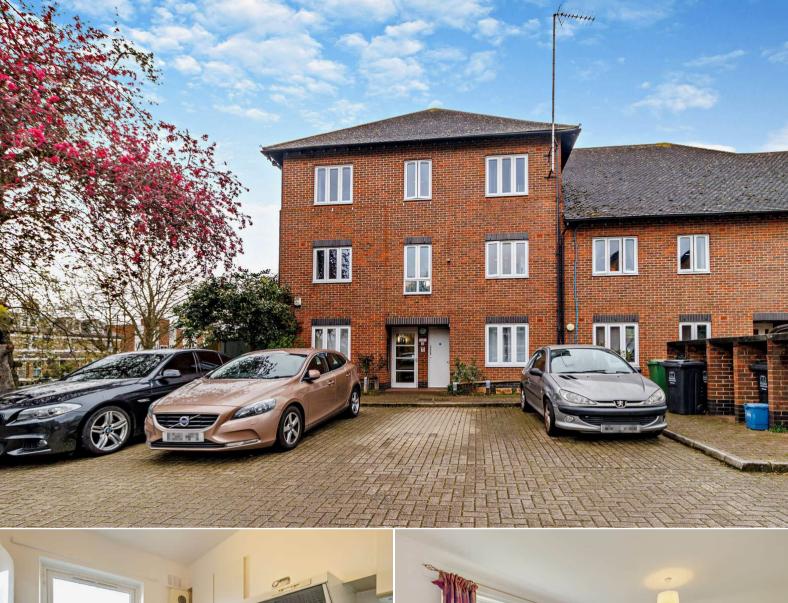

## New River Way London

Bettermove are proud to present this 1 bedroom flat in Hackney available with no forward chain and welcoming cash buyers only.

The property benefits from double glazing, gas central heating throughout and has off street parking available via an allocated parking space. The council tax band is B.

This is a leasehold property with 71 years remaining on the lease; there is no ground rent and the service charge is £186.97 per month.

The interior of this beautifully presented property comprises a spacious living room, fitted kitchen, three piece bathroom and the double bedroom on the second floor of the building. The exterior boasts a communal garden, perfect for enjoying the summer months.

Located in the popular residential area of Hackney, the property is close to a range of amenities, including shops, supermarkets, restaurants and pubs. Excellent transport connections can be found from Manor House (on the Piccadilly line) and Stoke Newington overground, the A1 and many local bus routes.