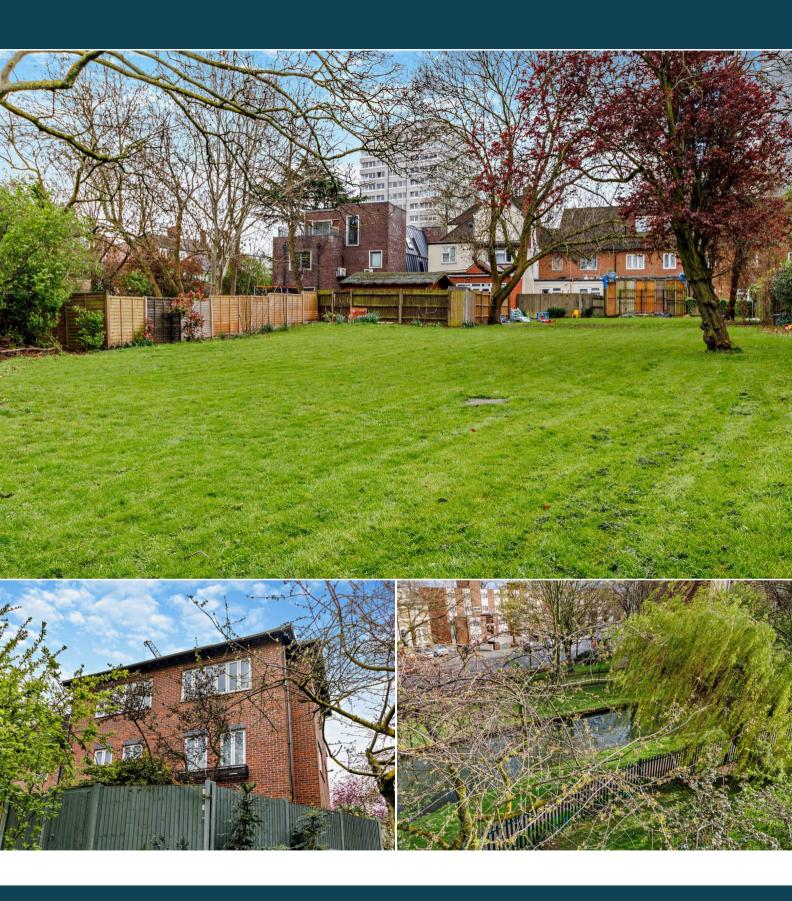

This is a leasehold property with 71 years remaining on the lease; there is no ground rent and the service charge is £186.97 per month.

The interior of this beautifully presented property comprises a spacious living room, fitted kitchen, three piece bathroom and the double bedroom on the second floor of the building. The exterior boasts a communal garden, perfect for enjoying the summer months.