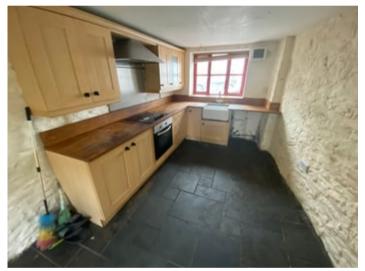

### KITCHEN

16' 4" x 9' 3" (4.98m x 2.82m). A fitted kitchen with a range of wall and floor units with work surfaces over, Belfast sink, electric cooker, 4 ring hob and extractor hood over, plumbing and space for automatic washing machine, slate flooring, radiator, patio doors to the rear garden.