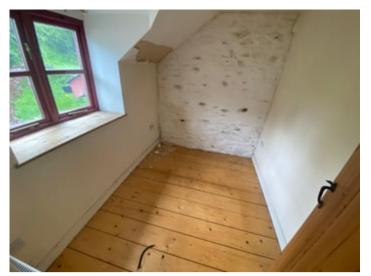

#### **BEDROOM 1**

16' 3" x 10' 4" (4.95m x 3.15m). With stripped timber flooring, double aspect windows to the front and rear, built-in wardrobe, radiator.

#### **BEDROOM 2**

11' 9" x 8' 9" (3.58m x 2.67m). With stripped timber flooring, radiator, boiler cupboard with electric boiler, separate wardrobe space.

9' 0" x 7' 2" (2.74m x 2.18m). With radiator, views over the rear garden.