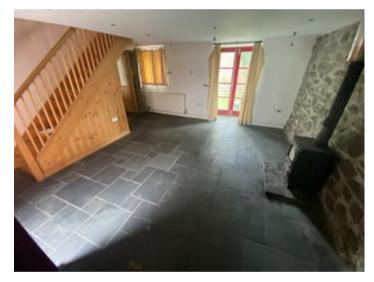

#### LIVING ROOM

15' 9" x 15' 7" (4.80m x 4.75m). Accessed via a solid front entrance door, slate flooring, radiator, cast iron multi fuel stove, exposed stone walls, staircase to the first floor accommodation with understairs storage cupboard, patio doors to the garden area.