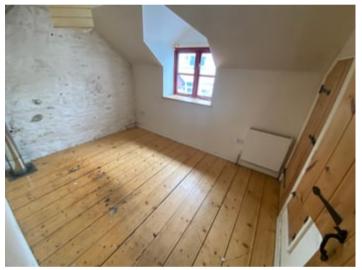

#### **BEDROOM 1**

16' 3" x 10' 4" (4.95m x 3.15m). With stripped timber flooring, double aspect windows to the front and rear, built-in wardrobe, radiator.

#### **BEDROOM 2**

11' 9" x 8' 9" (3.58m x 2.67m). With stripped timber flooring, radiator, boiler cupboard with electric boiler, separate wardrobe space.

9' 0" x 7' 2" (2.74m x 2.18m). With radiator, views over the rear garden.