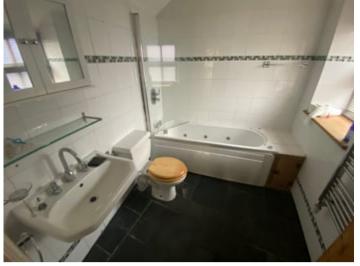

#### LIVING ROOM (SECOND IMAGE)

**INNER HALL** 

То

BATHROOM

7' 6" x 6' 2" (2.29m x 1.88m). Having a fully tiled 3 piece suite comprising of a panelled jacuzzi bath with shower over, low level flush w.c., wash hand basin, chrome heated towel rail.