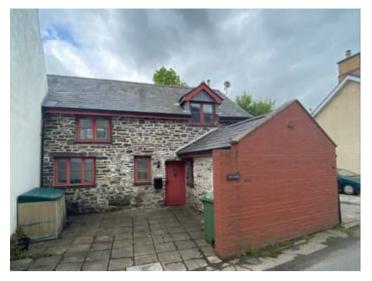

A character cottage in a popular Town position. Tregaron, West Wales

#### GENERAL DESCRIPTION

Here lies a deceptive and traditional cottage offering 3 bedroomed accommodation along with electric heating and a pleasant yet enclosed and low maintenance rear garden. The property enjoys off street parking/patio area to the front and enjoys a Town Centre location. The property currently offers the following.

### FRONT OF PROPERTY

**REAR OF PROPERTY** 