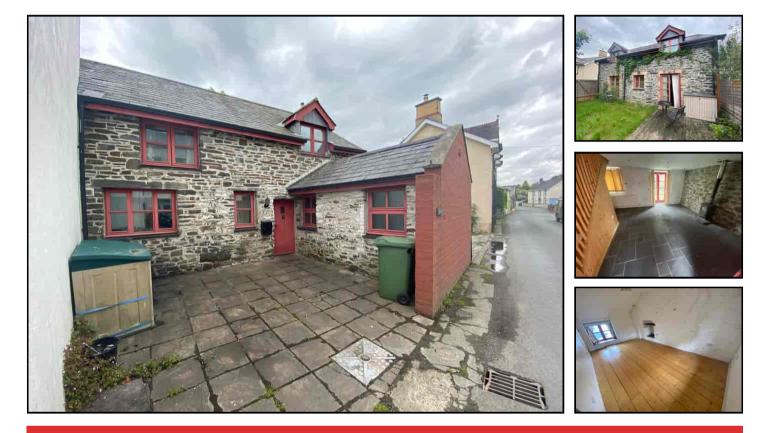

A character cottage in a popular Town position. Tregaron, West Wales

# The Barn, Dewi Road, Tregaron, Ceredigion. SY25 6JN.

#### GENERAL DESCRIPTION

Here lies a deceptive and traditional cottage offering 3 bedroomed accommodation along with electric heating and a pleasant yet enclosed and low maintenance rear garden. The property enjoys off street parking/patio area to the front and enjoys a Town Centre location. The property currently offers the following.

#### LIVING ROOM

15' 9" x 15' 7" (4.80m x 4.75m). Accessed via a solid front entrance door, slate flooring, radiator, cast iron multi fuel stove, exposed stone walls, staircase to the first floor accommodation with understairs storage cupboard, patio doors to the garden area.

### KITCHEN

16' 4" x 9' 3" (4.98m x 2.82m). A fitted kitchen with a range of wall and floor units with work surfaces over, Belfast sink, electric cooker, 4 ring hob and extractor hood over, plumbing and space for automatic washing machine, slate flooring, radiator, patio doors to the rear garden.

#### **REAR GARDEN**

A pleasant low maintenance enclosed rear garden being laid mostly to lawn with a decking area and a SMALL GARDEN SHED.