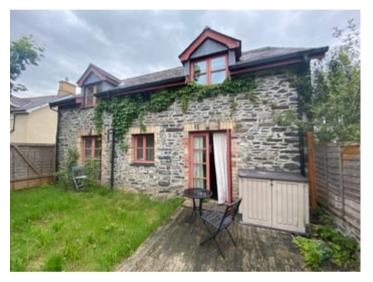

imber flooring, double aspect windows to the front and rear, built-in wardrobe, radiator.

#### **BEDROOM 2**



11' 9" x 8' 9" (3.58m x 2.67m). With stripped timber flooring, radiator, boiler cupboard with electric boiler, separate wardrobe space.



9' 0" x 7' 2" (2.74m x 2.18m). With radiator, views over the rear garden.

### EXTERNALLY

#### **REAR GARDEN**



A pleasant low maintenance enclosed rear garden being laid mostly to lawn with a decking area and a SMALL GARDEN SHED.

### PLEASE NOTE

We are informed by the current Owner that the property enjoys a right of way access only for maintenance via the side access lane.

## PARKING AND DRIVEWAY

A parking area to the front of the property which could also be utilised as a patio area.

### FRONT OF PROPERTY



**REAR OF PROPERTY** 



### AGENT'S COMMENTS

A delightful Town Centre property in a convenient location.

### TENURE AND POSSESION

We are informed the property is of Freehold Tenure and will be vacant on completion. No onward chain.

### COUNCIL TAX

The property is listed under the Local Authority of Ceredigion County Council. Council Tax Band property - 'C'.

#### Services

We are informed by the current Vendors that the property benefits from mains water, mains electricity, mains drainage, electric heating, telephone subject to B.T. transfer regulations, Broadband available.

### Directions

-5-

From the main Square in Tregaron by the Talbot Hotel take the Llanddewi Brefi road. The property can be found thereafter on your left hand side, as identified by the Agents 'For Sale' board.

VIEWING: Strictly by