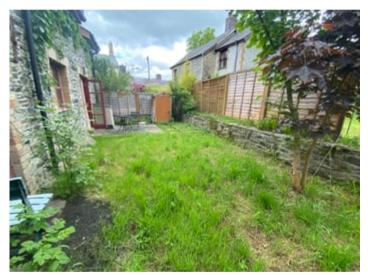

#### **REAR GARDEN**

A pleasant low maintenance enclosed rear garden being laid mostly to lawn with a decking area and a SMALL GARDEN SHED.