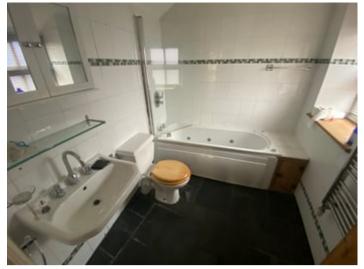

#### LIVING ROOM (SECOND IMAGE)

**INNER HALL** 

То

BATHROOM

7' 6" x 6' 2" (2.29m x 1.88m). Having a fully tiled 3 piece suite comprising of a panelled jacuzzi bath with shower over, low level flush w.c., wash hand basin, chrome heated towel rail.