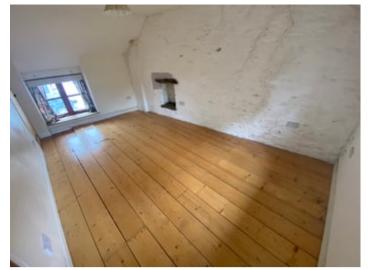

#### LIVING ROOM

15' 9" x 15' 7" (4.80m x 4.75m). Accessed via a solid front entrance door, slate flooring, radiator, cast iron multi fuel stove, exposed stone walls, staircase to the first floor accommodation with understairs storage cupboard, patio doors to the garden area.