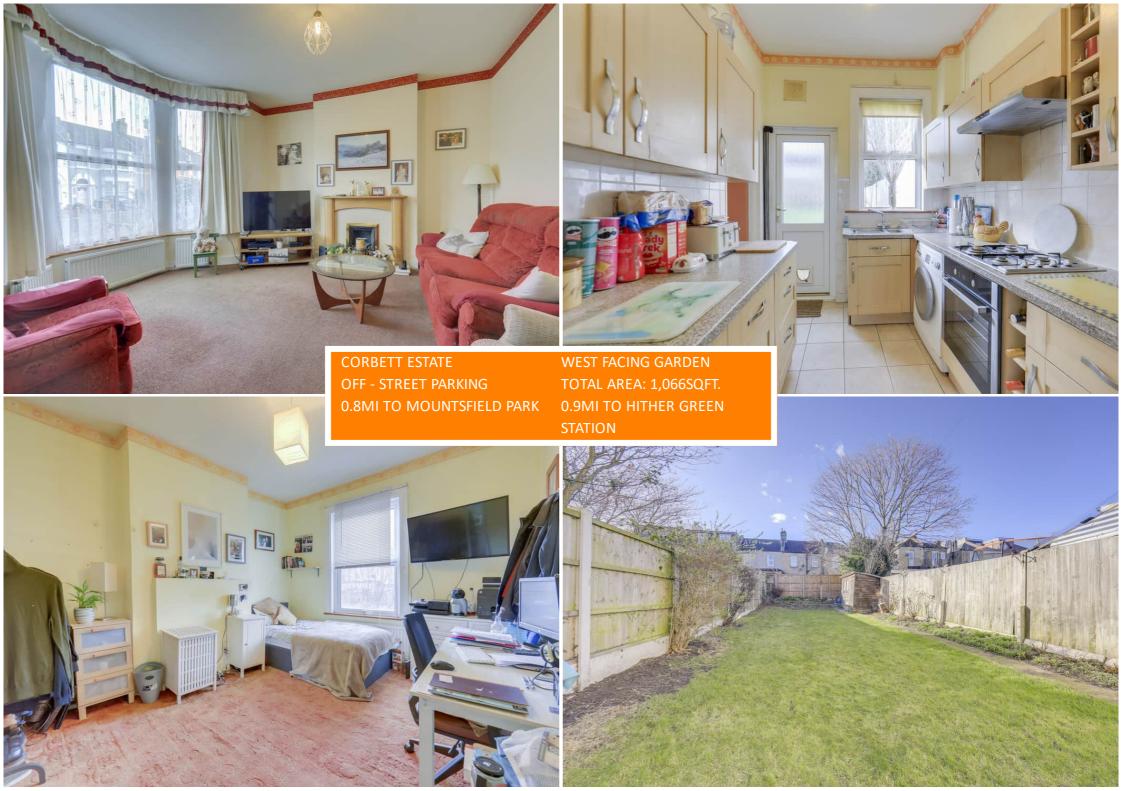

On the ground floor, the property consists of a spacious 15'1" lounge, separate dining room, W/C, and kitchen which leads out to a large West facing garden. The first floor has two generous double bedrooms, a smaller third bedroom and a three-piece family bathroom.

The property also has the added benefit of off-street parking.

The Corbett Estate is a family-dominated area with a strong community feel to it, falling within the catchment of sought-after primary schools. The property is situated just under a mile from Hither Green Station and ever so slightly further afield are the Twin Catford Stations, providing a range of commuter services into Central London. Minard Road itself is in close proximity to a variety of local amenities, including the Good Food grocery store and Abbotshall Healthy Lifestyle Centre. Catford town centre can also be found just over a mile away and has a wide range of boutique shops, bars and restaurants.

#### Lounge

15' 1" x 14' 0" (4.60m x 4.27m)

Pendant ceiling light, double glazed bay windows to front, gas fireplace, radiators, fitted carpet.

# Kitchen

Ceiling light, doble glazed window to rear, matching wall and base units, laminate worktop with tiled splashback, stainless steel 1 1/2 sink with drainer, gas hob with extractor, electric over, space for washing machine, tiled flooring. Door to garden.

### Garden

Paved patio area leading to laid lawn and shed