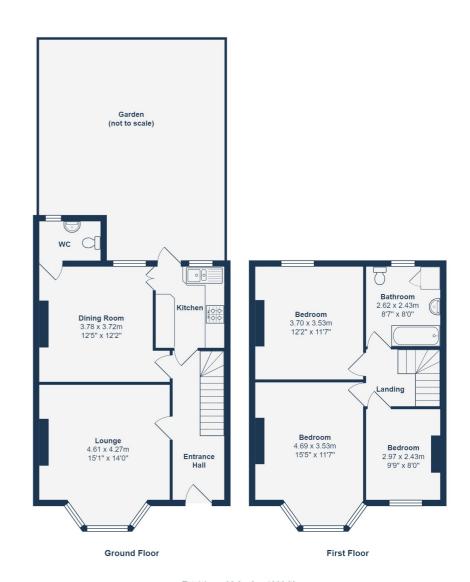

On the ground floor, the property consists of a spacious 15'1" lounge, separate dining room, W/C, and kitchen which leads out to a large West facing garden. The first floor has two generous double bedrooms, a smaller third bedroom and a three-piece family bathroom.

#### Lounge

15' 1" x 14' 0" (4.60m x 4.27m)

Pendant ceiling light, double glazed bay windows to front, gas fireplace, radiators, fitted carpet.

# Kitchen

Ceiling light, doble glazed window to rear, matching wall and base units, laminate worktop with tiled splashback, stainless steel 1 1/2 sink with drainer, gas hob with extractor, electric over, space for washing machine, tiled flooring. Door to garden.

#### **Dining Room**

12'5" x 12'2" (3.78m x 3.71m)

Pendant ceiling light, double glazed window to rear, gas fireplace, radiator, fitted carpet.

#### WC

Ceiling light, window to rear, pedestal basin, WC, radiator, tiled flooring.

FIRST FLOOR

#### Bedroom

15' 5" x 11' 7" (4.70m x 3.53m)

Pendant ceiling light, double glazed bay window to front, radiator, fitted carpet.

#### Bedroom

12' 2" x 11' 7" (3.71m x 3.53m)

Pendant ceiling light, double glazed bay window to rear, radiator, fitted carpet.

#### **Bathroom**

8' 7" x 8' 0" (2.62m x 2.44m)

Ceiling light, double glazed window to rear, fitted cupboard, bath with electric shower unit and curtain rail, pedestal basin, WC, radiator, lino flooring.

#### Bedroom

9'9" x 8'0" (2.97m x 2.44m)

 $\label{pendant} \mbox{Pendant ceiling light, double glazed window to front, radiator, exposed floorboards.}$ 

OUTIDE

# Like what you see?

Call **020 8690 3656** or email us at **catford@stanfordestates.london** to arrange a viewing or request further information

Total Area: 99.0 m<sup>2</sup> ... 1066 ft<sup>2</sup>

Drawn for Stanfords Sales & Lettings

This floorplan is for illustrative purposes only. Whilst every effort has been made to ensure the accuracy of the plan, the dimensions and total area are approximated only and should not be relied upon.