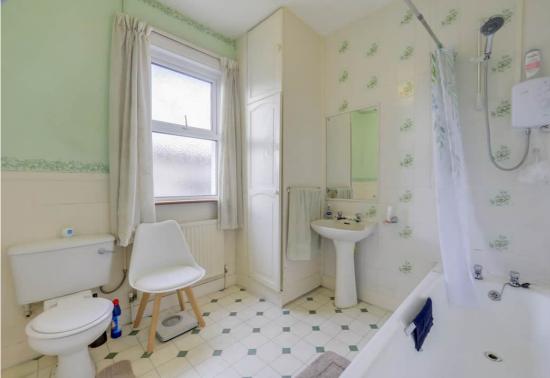

#### **Bathroom**

8' 7" x 8' 0" (2.62m x 2.44m)

Ceiling light, double glazed window to rear, fitted cupboard, bath with electric shower unit and curtain rail, pedestal basin, WC, radiator, lino flooring.