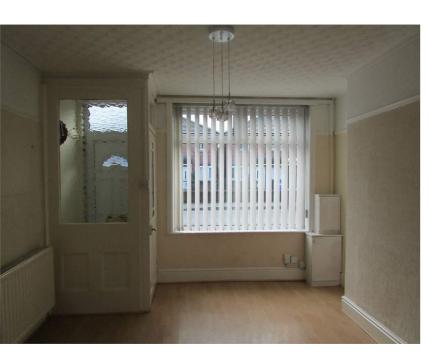

**R**HR

Ground Floor Lounge 6.59m x 2.75m (21' 7" x 9')

Dining Room 2.79m x 3.48m (9' 2" x 11' 5")

Kitchen 3.43m x 2.63m (11' 3" x 8' 8")

Utility Room 3.25m x 1.14m (10' 8" x 3' 9")

Conservatory 1.48m x 3.26m (4' 10" x 10' 8")