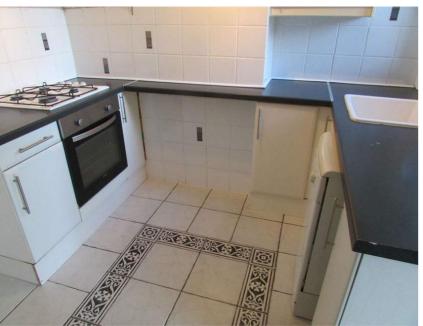

**R**HR

Ground Floor Lounge 6.59m x 2.75m (21' 7" x 9')

Dining Room 2.79m x 3.48m (9' 2" x 11' 5")

Kitchen 3.43m x 2.63m (11' 3" x 8' 8")

Utility Room 3.25m x 1.14m (10' 8" x 3' 9")

Conservatory 1.48m x 3.26m (4' 10" x 10' 8")