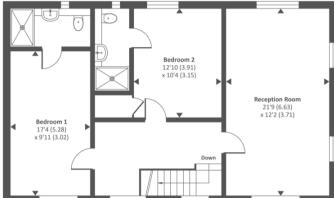

The interior of this beautifully-presented property consists of an open plan kitchen/dining room, utility room and WC on the ground floor. The first floor comprises a spacious dual aspect living room, two bedrooms with en suite shower rooms to both. The exterior boasts ample wraparound gardens with raised decking area to the rear, perfect for enjoying the summer months.

First floor

Floor plan produced in accordance with RICS Property Measurement Standards incorporating International Property Measurement Standards (IPMS2 Residential). @n/checom 2022.

20-22 Bridge End, Leeds, LS1 4DJ t: 0330 004 0050 e: hello@bettermove.co.uk www.bettermove.co.uk