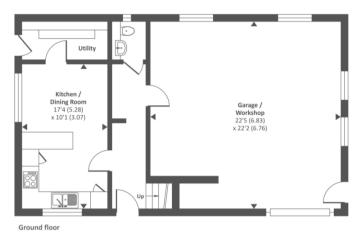

First floor

Floor plan produced in accordance with RICS Property Measurement Standards incorporating International Property Measurement Standards (IPMS2 Residential). @n/checom 2022.

20-22 Bridge End, Leeds, LS1 4DJ t: 0330 004 0050 e: hello@bettermove.co.uk www.bettermove.co.uk