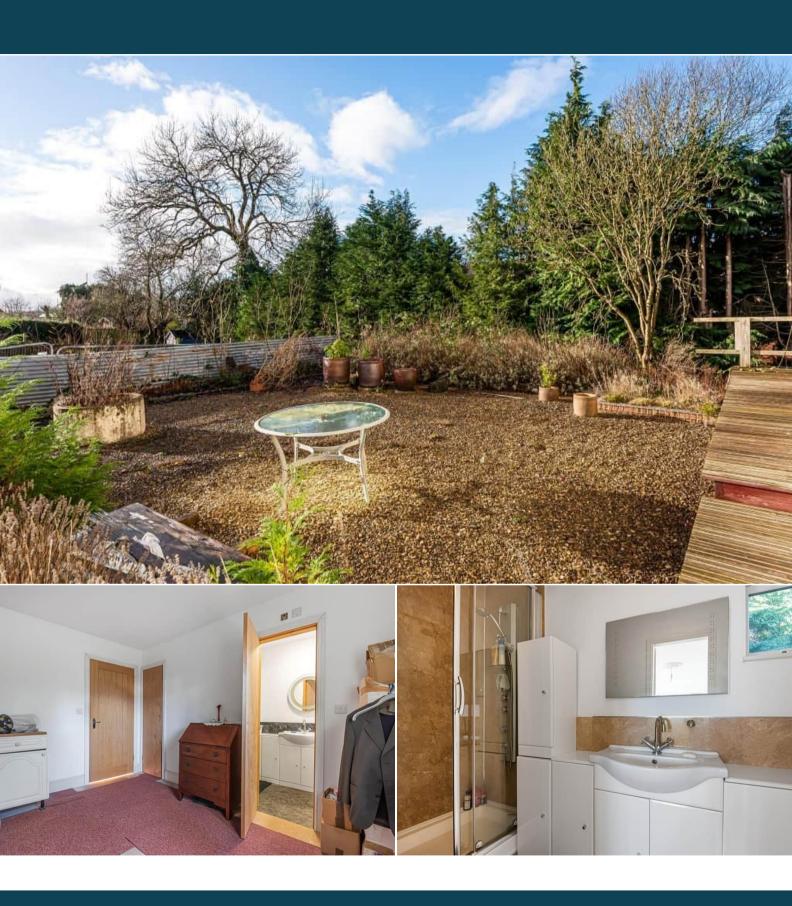

The interior of this beautifully-presented property consists of an open plan kitchen/dining room, utility room and WC on the ground floor. The first floor comprises a spacious dual aspect living room, two bedrooms with en suite shower rooms to both. The exterior boasts ample wraparound gardens with raised decking area to the rear, perfect for enjoying the summer months.