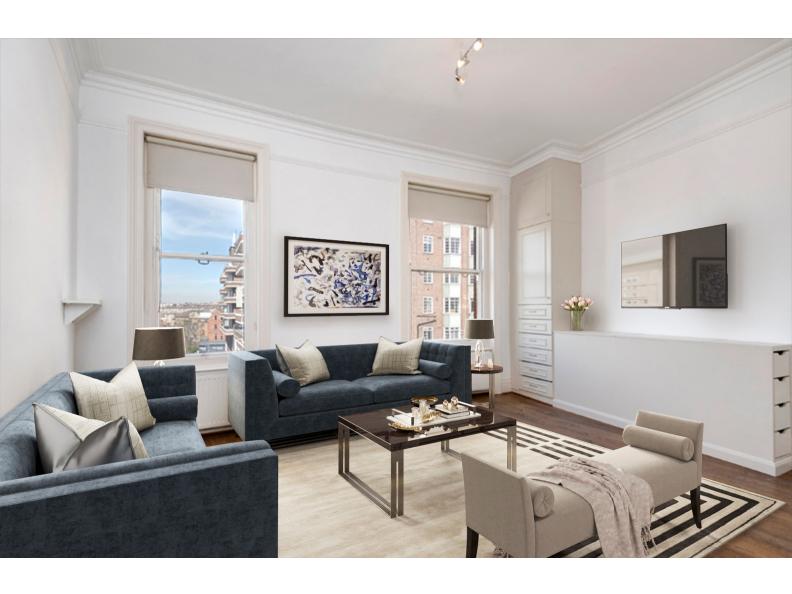

## Goldhurst Terrace, South Hampstead, NW6

A lateral two double bedroom apartment located on the fourth floor (with lift) of a well maintained mansion block offering 928 Sq Ft (86 Sq M) of internal space as well as access to delightful communal gardens.

This bright and well-proportioned flat benefits from high ceilings, a grand entrance hall, a spacious eat-in kitchen, two double bedrooms and a generous reception. Additional key features include access to well maintained communal gardens and a long lease.

\*Please note that virtual furniture is included within the marketing photo