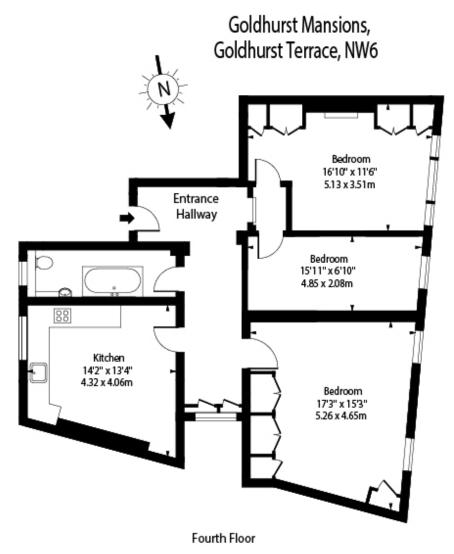

## Goldhurst Terrace, South Hampstead, NW6

Approx Gross Internal Area 928 Sq Ft - 86.21 Sq M

For Illustration Purposes Only - Not To Scale Floor Plan by www.nogaphotostudio.com Ref: No. 42720

This floor plan should be used as a general outline for guidance only. Any intending purchaser or lessee should satisfy themselves by inspection, searches, enquiries and full survey as to the correctness of each statement. Any areas, measurements or distances quoted are approximate and should not be used to value a property or be the basis of any sale or let.