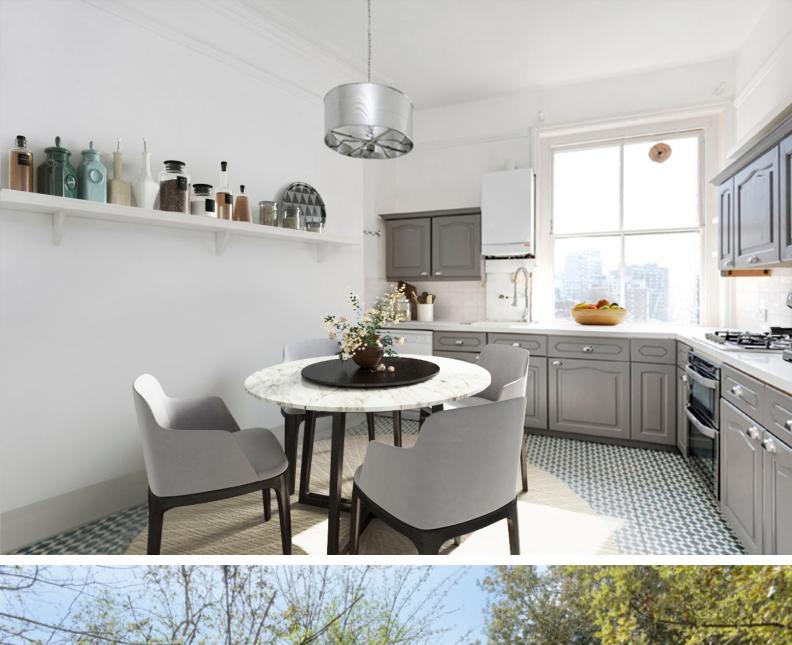

This bright and well-proportioned flat benefits from high ceilings, a grand entrance hall, a spacious eat-in kitchen, two double bedrooms and a generous reception. Additional key features include access to well maintained communal gardens and a long lease.

\*Please note that virtual furniture is included within the marketing photo