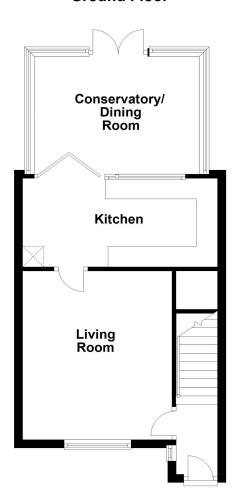

inghamshire, MK3 5LP

### £249,995 Freehold

- two bedroom semi-detached house
- hall leading to a good size lounge
- · kitchen with French doors to conservatory
- Two Double Bedrooms
- Contemporary bathroom
- · enclosed rear garden and driveway for two cars
- EPC Rating











#### **Disclaimer**

Whilst we have endeavoured to prepare our sales particulars accurately none of the services, appliances or equipment have been tested. A buyer should satisfy themselves on such matters prior to purchase. Any measurements or distances mentioned in these particulars are for guide reference only. If such particulars are fundamental to a purchase, buyers should rely on their own enquiries. All enquiries should be directed to Elevation Estate Agents in the first instance.

#### **Ground Floor**



#### **First Floor**



Floor plans are for layout purposes only. Measurements are approximate and subject to inaccuracies Plan produced using PlanUp.