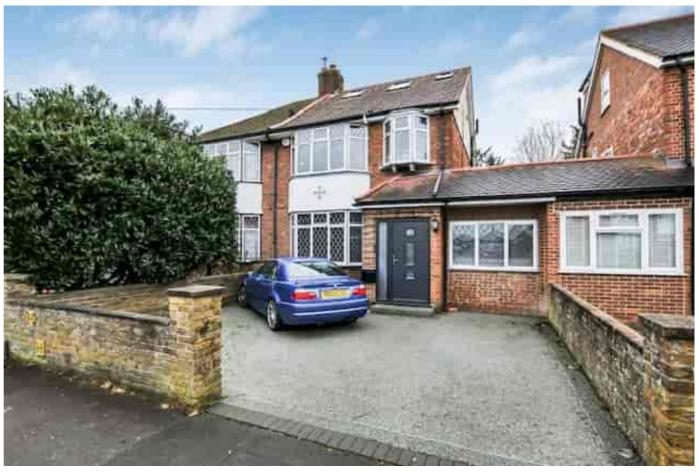

Windsor Avenue, Hillingdon, Uxbridge, Greater London. UB10 9AY.

OIEO £700,000 Freehold

Situated in one of the most popular roads on the Oak Farm Estate is this four bedroom, two reception, two bathroom extended semi, which is set on a good plot and presented in excellent order throughout. This property has over 1500 square ft of accommodation on offer.

The first floor consists of three well proportioned bedrooms and a family bathroom, while the extended loft houses a  $16'6 \ge 10'4$  master suite with eaves storage and ensuite shower room.

Outside, there is ample off street parking at the front, plus an excellent sized rear garden that has a resin patio and large lawn.