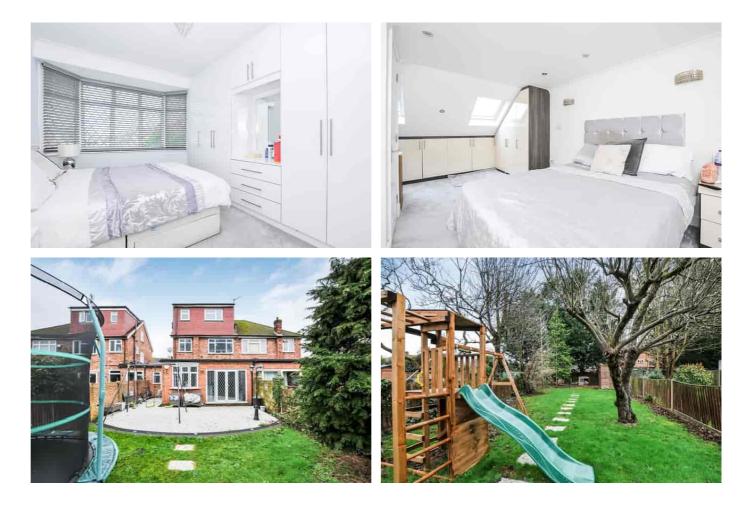

Windsor Avenue, Hillingdon, Uxbridge, Greater London. UB10 9AY.

OIEO £700,000 Freehold

Situated in one of the most popular roads on the Oak Farm Estate is this four bedroom, two reception, two bathroom extended semi, which is set on a good plot and presented in excellent order throughout. This property has over 1500 square ft of accommodation on offer.

Close by are an array of shops, amenities and schools, plus Hillingdon Station is nearby. There is also quick and easy access to the A40 and M25.

Accommodation on the ground floor includes a through sitting/dining room, 17' x 11'9 modern kitchen/breakfast room, utility room, a cloakroom, and a useful 16' x 6'7 office/playroom.

The first floor consists of three well proportioned bedrooms and a family bathroom, while the extended loft houses a  $16'6 \ge 10'4$  master suite with eaves storage and ensuite shower room.

Outside, there is ample off street parking at the front, plus an excellent sized rear garden that has a resin patio and large lawn.

Extra features include an air conditioning unit and underfloor heating to some of the ground floor.