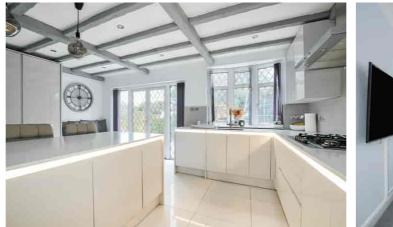

Close by are an array of shops, amenities and schools, plus Hillingdon Station is nearby. There is also quick and easy access to the A40 and M25.

Accommodation on the ground floor includes a through sitting/dining room, 17' x 11'9 modern kitchen/breakfast room, utility room, a cloakroom, and a useful 16' x 6'7 office/playroom.