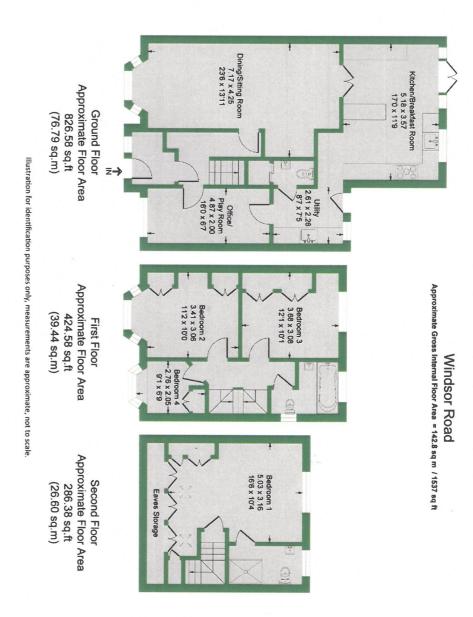

Windsor Avenue, Hillingdon, Uxbridge, Greater London. UB10 9AY.

OIEO £700,000 Freehold

Situated in one of the most popular roads on the Oak Farm Estate is this four bedroom, two reception, two bathroom extended semi, which is set on a good plot and presented in excellent order throughout. This property has over 1500 square ft of accommodation on offer.

Close by are an array of shops, amenities and schools, plus Hillingdon Station is nearby. There is also quick and easy access to the A40 and M25.

Accommodation on the ground floor includes a through sitting/dining room, 17' x 11'9 modern kitchen/breakfast room, utility room, a cloakroom, and a useful 16' x 6'7 office/playroom.

The first floor consists of three well proportioned bedrooms and a family bathroom, while the extended loft houses a  $16'6 \ge 10'4$  master suite with eaves storage and ensuite shower room.

Outside, there is ample off street parking at the front, plus an excellent sized rear garden that has a resin patio and large lawn.