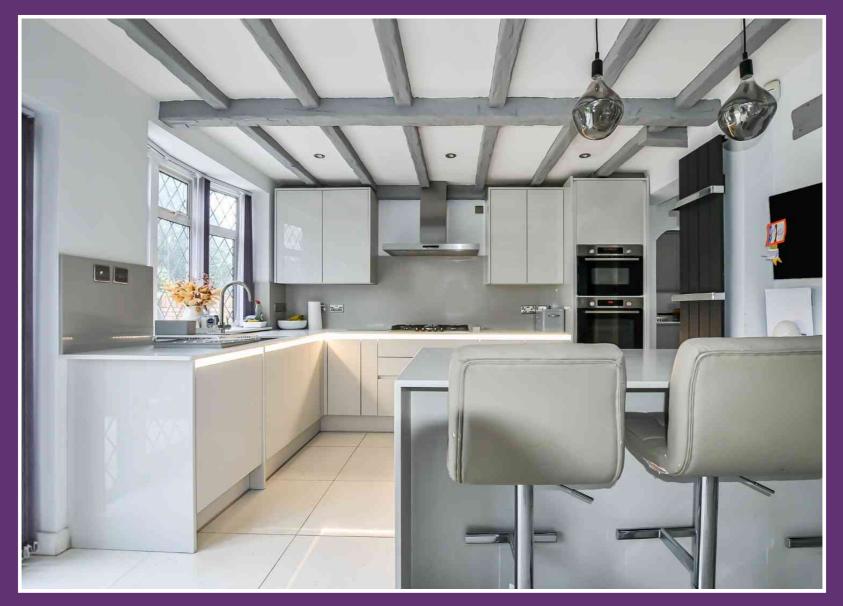

Close by are an array of shops, amenities and schools, plus Hillingdon Station is nearby. There is also quick and easy access to the A40 and M25.

Accommodation on the ground floor includes a through sitting/dining room, 17' x 11'9 modern kitchen/breakfast room, utility room, a cloakroom, and a useful 16' x 6'7 office/playroom.