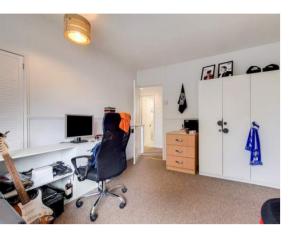

## **Bedroom 2**

9' 5" x 8' 4" (2.87m x 2.54m) Rear aspect double glazed window