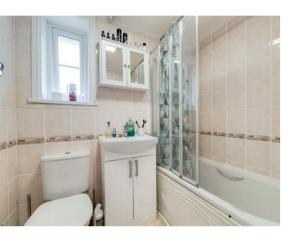

#### **Bathroom**

Rear aspect double glazed window, panel enclosed bath with shower attachment, low level W.C., pedestal wash hand basin, tiled walls, extractor fan