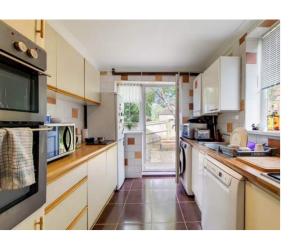

#### **Kitchen/Diner**

15' 8" x 7' 10" (4.78m x 2.39m) Two rear aspect double glazed windows, range of eye and base level units with stainless steel single drainer sink, gas hob with double oven separate, electric heater, part laminate part tiled floor