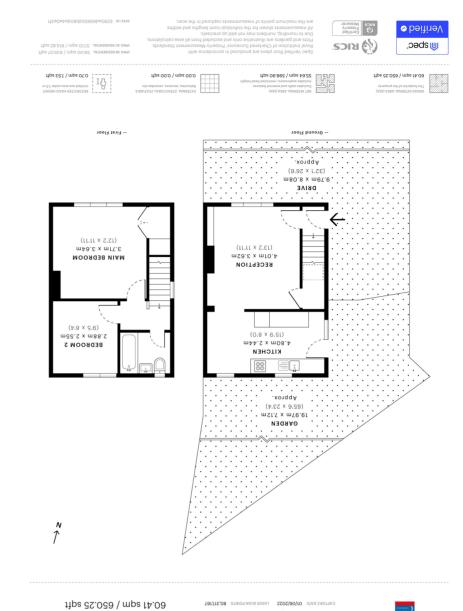

#### Garden

Large patio area to the side leading to lawn area at rear with flower bed borders

#### **Kitchen/Diner**

15' 8" x 7' 10" (4.78m x 2.39m) Two rear aspect double glazed windows, range of eye and base level units with stainless steel single drainer sink, gas hob with double oven separate, electric heater, part laminate part tiled floor

#### **Bathroom**

Rear aspect double glazed window, panel enclosed bath with shower attachment, low level W.C., pedestal wash hand basin, tiled walls, extractor fan

#### Lounge (Reception)

13' 10" x 11' 10" (4.22m x 3.61m) Front aspect double glazed window, under stairs cupboard, laminate floor

### Bedroom 1

12' 1" x 11' 1" (3.68m x 3.38m) Front aspect double glazed window, fitted wardrobe, electric heater

## **Bedroom 2**

9' 5" x 8' 4" (2.87m x 2.54m) Rear aspect double glazed window