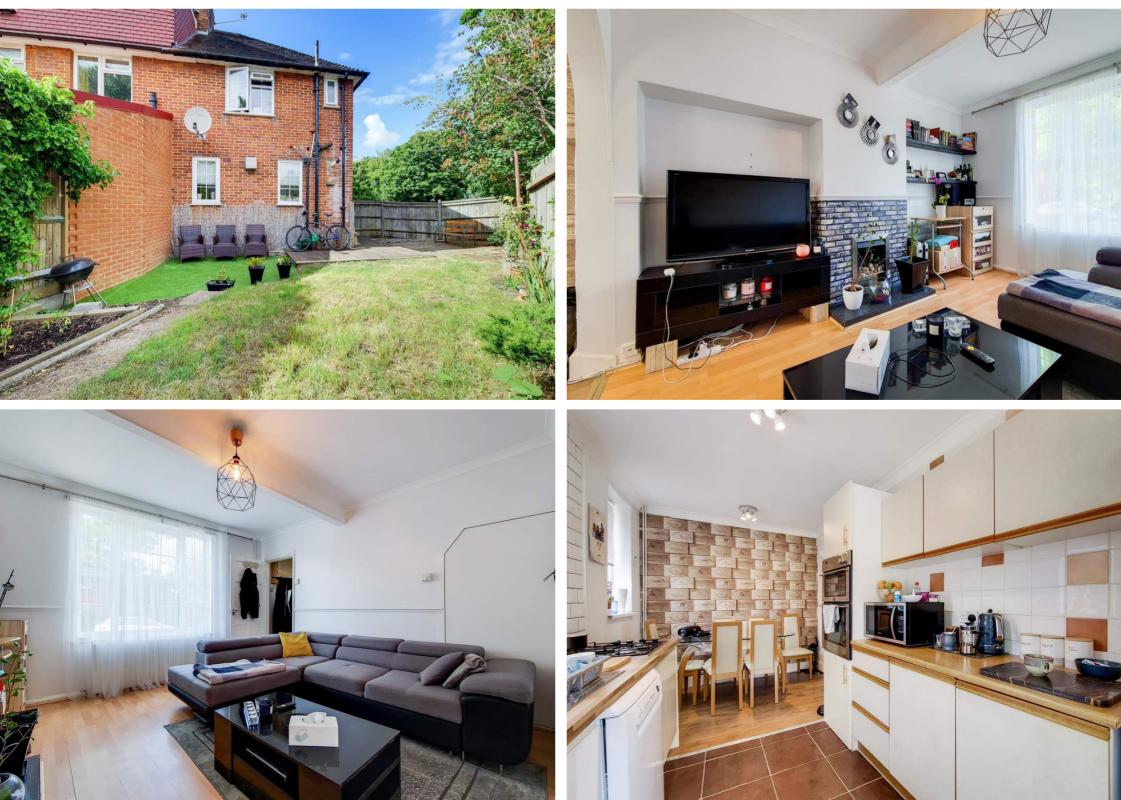

#### Garden

Large patio area to the side leading to lawn area at rear with flower bed borders

#### **Kitchen/Diner**

15' 8" x 7' 10" (4.78m x 2.39m) Two rear aspect double glazed windows, range of eye and base level units with stainless steel single drainer sink, gas hob with double oven separate, electric heater, part laminate part tiled floor

#### Lounge (Reception)

13' 10" x 11' 10" (4.22m x 3.61m) Front aspect double glazed window, under stairs cupboard, laminate floor