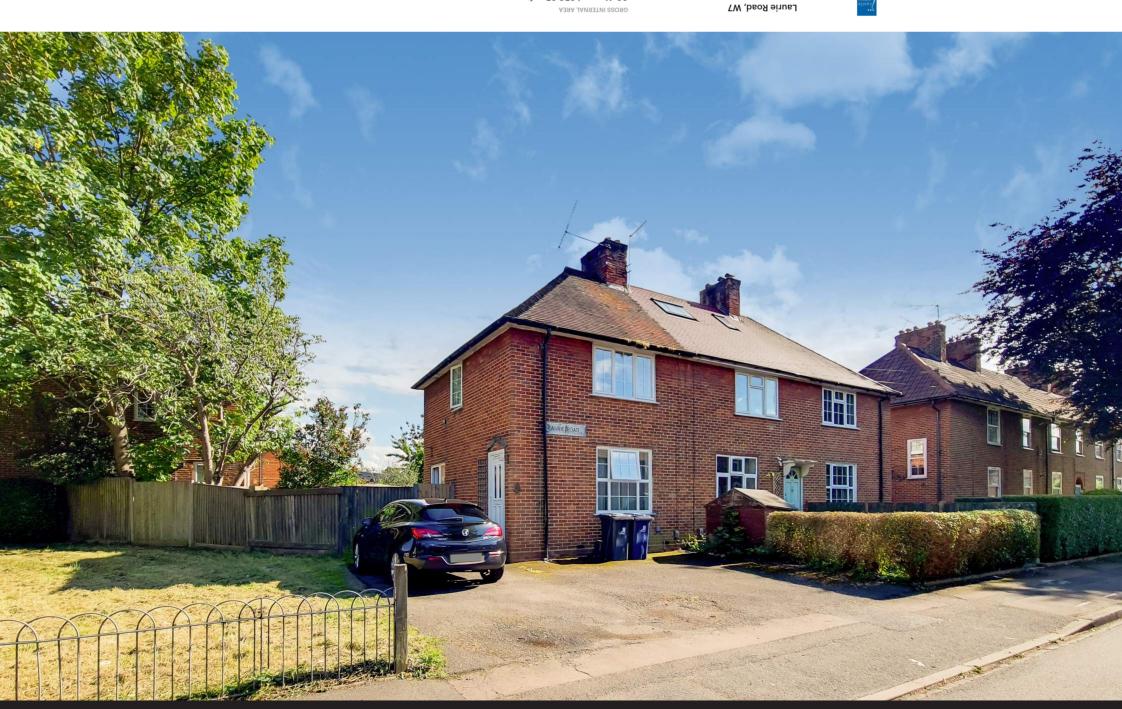

# 66 Laurie Road, Hanwell, LONDON. W7 1BL.

Offered to the market with no onward chain, is this end of terraced family home situated in the popular increasingly Cuckoo Conservation Area. The property is situated on a corner plot with ample off street parking and has the potential to extend a two storey extension GRANTED to the side. Inside the property has two double upstairs bedrooms, bathroom, lounge and kitchen/diner. Transport links are provided close by with Castle Bar Park BR station, as well as local shops on the Greenford Avenue.