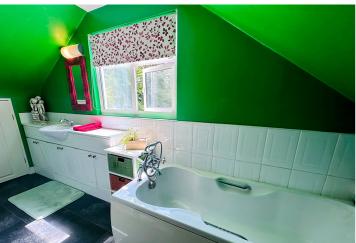

### **Shower Room**

1.86m x 1.89m (6' 1" x 6' 2")

### **Ensuite**

4.03m x 2.29m (13' 3" x 7' 6")