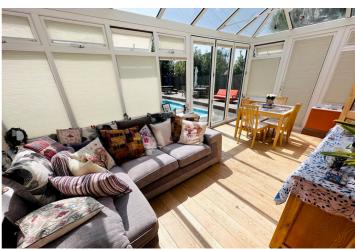

## **Conservatory**

5.36m x 2.89m (17' 7" x 9' 6")

## Garden

A beautiful two tier garden, a swimming pool surrounded by a large patio area and two other separate outside spaces for basking in the sun or to simply enjoy al fresco dining.