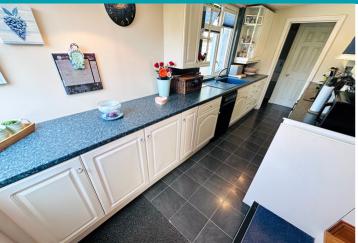

et lane in St Martin with Petit Bot and a number of popular country pubs within comfortable walking distance. This detached chalet bungalow is set back from the road in a hidden position which provides a peaceful and private space. The house is in move in condition and provides an opportunity to extend if so required. Accommodation comprises lounge, dining room, kitchen, conservatory, three bedrooms, a fourth bedroom/study, a bathroom, shower room, utility room and a WC. Woodenheart boasts a beautiful two tier garden, a swimming pool surrounded by a large patio area and two other separate outside spaces for basking in the sun or to simply enjoy al fresco dining. The gravel parking area can facilitate a number of vehicles.

£875,000

4 BEDROOMS

2 BATHROOMS

3 RECEPTIONS

Shields &Rutland



























































## **SPECIFICATIONS**





### Kitchen/Diner

4.88m x 2.08m (16' 0" x 6' 10")

## **Dining Room**

4.58m x 3.19m (15' 0" x 10' 6")

## Lounge

4.30m x 3.36m (14' 1" x 11' 0")

## **Conservatory**

5.36m x 2.89m (17' 7" x 9' 6")

### **Inner Hall**

2.92m x 2.14m (9' 7" x 7' 0")

#### **Bedroom 2**

3.75m x 2.32m (12' 4" x 7' 7")

#### **Bedroom 3**

3.74m x 2.32m (12' 3" x 7' 7")

## **Home Office/Bedroom 4**

3.64m x 2.69m (11' 11" x 8' 10")

### **Shower Room**

1.86m x 1.89m (6' 1" x 6' 2")

## **Utility Room**

3.04m x 1.82m (10' 0" x 6' 0")

#### WC

1.24m x 0.89m (4' 1" x 2' 11")

## **Attic Bedroom**

5.29m x 4.17m (17' 4" x 13' 8")

### **Ensuite**

4.03m x 2.29m (13' 3" x 7' 6")

## Garden

A beautiful two tier garden, a sw