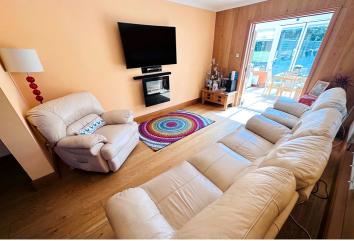

in St Martin with Petit Bot and a number of popular country pubs within comfortable walking distance. This detached chalet bungalow is set back from the road in a hidden position which provides a peaceful and private space. The house is in move in condition and provides an opportunity to extend if so required. Accommodation comprises lounge, dining room, kitchen, conservatory, three bedrooms, a fourth bedroom/study, a bathroom, shower room, utility room and a WC. Woodenheart boasts a beautiful two tier garden, a swimming pool surrounded by a large patio area and two other separate outside spaces for basking in the sun or to simply enjoy al fresco dining. The gravel parking area can facilitate a number of vehicles.

£875,000

4 BEDROOMS

2 BATHROOMS

3 RECEPTIONS

Shields &Rutland



























































## **SPECIFICATIONS**





### Kitchen/Diner

4.88m x 2.08m (16' 0" x 6' 10")

## **Dining Room**

4.58m x 3.19m (15' 0" x 10' 6")

## Lounge

4.30m x 3.36m (14' 1" x 11' 0")

## **Conservatory**

5.36m x 2.89m (17' 7" x 9' 6")

### **Inner Hall**

2.92m x 2.14m (9' 7" x 7' 0")

#### **Bedroom 2**

3.75m x 2.32m (12' 4" x 7' 7")

#### **Bedroom 3**

3.74m x 2.32m (12' 3" x 7' 7")

## **Home Office/Bedroom 4**

3.64m x 2.69m (11' 11" x 8' 10")

### **Shower Room**

1.86m x 1.89m (6' 1" x 6' 2")

## **Utility Room**

3.04m x 1.82m (10' 0" x 6' 0")

#### WC

1.24m x 0.89m (4' 1" x 2' 11")

## **Attic Bedroom**

5.29m x 4.17m (17' 4" x 13' 8")

### **Ensuite**

4.03m x 2.29m (13' 3" x 7' 6")

## Garden

A beautiful two tier garden, a swimming p