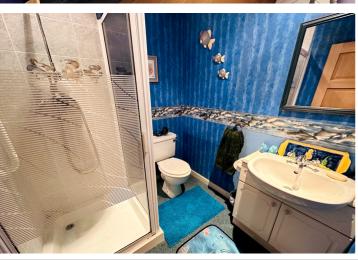

### **Shower Room**

1.86m x 1.89m (6' 1" x 6' 2")

### **Ensuite**

4.03m x 2.29m (13' 3" x 7' 6")