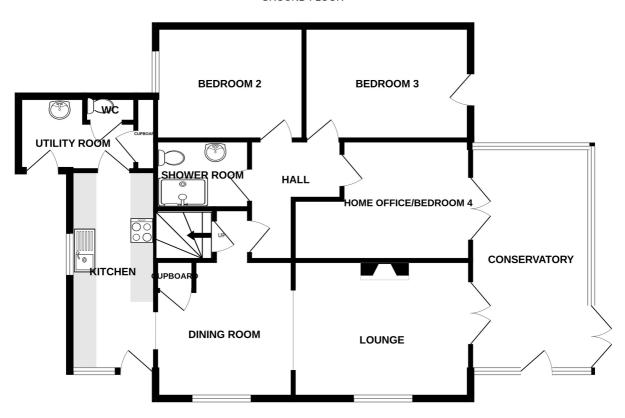

#### **GROUND FLOOR**

### Kitchen/Diner

4.88m x 2.08m (16' 0" x 6' 10")

## **Dining Room**

4.58m x 3.19m (15' 0" x 10' 6")

## Lounge

4.30m x 3.36m (14' 1" x 11' 0")

## **Conservatory**

5.36m x 2.89m (17' 7" x 9' 6")

### **Inner Hall**

2.92m x 2.14m (9' 7" x 7' 0")

#### **Bedroom 2**

3.75m x 2.32m (12' 4" x 7' 7")

#### **Bedroom 3**

3.74m x 2.32m (12' 3" x 7' 7")

## **Home Office/Bedroom 4**

3.64m x 2.69m (11' 11" x 8' 10")

### **Shower Room**

1.86m x 1.89m (6' 1" x 6' 2")

## **Utility Room**

3.04m x 1.82m (10' 0" x 6' 0")

#### WC

1.24m x 0.89m (4' 1" x 2' 11")

#### WOODENHEART

Whilst every attempt has been made to ensure the accuracy of the floorplan contained here, measurements of doors, windows, rooms and any other items are approximate and no responsibility is taken for any error, omission or mis-statement. This plan is for illustrative purposes only and should be used as such by any prospective purchaser. The services, systems and appliances shown have not been tested and no guarantee as to their operability or efficiency can be given.