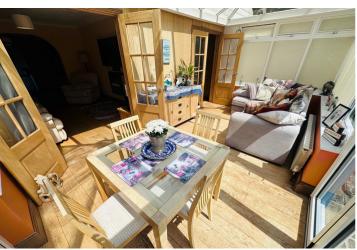

t Martin with Petit Bot and a number of popular country pubs within comfortable walking distance. This detached chalet bungalow is set back from the road in a hidden position which provides a peaceful and private space. The house is in move in condition and provides an opportunity to extend if so required. Accommodation comprises lounge, dining room, kitchen, conservatory, three bedrooms, a fourth bedroom/study, a bathroom, shower room, utility room and a WC. Woodenheart boasts a beautiful two tier garden, a swimming pool surrounded by a large patio area and two other separate outside spaces for basking in the sun or to simply enjoy al fresco dining. The gravel parking area can facilitate a number of vehicles.

£875,000

4 BEDROOMS

2 BATHROOMS

3 RECEPTIONS

Shields &Rutland



























































## **SPECIFICATIONS**





### Kitchen/Diner

4.88m x 2.08m (16' 0" x 6' 10")

## **Dining Room**

4.58m x 3.19m (15' 0" x 10' 6")

## Lounge

4.30m x 3.36m (14' 1" x 11' 0")

## **Conservatory**

5.36m x 2.89m (17' 7" x 9' 6")

### **Inner Hall**

2.92m x 2.14m (9' 7" x 7' 0")

#### **Bedroom 2**

3.75m x 2.32m (12' 4" x 7' 7")

#### **Bedroom 3**

3.74m x 2.32m (12' 3" x 7' 7")

## **Home Office/Bedroom 4**

3.64m x 2.69m (11' 11" x 8' 10")

### **Shower Room**

1.86m x 1.89m (6' 1" x 6' 2")

## **Utility Room**

3.04m x 1.82m (10' 0" x 6' 0")

#### WC

1.24m x 0.89m (4' 1" x 2' 11")

## **Attic Bedroom**

5.29m x 4.17m (17' 4" x 13' 8")

### **Ensuite**

4.03m x 2.29m (13' 3" x 7' 6")

## Garden

A beautiful two tier garden, a swimming pool