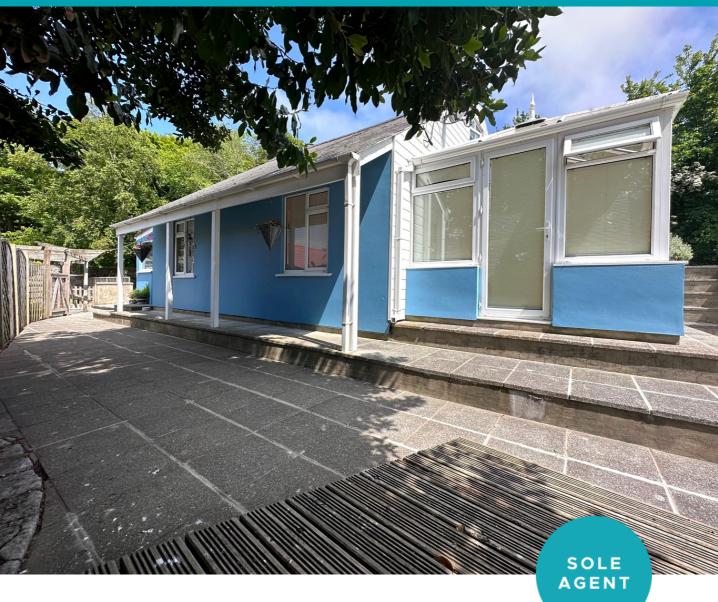

# Les Pages | St Martin |

This wonderful family home is located in a very quiet lane in St Martin with Petit Bot and a number of popular country pubs within comfortable walking distance. This detached chalet bungalow is set back from the road in a hidden position which provides a peaceful and private space. The house is in move in condition and provides an opportunity to extend if so required. Accommodation comprises lounge, dining room, kitchen, conservatory, three bedrooms, a fourth bedroom/study, a bathroom, shower room, utility room and a WC. Woodenheart boasts a beautiful two tier garden, a swimming pool surrounded by a large patio area and two other separate outside spaces for basking in the sun or to simply enjoy al fresco dining. The gravel parking area can facilitate a number of vehicles.

## **Parking**

The gravel parking area can facilitate a number of vehicles.