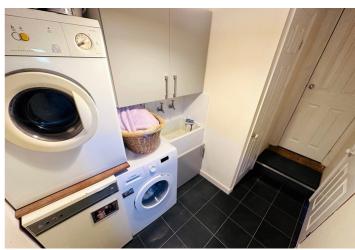

## **Utility Room**

3.04m x 1.82m (10' 0" x 6' 0")

#### **APPLIANCES INCLUDED**

- Bosch single oven
- Cooke & Lewis four ring hob
- Hotpoint fridge
- Hotpoint aquarius dishwasher
- Zanussi tumble dryer
- Belling freezer
- Bosch washing machine