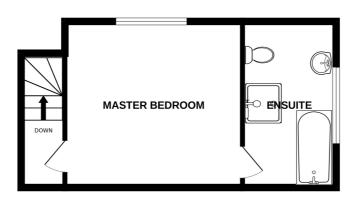

### 1ST FLOOR

## **Attic Bedroom**

5.29m x 4.17m (17' 4" x 13' 8")

### **Ensuite**

4.03m x 2.29m (13' 3" x 7' 6")

#### WOODENHEART

Whilst every attempt has been made to ensure the accuracy of the floorplan contained here, measurements of doors, windows, rooms and any other items are approximate and no responsibility is taken for any error, omission or mis-statement. This plan is for illustrative purposes only and should be used as such by any prospective purchaser. The services, systems and appliances shown have not been tested and no guarantee as to their operability or efficiency can be given.