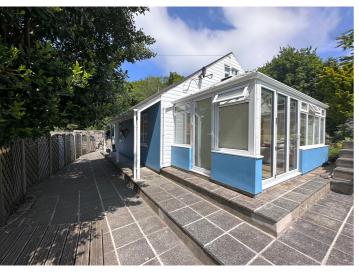

# Les Pages | St Martin |

This wonderful family home is located in a very quiet lane in St Martin with Petit Bot and a number of popular country pubs within comfortable walking distance. This detached chalet bungalow is set back from the road in a hidden position which provides a peaceful and private space. The house is in move in condition and provides an opportunity to extend if so required. Accommodation comprises lounge, dining room, kitchen, conservatory, three bedrooms, a fourth bedroom/study, a bathroom, shower room, utility room and a WC. Woodenheart boasts a beautiful two tier garden, a swimming pool surrounded by a large patio area and two other separate outside spaces for basking in the sun or to simply enjoy al fresco dining. The gravel parking area can facilitate a number of vehicles.

## **Conservatory**

5.36m x 2.89m (17' 7" x 9' 6")