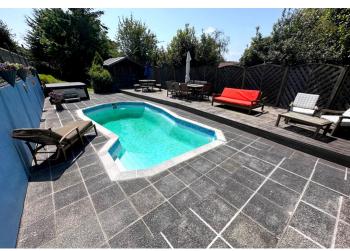

## Garden

A beautiful two tier garden, a swimming pool surrounded by a large patio area and two other separate outside spaces for basking in the sun or to simply enjoy al fresco dining.