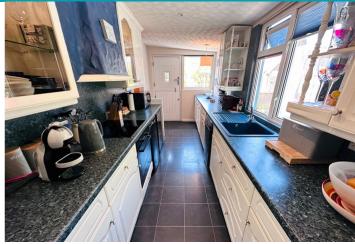

lane in St Martin with Petit Bot and a number of popular country pubs within comfortable walking distance. This detached chalet bungalow is set back from the road in a hidden position which provides a peaceful and private space. The house is in move in condition and provides an opportunity to extend if so required. Accommodation comprises lounge, dining room, kitchen, conservatory, three bedrooms, a fourth bedroom/study, a bathroom, shower room, utility room and a WC. Woodenheart boasts a beautiful two tier garden, a swimming pool surrounded by a large patio area and two other separate outside spaces for basking in the sun or to simply enjoy al fresco dining. The gravel parking area can facilitate a number of vehicles.

£875,000

4 BEDROOMS

2 BATHROOMS

3 RECEPTIONS

Shields &Rutland



























































## **SPECIFICATIONS**





### Kitchen/Diner

4.88m x 2.08m (16' 0" x 6' 10")

## **Dining Room**

4.58m x 3.19m (15' 0" x 10' 6")

## Lounge

4.30m x 3.36m (14' 1" x 11' 0")

## **Conservatory**

5.36m x 2.89m (17' 7" x 9' 6")

### **Inner Hall**

2.92m x 2.14m (9' 7" x 7' 0")

#### **Bedroom 2**

3.75m x 2.32m (12' 4" x 7' 7")

#### **Bedroom 3**

3.74m x 2.32m (12' 3" x 7' 7")

## **Home Office/Bedroom 4**

3.64m x 2.69m (11' 11" x 8' 10")

### **Shower Room**

1.86m x 1.89m (6' 1" x 6' 2")

## **Utility Room**

3.04m x 1.82m (10' 0" x 6' 0")

#### WC

1.24m x 0.89m (4' 1" x 2' 11")

## **Attic Bedroom**

5.29m x 4.17m (17' 4" x 13' 8")

### **Ensuite**

4.03m x 2.29m (13' 3" x 7' 6")

## Garden

A beautiful two tier garden, a swim