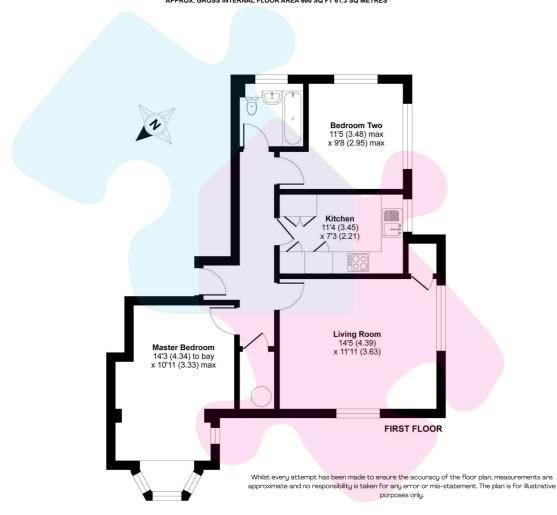

LEASE - 189 YEARS FROM 1987, WE HAVE BEEN ADVISED BY THE SELLERS THERE IS NO GROUND RENT AND THE SERVICE CHARGES ARE £900 PER ANNUM

APPROX. GROSS INTERNAL FLOOR AREA 660 SQ FT 61.3 SQ METRES

- NO ONWARD CHAIN
- PREMIER LOCATION WITHIN A STONE'S THROW OF TOWN CENTRE
- TWO DOUBLE BEDROOMS
- TWO PARKING SPACES

- FIRST FLOOR CONVERSION APARTMENT
- REFITTED KITCHEN
- LIVING ROOM
- LEASE 189 YEARS FROM 1987 SO APPROX 152 YEARS REMAINING