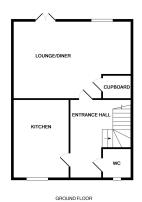

## **Ground Floor**

### **Entrance Hall**

### Kitchen

3.80m x 7.00m (12' 6" x 23')

With a range of fitted high and low level units, space for fridge/freezer, integrated dish washer and washing machine, sink unit, window to front elevation

#### Lounge

4.27m x 3.23m (14' x 10' 7")
Patio door leading to back garden

Cloakroom