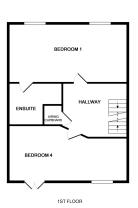

# 1st Floor

### Bedroom 1

4.27m x 3.07m (14' x 10' 1")

**En-Suite Shower Room** 

### Bedroom 4

4.27m x 2.85m (14' x 9' 4")