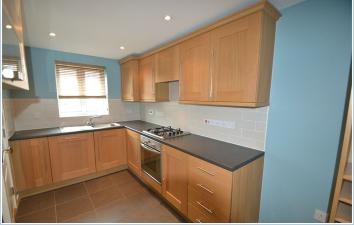

### Kitchen

3.80m x 7.00m (12' 6" x 23')

With a range of fitted high and low level units, space for fridge/freezer, integrated dish washer and washing machine, sink unit, window to front elevation