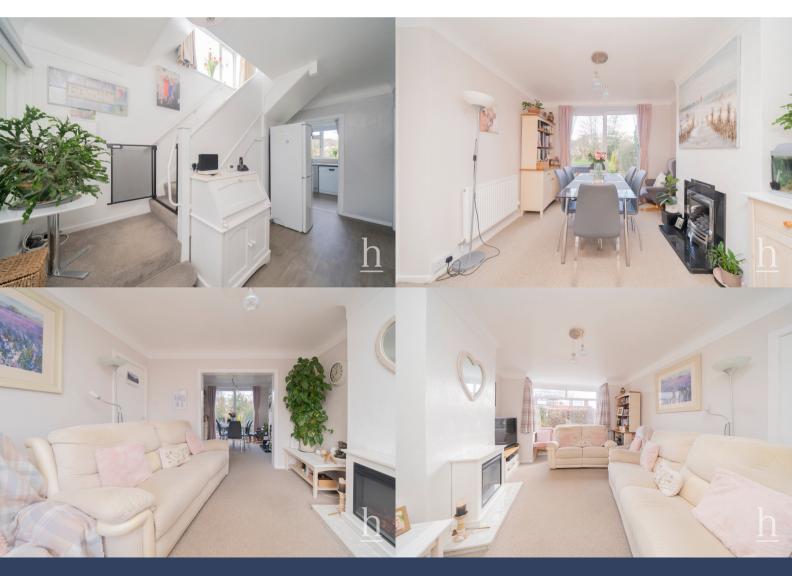

## Lounge

11' 3" x 14' 0" (3.43m x 4.27m)

**Dining Room** 11' 3" x 11' 6" (3.43m x 3.51m)