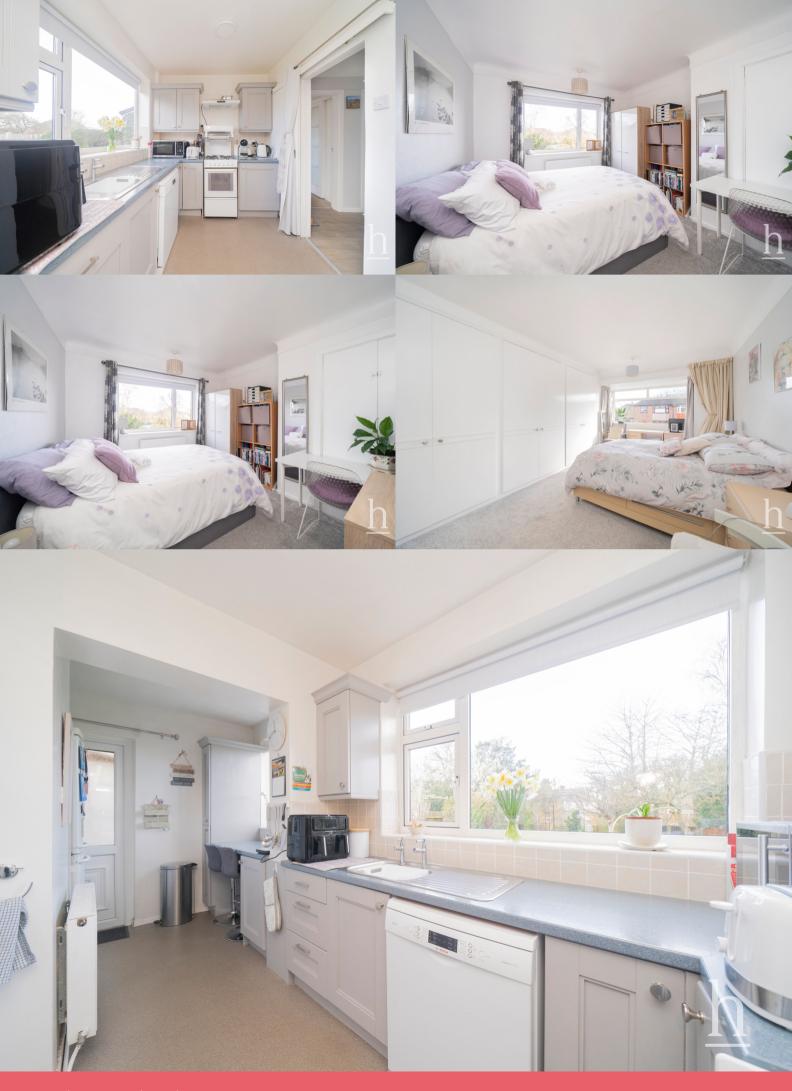

#### Kitchen

15' 3" x 7' 2" (4.65m x 2.18m)

## Bedroom

11' 2" x 16' 1" (3.40m x 4.90m)

## Bedroom

10' 6" x 10' 10" (3.20m x 3.30m)

#### Bedroom

7' 3" x 9' 2" (2.21m x 2.79m)