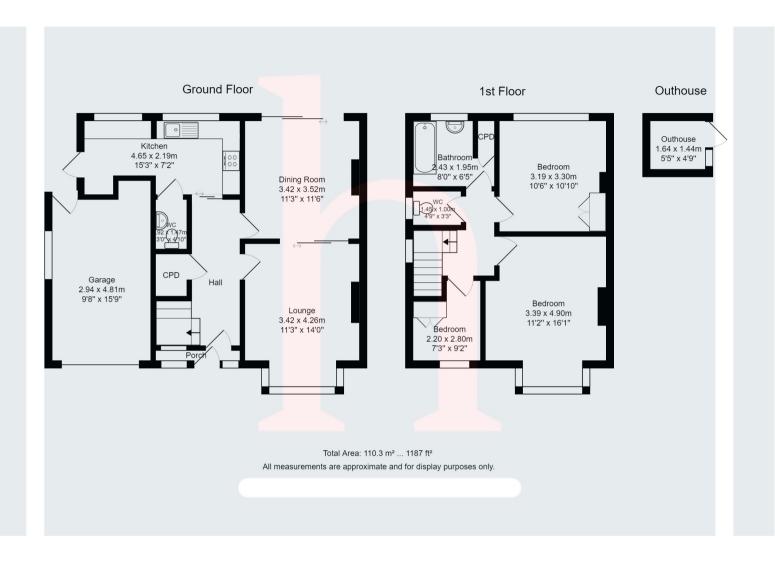

# **Ground Floor**

**Entrance Porch** 

**Entrance Hallway** 

## Lounge

11' 3" x 14' 0" (3.43m x 4.27m)

**Dining Room** 11' 3" x 11' 6" (3.43m x 3.51m)

#### Kitchen

15' 3" x 7' 2" (4.65m x 2.18m)

## **Downstairs WC**

# Garage

9' 8" x 15' 9" (2.95m x 4.80m)

## First Floor

## Bedroom

11' 2" x 16' 1" (3.40m x 4.90m)

## Bedroom

10' 6" x 10' 10" (3.20m x 3.30m)

#### Bedroom

7' 3" x 9' 2" (2.21m x 2.79m)

#### Bathroom

8' 0" x 6' 5" (2.44m x 1.96m)

#### WC

4' 9" x 3' 3" (1.45m x 0.99m)