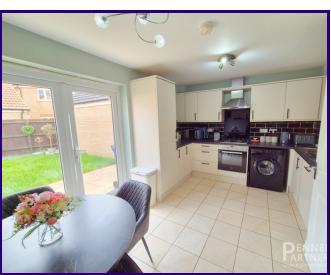

#### Ground Floor:

Upon entering, you are greeted by a welcoming lounge, perfect for relaxation or entertaining guests. The modern kitchen diner offers ample space for dining and cooking, creating a hub for family gatherings. A convenient cloakroom completes the ground floor layout.

## KITCHEN/DINER

4.58m x 3.16m (15' 0" x 10' 4")