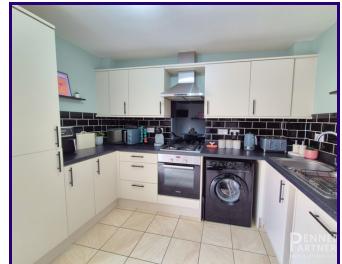

20 DANDELION DRIVE, WHITTLESEY, PETERBOROUGH, CAMBRIDGESHIRE. PE7 2FH

# Guide Price £225,000





#### **ABOUT THE PROPERTY**

#### Ground Floor:

Upon entering, you are greeted by a welcoming lounge, perfect for relaxation or entertaining guests. The modern kitchen diner offers ample space for dining and cooking, creating a hub for family gatherings. A convenient cloakroom completes the ground floor layout.

#### First Floor:

Upstairs, the property features three well-proportioned bedrooms. The master bedroom benefits from an Ensuite shower room, providing added privacy and convenience. A stylish family bathroom serves the remaining bedrooms.

#### External:

Externally, the property offers a garage and driveway parking, ensuring ample space for vehicles. The rear garden is