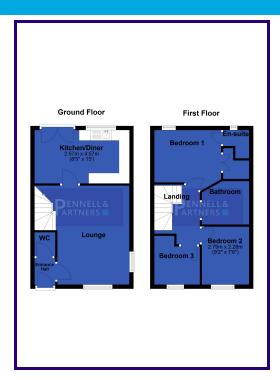

#### Ground Floor:

Upon entering, you are greeted by a welcoming lounge, perfect for relaxation or entertaining guests. The modern kitchen diner offers ample space for dining and cooking, creating a hub for family gatherings. A convenient cloakroom completes the ground floor layout.

#### First Floor:

Upstairs, the property features three well-proportioned bedrooms. The master bedroom benefits from an Ensuite shower room, providing added privacy and convenience. A stylish family bathroom serves the remaining bedrooms.

#### LOUNGE

3.48m x 4.79m (11' 5" x 15' 9")

## KITCHEN/DINER

4.58m x 3.16m (15' 0" x 10' 4")

#### **BEDROOM ONE**

2.58m x 2.99m (8' 6" x 9' 10") Plus En-suite

#### **BEDROOM TWO**

2.45m x 2.99m (8' 0" x 9' 10")

## **BEDROOM THREE**

2.04m x 2.55m (6' 8" x 8' 4")

## **FAMILY BATHROOM**