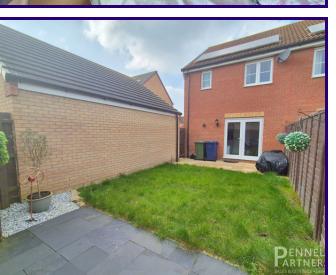

#### External:

Externally, the property offers a garage and driveway parking, ensuring ample space for vehicles. The rear garden is mainly laid to lawn, providing a tranquil outdoor space for relaxation and recreation. Additionally, solar panels contribute to energy efficiency and cost savings.