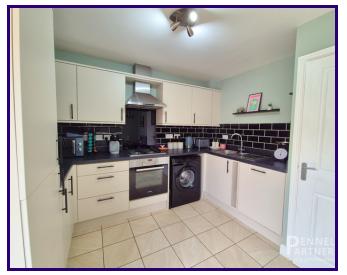

20 DANDELION DRIVE, WHITTLESEY, PETERBOROUGH, CAMBRIDGESHIRE. PE7 2FH

# Guide Price £225,000





#### **ABOUT THE PROPERTY**

#### Ground Floor:

Upon entering, you are greeted by a welcoming lounge, perfect for relaxation or entertaining guests. The modern kitchen diner offers ample space for dining and cooking, creating a hub for family gatherings. A convenient cloakroom completes the ground floor layout.

#### First Floor:

Upstairs, the property features three well-proportioned bedrooms. The master bedroom benefits from an Ensuite shower room, providing added privacy and convenience. A stylish family bathroom serves the remaining bedrooms.

#### External:

Externally, the property offers a garage and driveway parking, ensuring ample space for vehicles. The rear garden i