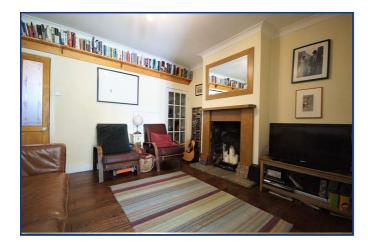

## **Property Description**

**Ground Floor** 

**Entrance Hall** 

Family Room/Study

11' 1" x 8' 4" (3.38m x 2.54m)

**Living Room** 

12' 9" x 11' 0" (3.89m x 3.35m)

Kitchen/Dining Room