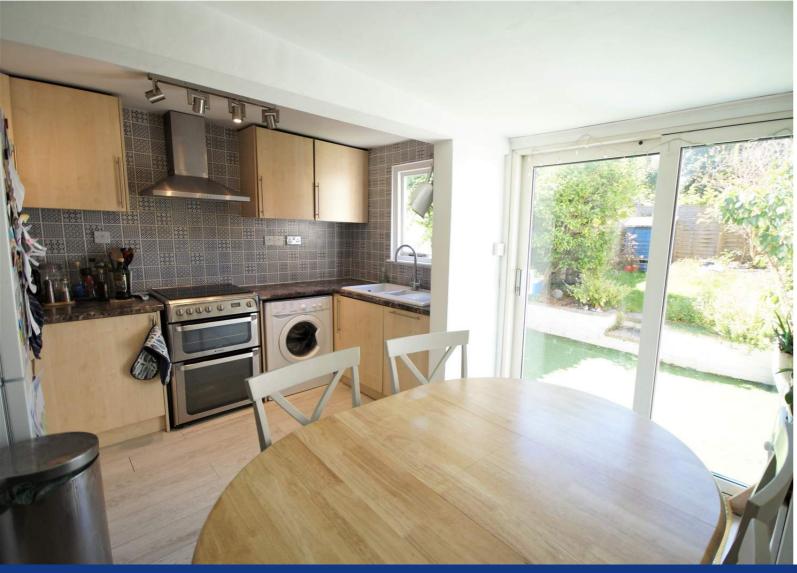

## **Property Description**

**Ground Floor** 

**Entrance Hall** 

Family Room/Study

11' 1" x 8' 4" (3.38m x 2.54m)

**Living Room** 

12' 9" x 11' 0" (3.89m x 3.35m)

Kitchen/Dining Room

12' 8" x 10' 0" (3.86m x 3.05m)

**First Floor** 

Landing