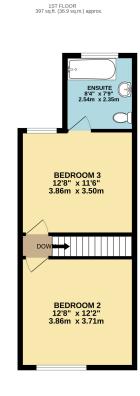

The property is deceptive in that it offers generous accommodation. Both of the upstairs bedrooms are doubles and the en-suite is large enough to be converted to a third bedroom, as is also the downstairs front reception room.

TOTAL FLOOR AREA: 874 sq.ft (81.2 sq.m) approx. White weys interprise table services the securic of the thospire containers. The service is the thospire scattering of a sq. which is the service table services the securic of the thospire scattering of a sq. which is the service of the state is a sq. the sq.