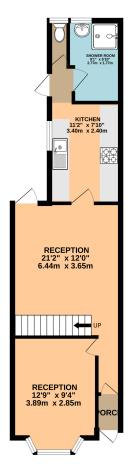

The property is deceptive in that it offers generous accommodation. Both of the upstairs bedrooms are doubles and the en-suite is large enough to be converted to a third bedroom, as is also the downstairs front reception room.

TOTAL FLOOR AREA: 874 sq.ft (81.2 sq.m) approx. White weys interprise table services the securic of the thospire containers. The service is the thospire scattering of a sq. which is the service table services the securic of the thospire scattering of a sq. which is the service of the state is a sq. the sq.