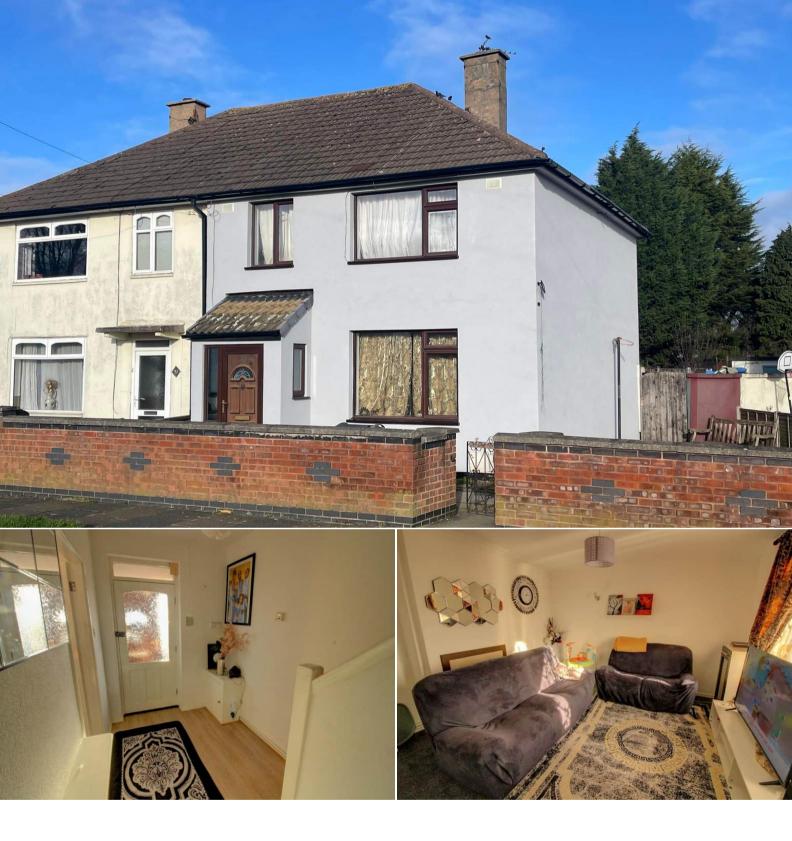

## Drayton Road Leicester

Bettermove are delighted to welcome to the market this charming 3 bedroom semi-detached house of non-standard construction in Glenfield.

The property benefits from double glazing and gas central heating throughout. The council tax band is A.

The interior of this well presented property comprises a spacious living room, open plan kitchen/diner and utility room with WC on the ground floor. The first floor consists of 3 bedrooms and the family bathroom. The exterior boasts an enclosed rear garden with lawn and patio seating areas, perfect for enjoying the summer months.