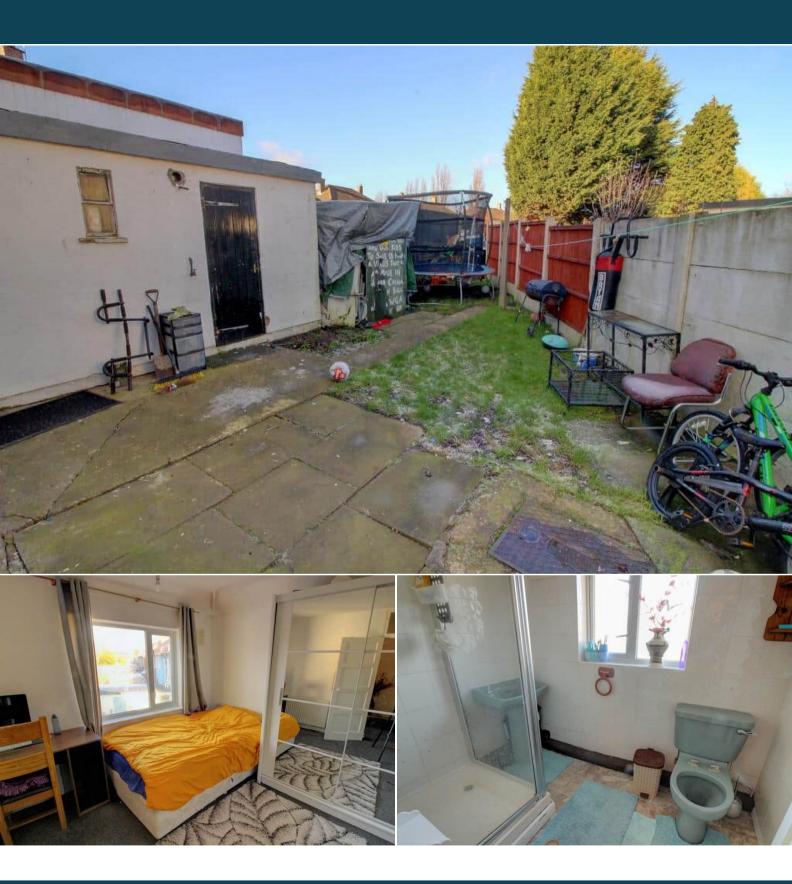

The interior of this well presented property comprises a spacious living room, open plan kitchen/diner and utility room with WC on the ground floor. The first floor consists of 3 bedrooms and the family bathroom. The exterior boasts an enclosed rear garden with lawn and patio seating areas, perfect for enjoying the summer months.