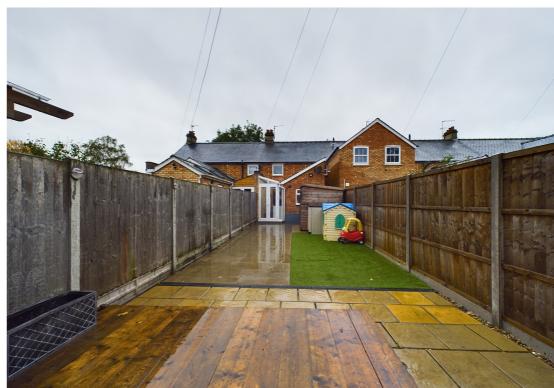

The front garden is a small courtyard garden enclosed by small height brick wall. There is side access through the alleyway with a gate to the rear garden. The rear enclosed garden is mainly laid to patio with an artificial lawn area. There is an additional decking area at the rear of the garden and an additional gate leading to the rear parking area.