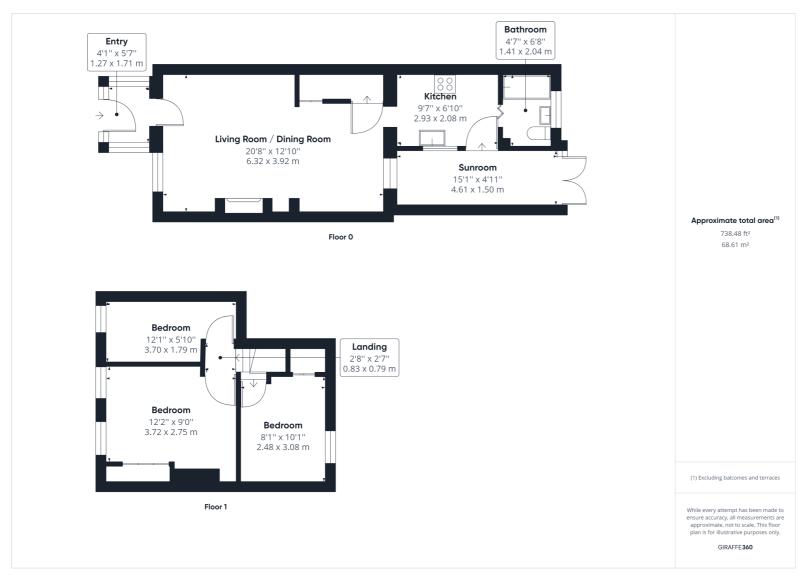

A beautiful three bedroom cottage ideally located within the heart of this lovely Hertfordshire village and within a short walk to the local shop, primary school and local amenities.

The property is presented in good condition throughout and has been updated and well looked after by the current owners. The cottage offers well balanced and versatile accommodation spaciously arranged over two floors. The ground floor has a charming kitchen opening onto the sunroom out to the family bathroom at the rear. The main reception rooms are accessed by a porch to the front and then offer a wonderful open space with multi fuel burner in the living room. On the first floor are three bedrooms.

- A wonderful three bedroom character cottage in a lovely village location
- Through living and dining room, kitchen and sunroom
- Three bedrooms and a downstairs bathroom
- Enclosed rear garden with patio, decking and artificial lawn
- 7 mins, 2 mile drive to Hitchin train station (as per Google maps)
- 8 mins, 2.3 miles drive to Hitchin town centre (as per Google maps)