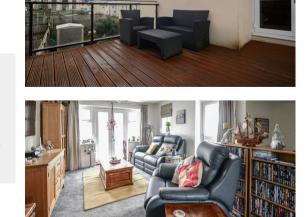

### www.freshpropertyhub.co.uk





### 8 Naiad Road, Pentrechwyth, Swansea, SA1 7FB

Asking Price: £210,000

- Superb Link-Detached Home
- Two Double Bedrooms
- Open Plan Lounge & Fitted Kitchen
- Secure Off Road Parking Via Gated Access
- Spacious Terrace Feature
- Ground Floor Family Bathroom





## FRESH We deliver on Service ...

#### Entrance Hall

Front door, airing cupboard, staircase to first floor, radiator, doors to:-

#### Bedroom One

3.48m x 3.32m (11' 5" x 10' 11") Front aspect glazed window, radiator

#### Bedroom Two

3.47m excluding wardrobe x 2.70m (11' 5" excluding wardrobe x 8' 10") Rear aspect glazed window, radiator, built-in mirror wardrobe

#### Bathroom

Three piece suite comprising of panelled enclosed bath with electric shower over, WC, pedestal wash basin, heated towel rail, extractor fan

#### First Floor

#### Fitted Kitchen/Lounge Area

8.32m x 3.49m (27' 4" x 11' 5") Window and door to the front leading to a Juliet balcony, window and door to the side leading to terrace, radiator, a range of matching wall and base units, roll edged work surfaces wi