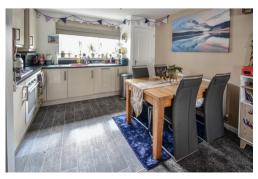

#### Fitted Kitchen/Lounge Area

8.32m x 3.49m (27' 4" x 11' 5") Window and door to the front leading to a Juliet balcony, window and door to the side leading to terrace, radiator, a range of matching wall and base units, roll edged work surfaces with splashback, inset sink with single drainer, integrated gas hob, electric oven, cooker hood, dishwasher and fridge freezer. A wall mounted boiler and storage cupboard