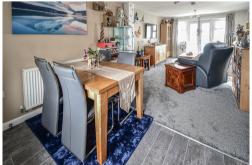

#### Fitted Kitchen/Lounge Area

8.32m x 3.49m (27' 4" x 11' 5") Window and door to the front leading to a Juliet balcony, window and door to the side leading to terrace, radiator, a range of matching wall and base units, roll edged work surfaces with splashback, inset sink with single drainer, integrated gas hob, electric oven, cooker hood, dishwasher and fridge freezer. A wall mounted boiler and storage cupboard