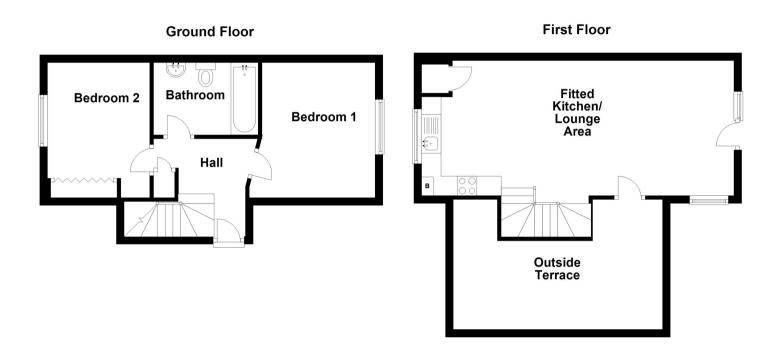

#### Entrance Hall

Front door, airing cupboard, staircase to first floor, radiator, doors to:-

#### Bedroom One

3.48m x 3.32m (11' 5" x 10' 11") Front aspect glazed window, radiator

#### Bedroom Two

3.47m excluding wardrobe x 2.70m (11' 5" excluding wardrobe x 8' 10") Rear aspect glazed window, radiator, built-in mirror wardrobe

#### Bathroom

Three piece suite comprising of panelled enclosed bath with electric shower over, WC, pedestal wash basin, heated towel rail, extractor fan

#### First Floor

#### Fitted Kitchen/Lounge Area

8.32m x 3.49m (27' 4" x 11' 5") Window and door to the front leading to a Juliet balcony, window and door to the side leading to terrace, radiator, a range of matching wall and base units, roll edged work surfaces with splashback, inset sink with single drainer, integrated gas hob, electric oven, cooker hood, dishwasher and fridge freezer. A wall mounted boiler and storage cupboard

#### Terrace

A decked terrace with glass retainers to the front and rear