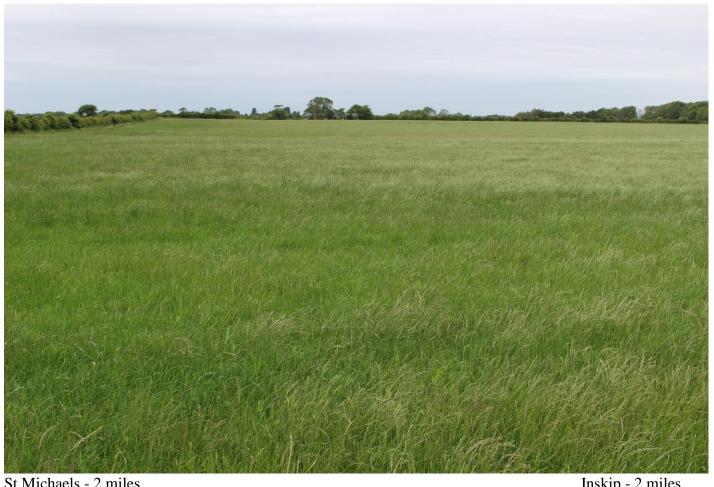

St Michaels - 2 miles Inskip - 2 miles

## **Prime Grassland** adjoining Pinfold Lane **Inskip Preston** About 43.20 acres

17.48 hectares or 43.20 acres of good level grade 2 cropping land presently down to grass with good access from Pinfold Lane. The land is freehold with vacant possession and is offered for sale by private treaty.