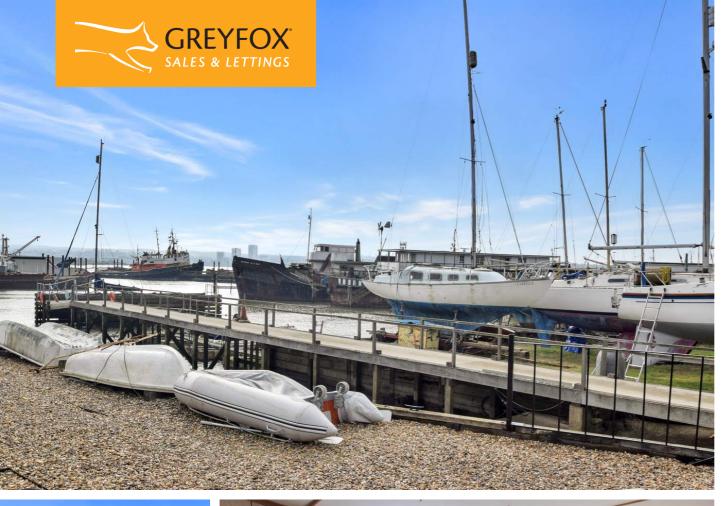

## **Description**

Sought after park. Hoo Marina is situated on the Hoo peninsula. Perfect for great walks, this particular static home is a stones throw away from the marina itself. Benefiting from its own parking and outside space and being sold with no onward chain. Some cosmetic improvement required to enhance. Accommodation comprises; hall, lounge, three bedrooms, kitchen, sunroom and bathroom. Parking to side of property. Residential park. Prime position.

### **Local Area**

Hoo is full of charm with the surrounding villages of Cliffe and Cooling with it's beautiful castle and village shops. Being distant from busy life but within reach of local motorways.