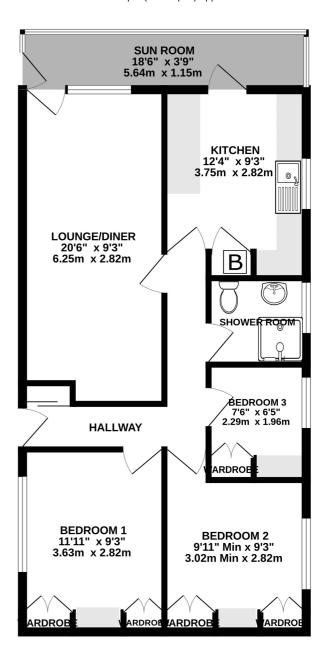

#### GROUND FLOOR 654 sq.ft. (60.8 sq.m.) approx.

TOTAL FLOOR AREA: 654 sq.ft. (60.8 sq.m.) approx.

Whilst every attempt has been made to ensure the accuracy of the floorplan contained here, measurements of doors, windows, rooms and any other items are approximate and no responsibility is taken for any error, omission or mis-statement. This plan is for illustrative purposes only and should be used as such by any prospective purchaser. The services, systems and appliances shown have not been tested and no guarantee as to their operability or efficiency can be given. Made with Metropix & 2024