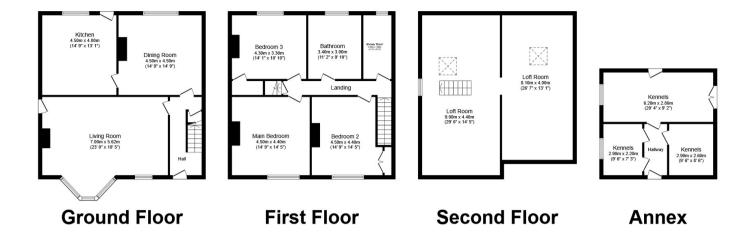

## Total floor area 273.8 m² (2,947 sq.ft.) approx

This floor plan is for illustrative purposes only. It is not drawn to scale. Any measurements, floor areas (including any total floor area), openings and orientation are approximate. No details are guaranteed, they cannot be relied upon for any purpose and they do not form part of any agreement. No liability is taken for any error, omission or misstatement. A party must rely upon its own inspection(s). Powered by www.focalagent.com