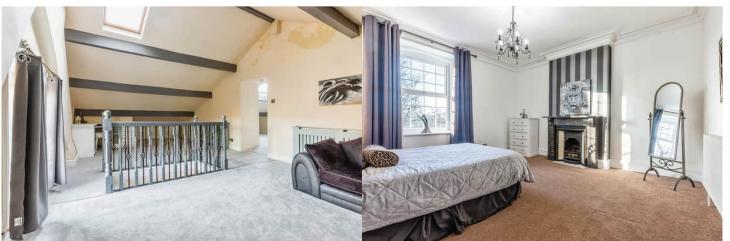

The interior of this beautifully presented property with original character features such as coving throughout each room, original slate and marble fireplaces in the bedrooms and lounge briefly comprises a entrance hallway, spacious living room, dining room and fitted kitchen on the ground floor. The first floor consists of 3 bedrooms, the family bathroom and separate shower room. On the second floor there is a Lounge area and the fourth bedroom. The exterior boasts a private rear garden with a detached outbuilding, perfect for enjoying the summer months.