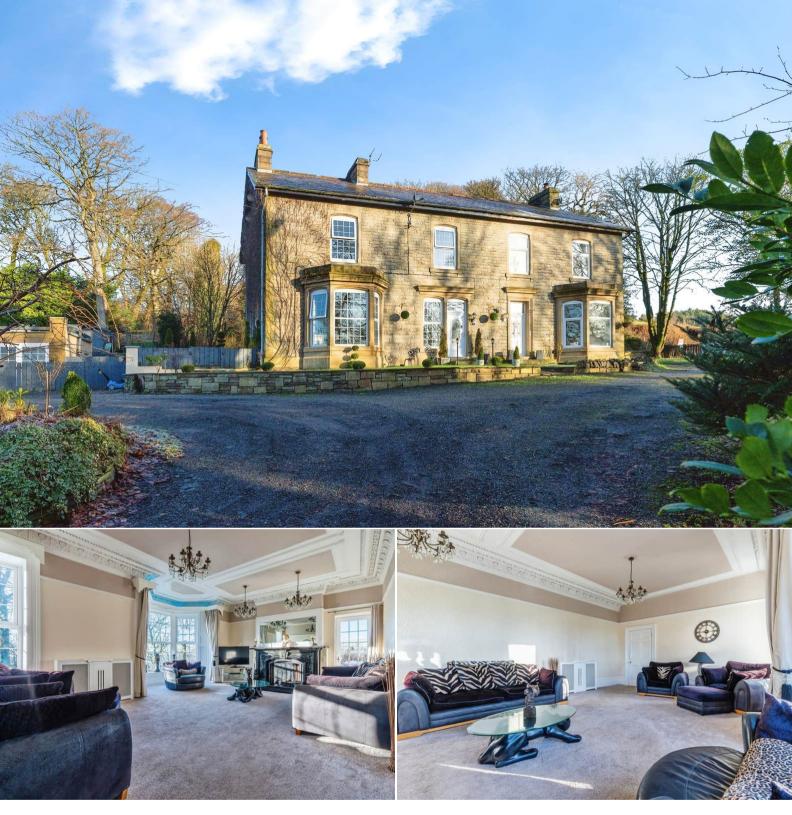

## Goodshaw Lane Rossendale

Bettermove are proud to present this Edwardian 4 bedroom semi-detached house in Rossendale with excellent character features throughout available with no forward chain.

The property benefits from double glazing, gas central heating throughout and has ample off street parking available via the driveway. The council tax band is E.

The interior of this beautifully presented property with original character features such as coving throughout each room, original slate and marble fireplaces in the bedrooms and lounge briefly comprises a entrance hallway, spacious living room, dining room and fitted kitchen on the ground floor. The first floor consists of 3 bedrooms, the family bathroom and separate shower room. On the second floor there is a Lounge area and the fourth bedroom. The exterior boasts a private rear garden with a detached outbuilding, perfect for enjoying the summer months.