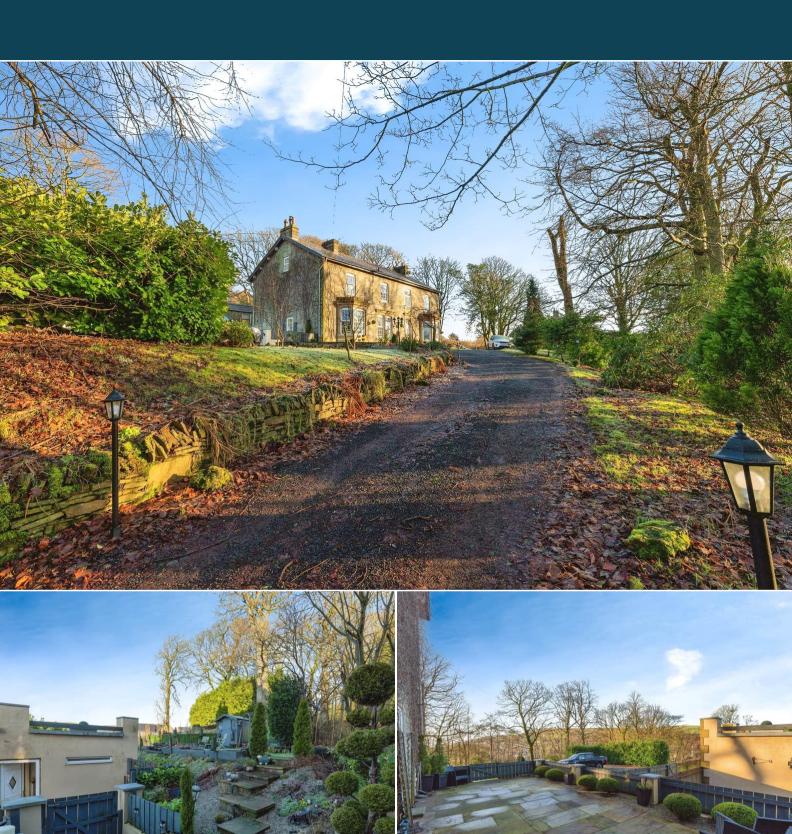

## Goodshaw Lane Rossendale

Bettermove are proud to present this Edwardian 4 bedroom semi-detached house in Rossendale with excellent character features throughout available with no forward chain.

The property benefits from double glazing, gas central heating throughout and has ample off street parking available via the driveway. The council tax band is E.

The interior of this beautifully presented property with original character features such as coving throughout each room, original slate and marble fireplaces in the bedrooms and lounge briefly comprises a entrance hallway, spacious living room, dining room and fitted kitchen on the ground floor. The first floor consists of 3 bedrooms, the family bathroom and separate shower room. On the second floor there is a Lounge area and the fourth bedroom. The exterior boasts a private rear garden with a detached outbuilding, perfect for enjoying the summer months.

Located in the popular town of Rossendale, the property is close to a range of amenities, including shops, supermarkets, restaurants and pubs. Excellent transport connections can be found from the M62, the M65 and many local buses.