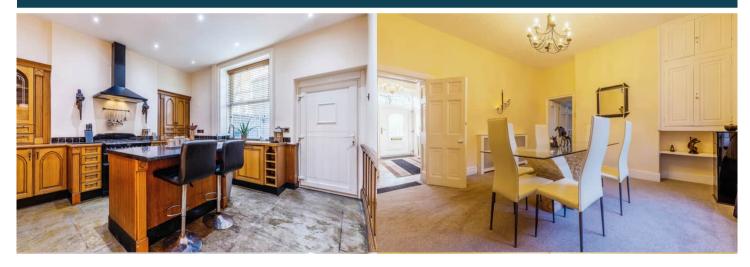

The interior of this beautifully presented property with original character features such as coving throughout each room, original slate and marble fireplaces in the bedrooms and lounge briefly comprises a entrance hallway, spacious living room, dining room and fitted kitchen on the ground floor. The first floor consists of 3 bedrooms, the family bathroom and separate shower room. On the second floor there is a Lounge area and the fourth bedroom. The exterior boasts a private rear garden with a detached outbuilding, perfect for enjoying the summer months.