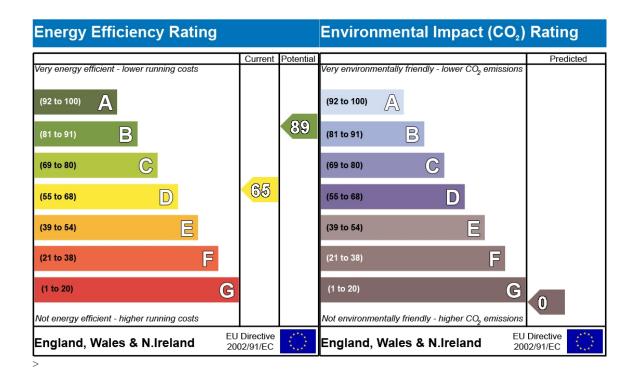

# £255,000 Freehold

- No Upper Chain
- Garage and Driveway
- South Facing Rear Garden
- Nursery / Study
- Ideal First Time Purchase or Investment Property
- Currently Let for £950pcm
- EPC Rating D