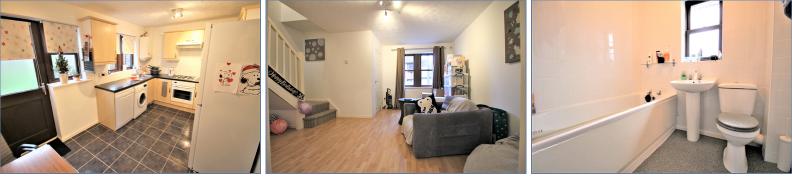

# Lounge

3.8m x 4.3m (12' 6" x 14' 1")

### Kitchen

2.63m x 4.6m (8' 8" x 15' 1")