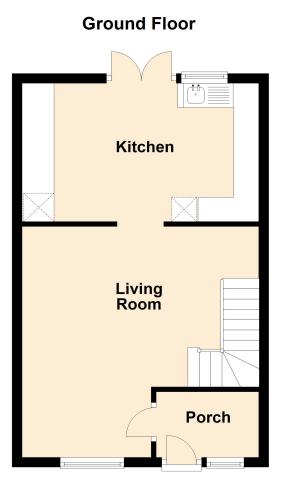

Floor plans are for layout purposes only. Measurements are approximate and subject to inaccuracies Plan produced using PlanUp.