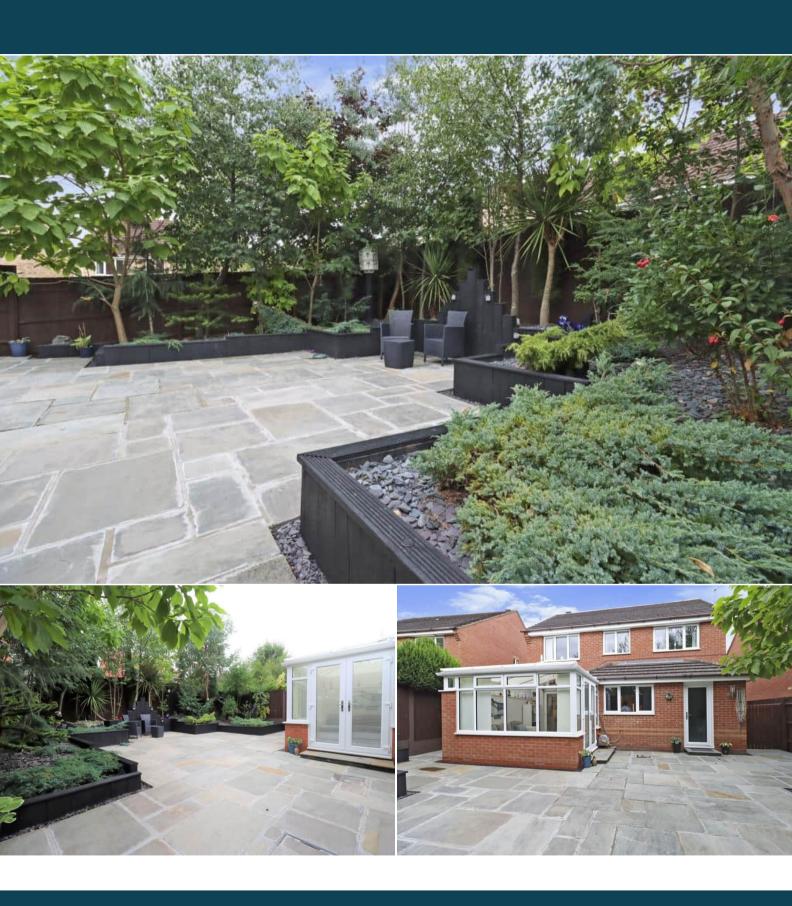

The interior of this beautifully presented property comprises a spacious living room, dining room, downstairs WC and fitted kitchen on the ground floor. The first floor consists of 4 bedrooms and the family bathroom and ensuite bathroom with the master bedroom. The exterior boasts a private rear garden, perfect for enjoying the summer months.