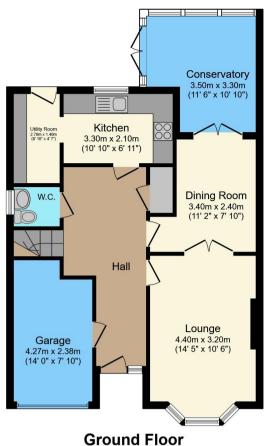

First Floor

Total floor area 125.5 sq.m. (1,351 sq.ft.) approx

This floor plan is for illustrative purposes only. It is not drawn to scale. Any measurements, floor areas (including any total floor area), openings and orientation are approximate. No details are guaranteed, they cannot be relied upon for any purpose and they do not form part of any agreement. No liability is taken for any error, omission or misstatement. A party must rely upon its own inspection(s). Plan produced for Purplebricks. Powered by www.focalagent.com