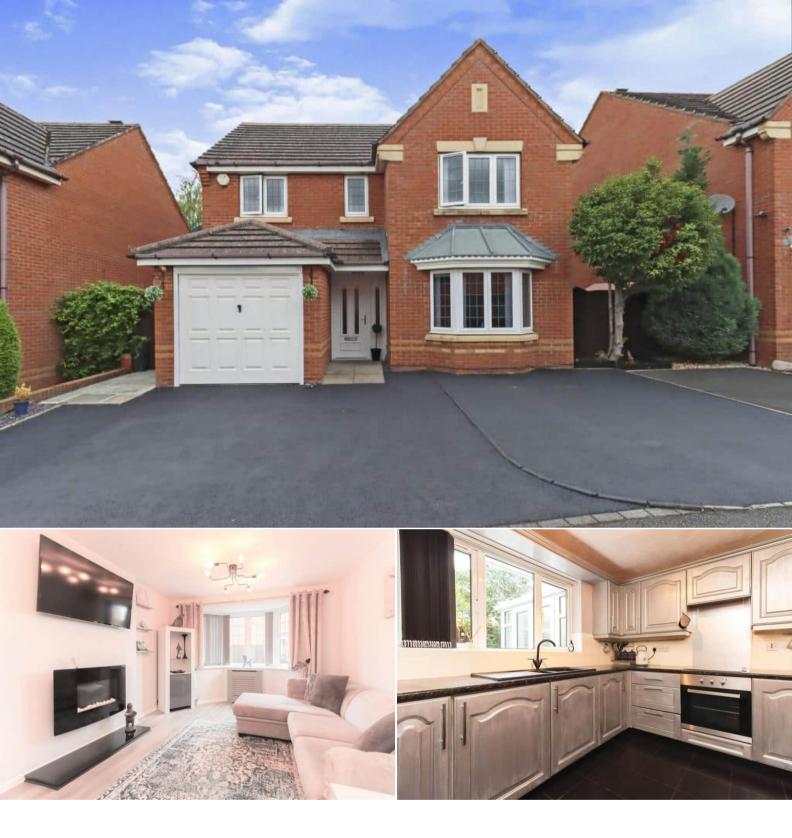

## Arundel Close Telford

Bettermove are proud to present this Telford 4 bedroom detached house in the sought after area of Telford.

The property benefits from double glazing, gas central heating throughout and has off street parking available via the driveway and garage. The council tax band is E.

The interior of this beautifully presented property comprises a spacious living room, dining room, downstairs WC and fitted kitchen on the ground floor. The first floor consists of 4 bedrooms and the family bathroom and ensuite bathroom with the master bedroom. The exterior boasts a private rear garden, perfect for enjoying the summer months.