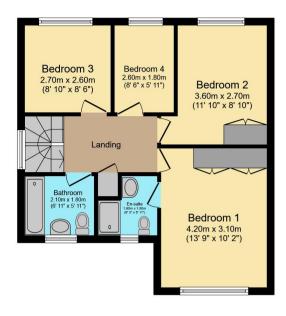

First Floor

Total floor area 125.5 sq.m. (1,351 sq.ft.) approx

This floor plan is for illustrative purposes only. It is not drawn to scale. Any measurements, floor areas (including any total floor area), openings and orientation are approximate. No details are guaranteed, they cannot be relied upon for any purpose and they do not form part of any agreement. No liability is taken for any error, omission or misstatement. A party must rely upon its own inspection(s). Plan produced for Purplebricks. Powered by www.focalagent.com