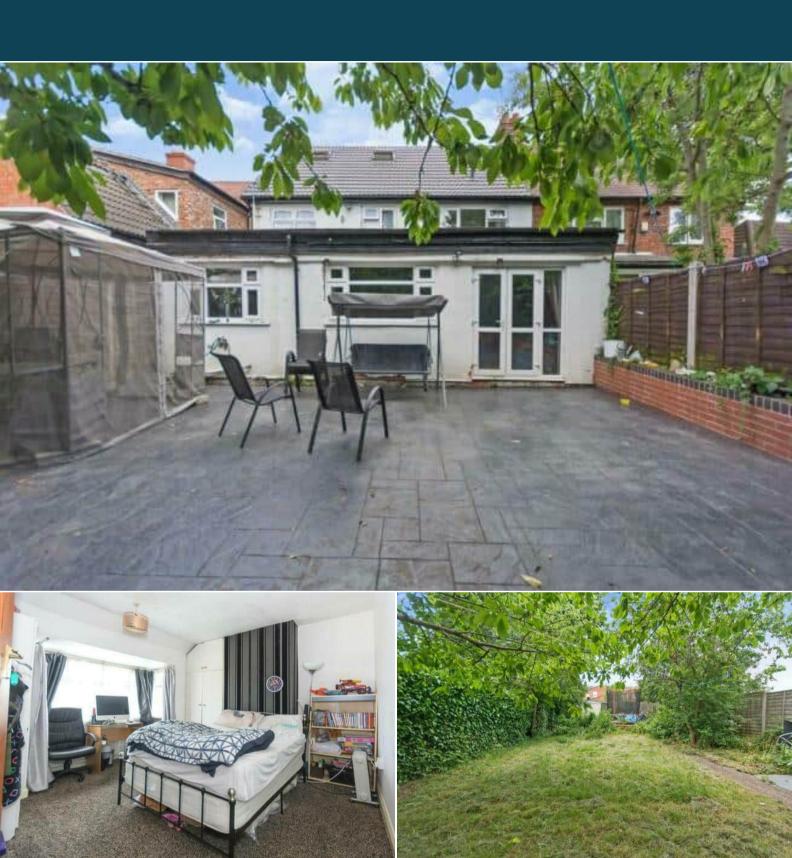

The council tax band is C; This is a Freehold Property.

The property comprises a spacious living room, large hallway, dining room / second living area, bathroom and fitted kitchen on the ground floor, on the first floor there is 4 bedrooms and a large family bathroom following from this in the loft there is a large master bedroom and en suite bathroom.

The exterior boasts a private rear garden, perfect for enjoying the summer months. Situated in the popular town of Balsall Heath, the property is close to a range of amenities, including shops, supermarkets, restaurants and pubs.