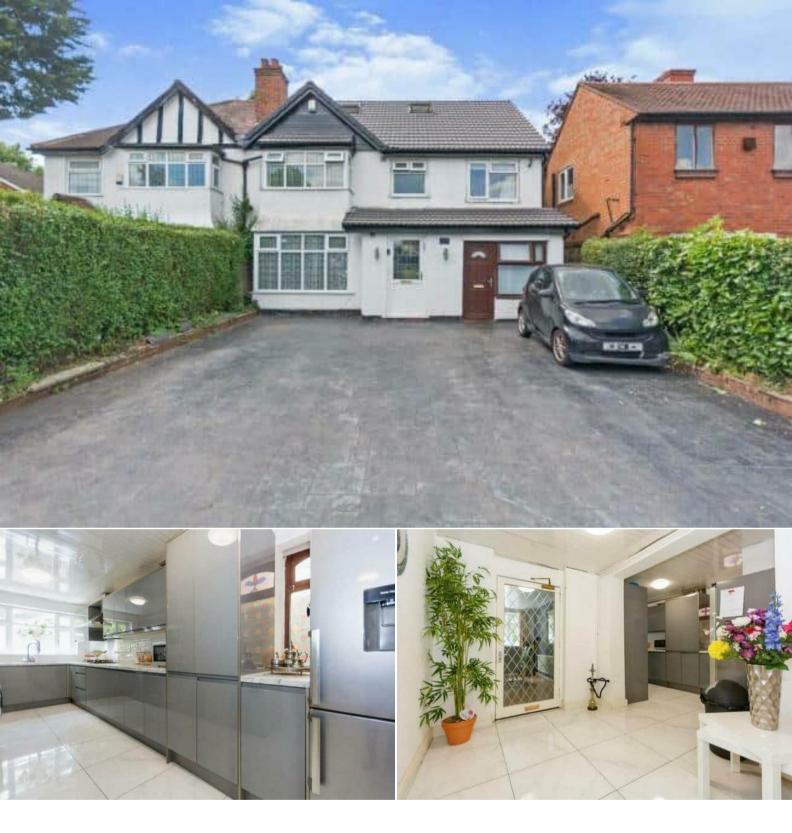

## Stoney Lane Birmingham

Bettermove are proud to present this 5 bedroom semi detached house in Balsall Heath, Birmingham.

The property benefits from double glazing, gas central heating throughout and has off street parking available via a large driveway suitable for multiple cars.

The council tax band is C; This is a Freehold Property.

The property comprises a spacious living room, large hallway, dining room / second living area, bathroom and fitted kitchen on the ground floor, on the first floor there is 4 bedrooms and a large family bathroom following from this in the loft there is a large master bedroom and en suite bathroom.

The exterior boasts a private rear garden, perfect for enjoying the summer months. Situated in the popular town of Balsall Heath, the property is close to a range of amenities, including shops, supermarkets, restaurants and pubs.