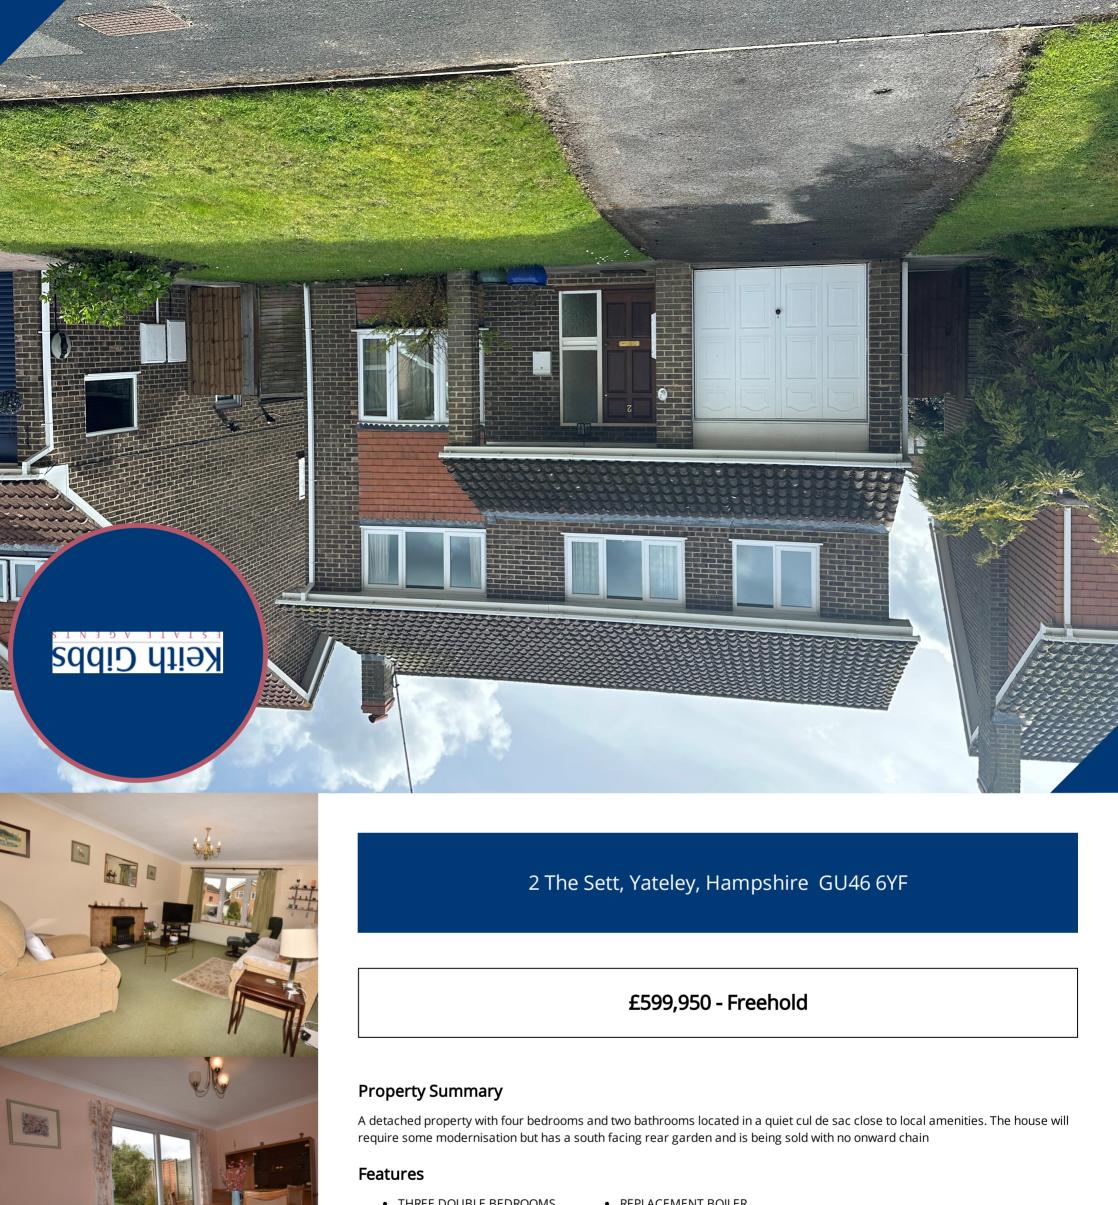

- THREE DOUBLE BEDROOMS
- FAMILY BATHROOM
- DOWNSTAIRS CLOAKROOM
- UPVC DOUBLE GLAZED **WINDOWS**
- REPLACEMENT BOILER
- SOUTH FACING REAR GARDEN
- NO ONWARD CHAIN
- RE-FITTED BATHROOMS