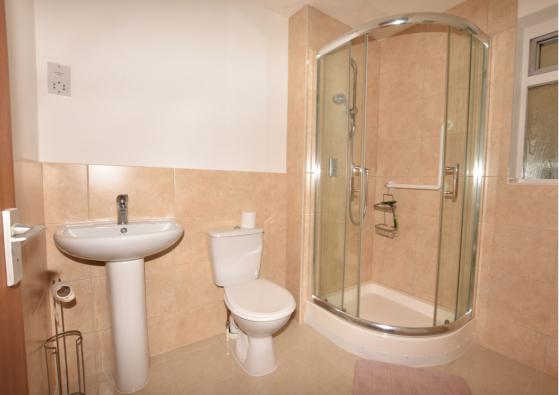

### **RE-FITTED EN-SUITE SHOWER**

2.27m x 1.77m (7' 5" x 5' 10")

Double glazed window with side aspect, corner shower unit with sliding glazed doors and power shower, hand basin with mixer tap, WC, half tiled walls, fully tiled in shower cubicle, tiled floor, heated towel rail

### **RE-FITTED FAMILY BATHROOM**

2.6m x 2.19m (8' 6" x 7' 2")

Window with side aspect, white suite comprising bath with mixer tap and hand shower, wash basin with cupboard under, WC, chrome heated towel rail, half tiled walls and tiled floor