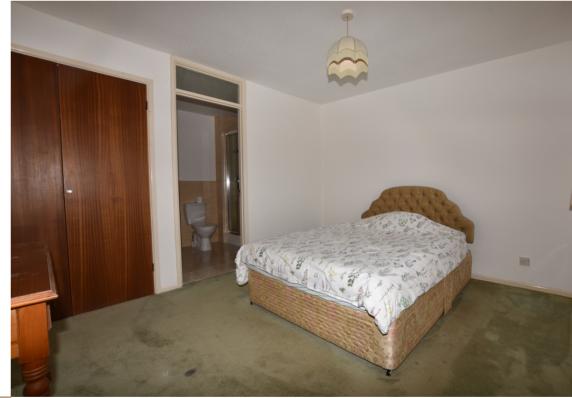

### **BEDROOM ONE**

3.79m x 3.11m (12' 5" x 10' 2")

UPVC window with front aspect, built in double wardrobe with shelves and hanging space, single panel radiator, access to en-suite shower

### **RE-FITTED EN-SUITE SHOWER**

2.27m x 1.77m (7' 5" x 5' 10")

Double glazed window with side aspect, corner shower unit with sliding glazed doors and power shower, hand basin with mixer tap, WC, half tiled walls, fully tiled in shower cubicle, tiled floor, heated towel rail