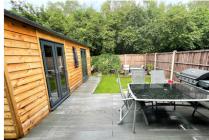

## 20 Marshwood Road, LIGHTWATER, Surrey GU18 5QZ

\*VIDEO TOUR AVAILABLE\* A fantastic opportunity to purchase this extended terrace home with a stunning kitchen/breakfast room measuring 20ft x 17ft situated in the popular village of Lightwater. There are a number of local schools within walking distance or a short drive and the village centre offers an array of local amenities. There are also excellent transport links with Junction 3 of the M3 only a mile or so away. Accommodation of the property comprises three bedrooms, living room and an extended and fully re-fitted kitchen/breakfast/family room with bi-fold doors across the entire back wall leading onto the garden. Further benefits include a downstairs cloakroom, re-fitted family bathroom, Upvc double glazing and gas central heating. Outside there is a landscaped garden with decking areas and a fabulous garden office room and separate storage shed. They both have power and light and double glazed doors and windows. There is a single garage and to the front of the property an extended driveway giving parking for a number of cars.