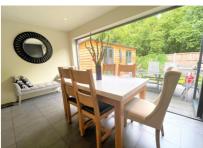

## 20 Marshwood Road, LIGHTWATER, Surrey GU18 5QZ

\*VIDEO TOUR AVAILABLE\* A fantastic opportunity to purchase this extended terrace home with a stunning kitchen/breakfast room measuring 20ft x 17ft situated in the popular village of Lightwater. There are a number of local schools within walking distance or a short drive and the village centre offers an array of local amenities. There are also excellent transport links with Junction 3 of the M3 only a mile or so away. Accommodation of the property comprises three bedrooms, living room and an extended and fully re-fitted kitchen/breakfast/family room with bi-fold doors across the entire back wall leading onto the garden. Further benefits include a downstairs cloakroom, re-fitted family bathroom, Upvc double glazing and gas central heating. Outside there is a landscaped garden with decking areas and a fabulous garden office room and separate storage shed. They both have power and light and double glazed doors and windows. There is a single garage and to the front of the property an extended driveway giving parking for a number of cars.

PRICE £475,000 Freehold

- THREE BEDROOMS
- STUNNING RE-FITTED KITCHEN/BREAKFAST ROOM
- RE-FITTED BATHROOM
- BI-FOLD DOORS LEADING TO GARDEN
- OUTSIDE OFFICE
- DRIVEWAY PARKING
- CLOSE TO LOCAL SCHOOLS

- EXTENDED
- LIVING ROOM
- CLOAKROOM
- LANDSCAPED GARDEN
- GARAGE
- CLOSE TO THE VILLAGE