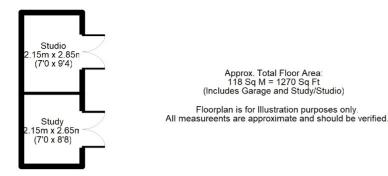

## 20 Marshwood Road, LIGHTWATER, Surrey GU18 5QZ

\*VIDEO TOUR AVAILABLE\* A fantastic opportunity to purchase this extended terrace home with a stunning kitchen/breakfast room measuring 20ft x 17ft situated in the popular village of Lightwater. There are a number of local schools within walking distance or a short drive and the village centre offers an array of local amenities. There are also excellent transport links with Junction 3 of the M3 only a mile or so away. Accommodation of the property comprises three bedrooms, living room and an extended and fully re-fitted kitchen/breakfast/family room with bi-fold doors across the entire back wall leading onto the garden. Further benefits include a downstairs cloakroom, re-fitted family bathroom, Upvc double glazing and gas central heating. Outside there is a landscaped garden with decking areas and a fabulous garden office room and separate storage shed. They both have power and light and double glazed doors and windows. There is a single garage and to the front of the property an extended driveway giving parking for a number of cars.