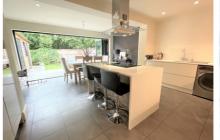

## 20 Marshwood Road, LIGHTWATER, Surrey GU18 5QZ

\*VIDEO TOUR AVAILABLE\* A fantastic opportunity to purchase this extended terrace home with a stunning kitchen/breakfast room measuring 20ft x 17ft situated in the popular village of Lightwater. There are a number of local schools within walking distance or a short drive and the village centre offers an array of local amenities. There are also excellent transport links with Junction 3 of the M3 only a mile or so away. Accommodation of the property comprises three bedrooms, living room and an extended and fully re-fitted kitchen/breakfast/family room with bi-fold doors across the entire back wall leading onto the garden. Further benefits include a downstairs cloakroom, re-fitted family bathroom, Upvc double glazing and gas central heating. Outside there is a landscaped garden with decking areas and a fabulous garden office room and separate storage shed. They both have power and light and double glazed doors and windows. There is a single garage and to the front of the property an extended driveway giving parking for a number of cars.