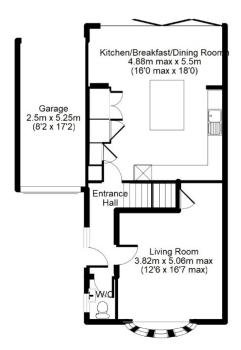

## 20 Marshwood Road, LIGHTWATER, Surrey GU18 5QZ

\*VIDEO TOUR AVAILABLE\* A fantastic opportunity to purchase this extended terrace home with a stunning kitchen/breakfast room measuring 20ft x 17ft situated in the popular village of Lightwater. There are a number of local schools within walking distance or a short drive and the village centre offers an array of local amenities. There are also excellent transport links with Junction 3 of the M3 only a mile or so away. Accommodation of the property comprises three bedrooms, living room and an extended and fully re-fitted kitchen/breakfast/family room with bi-fold doors across the entire back wall leading onto the garden. Further benefits include a downstairs cloakroom, re-fitted family bathroom, Upvc double glazing and gas central heating. Outside there is a landscaped garden with decking areas and a fabulous garden office room and separate storage shed. They both have power and light and double glazed doors and windows. There is a single garage and to the front of the property an extended driveway giving parking for a number of cars.

PRICE £475,000 Freehold

- THREE BEDROOMS
- STUNNING RE-FITTED KITCHEN/BREAKFAST ROOM
- RE-FITTED BATHROOM
- BI-FOLD DOORS LEADING TO GARDEN
- OUTSIDE OFFICE
- DRIVEWAY PARKING
- CLOSE TO LOCAL SCHOOLS

- EXTENDED
- LIVING ROOM
- CLOAKROOM
- LANDSCAPED GARDEN
- GARAGE
- CLOSE TO THE VILLAGE