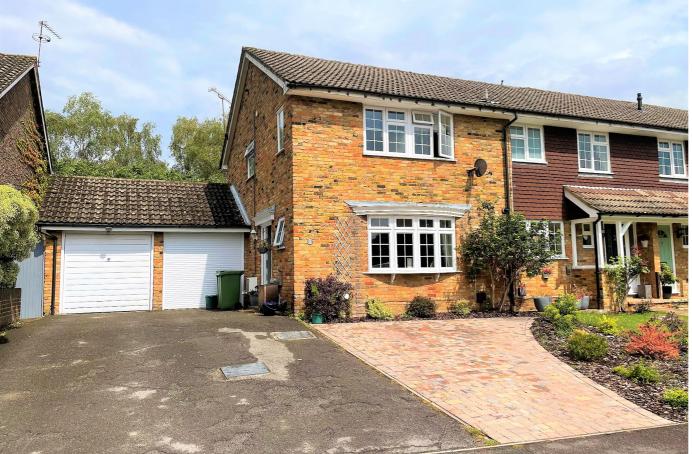

## 20 Marshwood Road, LIGHTWATER, Surrey GU18 5QZ

\*VIDEO TOUR AVAILABLE\* A fantastic opportunity to purchase this extended terrace home with a stunning kitchen/breakfast room measuring 20ft x 17ft situated in the popular village of Lightwater. There are a number of local schools within walking distance or a short drive and the village centre offers an array of local amenities. There are also excellent transport links with Junction 3 of the M3 only a mile or so away. Accommodation of the property comprises three bedrooms, living room and an extended and fully re-fitted kitchen/breakfast/family room with bi-fold doors across the entire back wall leading onto the garden. Further benefits include a downstairs cloakroom, re-fitted family bathroom, Upvc double glazing and gas central heating. Outside there is a landscaped garden with decking areas and a fabulous garden office room and separate storage shed. They both have power and light and double glazed doors and windows. There is a single garage and to the front of the property an extended driveway giving parking for a number of cars.

PRICE £475,000 Freehold

- THREE BEDROOMS
- STUNNING RE-FITTED KITCHEN/BREAKFAST ROOM
- RE-FITTED BATHROOM
- BI-FOLD DOORS LEADING TO GARDEN
- OUTSIDE OFFICE
- DRIVEWAY PARKING
- CLOSE TO LOCAL SCHOOLS

- EXTENDED
- LIVING ROOM
- CLOAKROOM
- LANDSCAPED GARDEN
- GARAGE
- CLOSE TO THE VILLAGE