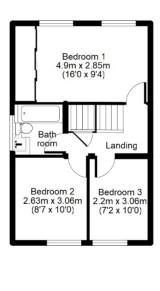

## 20 Marshwood Road, LIGHTWATER, Surrey GU18 5QZ

\*VIDEO TOUR AVAILABLE\* A fantastic opportunity to purchase this extended terrace home with a stunning kitchen/breakfast room measuring 20ft x 17ft situated in the popular village of Lightwater. There are a number of local schools within walking distance or a short drive and the village centre offers an array of local amenities. There are also excellent transport links with Junction 3 of the M3 only a mile or so away. Accommodation of the property comprises three bedrooms, living room and an extended and fully re-fitted kitchen/breakfast/family room with bi-fold doors across the entire back wall leading onto the garden. Further benefits include a downstairs cloakroom, re-fitted family bathroom, Upvc double glazing and gas central heating. Outside there is a landscaped garden with decking areas and a fabulous garden office room and separate storage shed. They both have power and light and double glazed doors and windows. There is a single garage and to the front of the property an extended driveway giving parking for a number of cars.

PRICE £475,000 Freehold

- THREE BEDROOMS
- STUNNING RE-FITTED KITCHEN/BREAKFAST ROOM
- RE-FITTED BATHROOM
- BI-FOLD DOORS LEADING TO GARDEN
- OUTSIDE OFFICE
- DRIVEWAY PARKING
- CLOSE TO LOCAL SCHOOLS

- EXTENDED
- LIVING ROOM
- CLOAKROOM
- LANDSCAPED GARDEN
- GARAGE
- CLOSE TO THE VILLAGE