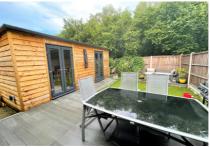

## 20 Marshwood Road, LIGHTWATER, Surrey GU18 5QZ

\*VIDEO TOUR AVAILABLE\* A fantastic opportunity to purchase this extended terrace home with a stunning kitchen/breakfast room measuring 20ft x 17ft situated in the popular village of Lightwater. There are a number of local schools within walking distance or a short drive and the village centre offers an array of local amenities. There are also excellent transport links with Junction 3 of the M3 only a mile or so away. Accommodation of the property comprises three bedrooms, living room and an extended and fully re-fitted kitchen/breakfast/family room with bi-fold doors across the entire back wall leading onto the garden. Further benefits include a downstairs cloakroom, re-fitted family bathroom, Upvc double glazing and gas central heating. Outside there is a landscaped garden with decking areas and a fabulous garden office room and separate storage shed. They both have power and light and double glazed doors and windows. There is a single garage and to the front of the property an extended driveway giving parking for a number of cars.