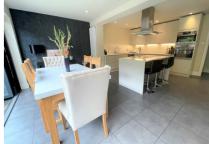

## 20 Marshwood Road, LIGHTWATER, Surrey GU18 5QZ

\*VIDEO TOUR AVAILABLE\* A fantastic opportunity to purchase this extended terrace home with a stunning kitchen/breakfast room measuring 20ft x 17ft situated in the popular village of Lightwater. There are a number of local schools within walking distance or a short drive and the village centre offers an array of local amenities. There are also excellent transport links with Junction 3 of the M3 only a mile or so away. Accommodation of the property comprises three bedrooms, living room and an extended and fully re-fitted kitchen/breakfast/family room with bi-fold doors across the entire back wall leading onto the garden. Further benefits include a downstairs cloakroom, re-fitted family bathroom, Upvc double glazing and gas central heating. Outside there is a landscaped garden with decking areas and a fabulous garden office room and separate storage shed. They both have power and light and double glazed doors and windows. There is a single garage and to the front of the property an extended driveway giving parking for a number of cars.