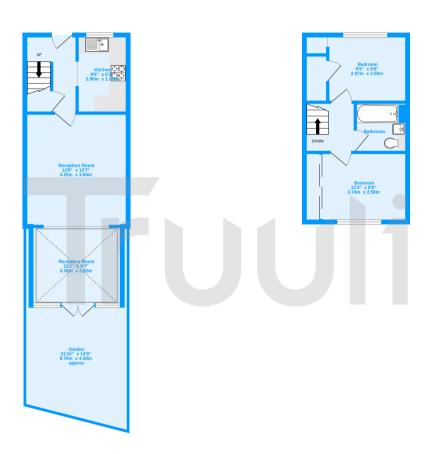

## £400,000 Freehold

This two-bedroom house on Furtherfield Close, Croydon is presented to the market with no onward chain. The property has been well maintained by the current family.

Ground Floor 1st Floor

Furtherfield Close, Croydon, CR0

TOTAL FLOOR AREA: 708sq.ft. (65.8 sq.m.) approx.

Measurements are approximate. Not to scale. Illustrative purposes only
Made with Metropic XC202.