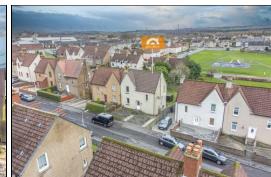

# 25 Woodbank, Cowdenbeath, Fife, KY4 9PD

Delmor are delighted to present to the market this spacious semi detached villa with a substantial garden. Cowdenbeath has a host of amenities including shopping, schooling and leisure facilities. There is a train station and close links to the A92 for the commuter. The property briefly comprises of - Entrance hallway. Bright lounge with French doors to the rear. Kitchen with floor and wall mounted units incorporating gas hob with overhead extractor fan. Wall mounted electric oven. Utility area. Bathroom comprising of bath, wash hand basin and WC. First floor with top hallway. Master bedroom is a double with en suite. En suite comprising of shower cubicle. Wash hand basin. WC. There are two further double bedrooms. The gardens to the front are open with driveway to the front and side. There are expansive gardens to the rear which are mainly laid to lawn. The property also benefits from double glazing and gas central heating. Early viewing is highly recommended to fully appreciate the space and layout on offer. The property is sold as seen.