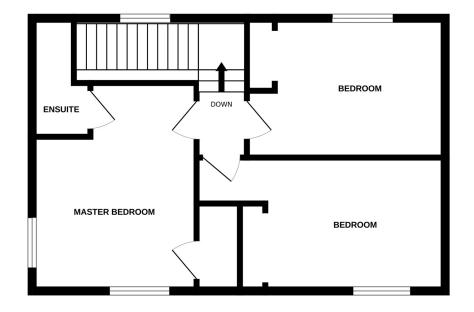

Top Hallway

Master Bedroom

4.55m x 3.20m (14' 11" x 10' 6")

## En Suite

2.26m x 1.22m (7' 5" x 4' 0")

## Bedroom 2

4.57m x 2.74m (15' 0" x 9' 0") Bedroom 3

4.34m x 2.64m (14' 3" x 8' 8")

Gardens

#### GROUND FLOOR

Whilst every attempt has been made to ensure the accuracy of the floorplan contained here, measurements of doors, windows, rooms and any other items are approximate and no responsibility is taken for any error, omission or mis-statement. This plan is for illustrative purposes only and should be used as such by any prospective purchaser. The services, systems and appliances shown have not been tested and no guarantee as to their operability or efficiency can be given. Made with Metropix ©2024