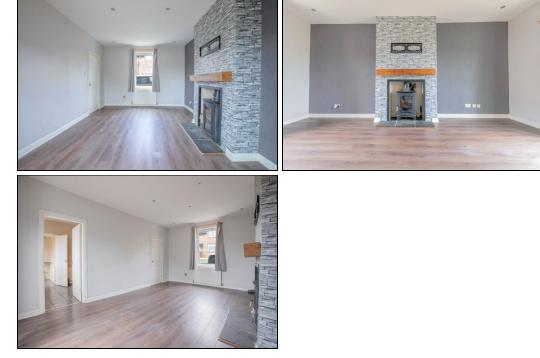

#### Kitchen

3.35m x 2.67m (11' 0" x 8' 9")

Lounge

Utility Area

Bathroom

First Floor

2.18m x 1.83m (7' 2" x 6' 0")

2.03m x 1.93m (6' 8" x 6' 4")