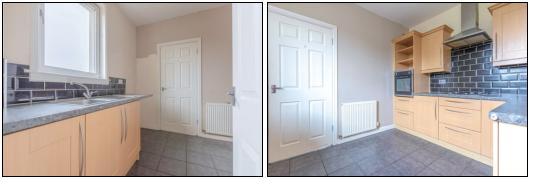

#### Kitchen

3.35m x 2.67m (11' 0" x 8' 9")

Lounge

Utility Area

Bathroom

First Floor

2.18m x 1.83m (7' 2" x 6' 0")

2.03m x 1.93m (6' 8" x 6' 4")