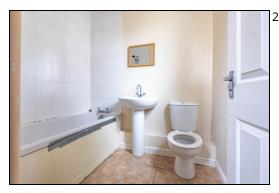

#### Kitchen

3.35m x 2.67m (11' 0" x 8' 9")

Lounge

Utility Area

Bathroom

First Floor

2.18m x 1.83m (7' 2" x 6' 0")

2.03m x 1.93m (6' 8" x 6' 4")