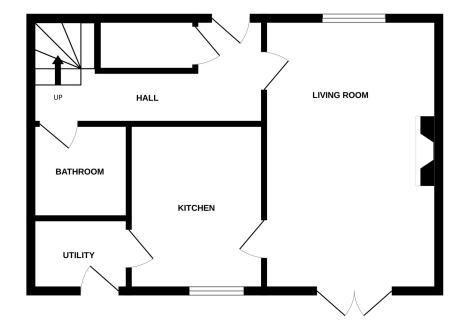

## **Ground Floor**

#### **Entrance Hallway**

#### Kitchen

3.35m x 2.67m (11' 0" x 8' 9")

Lounge

Utility Area

Bathroom

First Floor

2.18m x 1.83m (7' 2" x 6' 0")

2.03m x 1.93m (6' 8" x 6' 4")

#### GROUND FLOOR

Whilst every attempt has been made to ensure the accuracy of the floorplan contained here, measurements of doors, windows, rooms and any other items are approximate and no responsibility is taken for any error, omission or mis-statement. This plan is for illustrative purposes only and should be used as such by any prospective purchaser. The services, systems and appliances shown have not been tested and no guarantee as to their operability or efficiency can be given. Made with Metropix ©2024