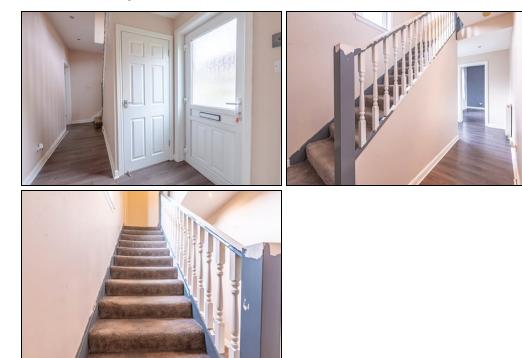

#### **Entrance Hallway**

Top Hallway

Master Bedroom

4.55m x 3.20m (14' 11" x 10' 6")