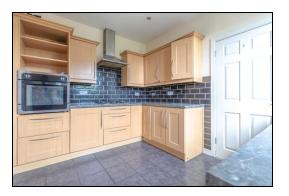

#### Kitchen

3.35m x 2.67m (11' 0" x 8' 9")

Lounge

Utility Area

Bathroom

First Floor

2.18m x 1.83m (7' 2" x 6' 0")

2.03m x 1.93m (6' 8" x 6' 4")