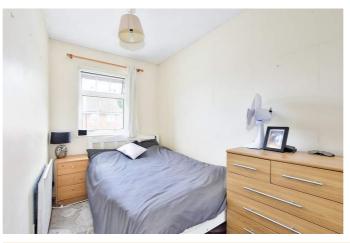

Internally and on the ground floor there is an entrance porch, through living/dining room with wooden flooring. A fitted kitchen breakfast room with space for table and chairs. On the first floor are two excellent sized bedrooms with the master bedroom benefiting from built-in wardrobes. There is also a loft space that is currently being used as a bedroom/office with plenty of eave storage.