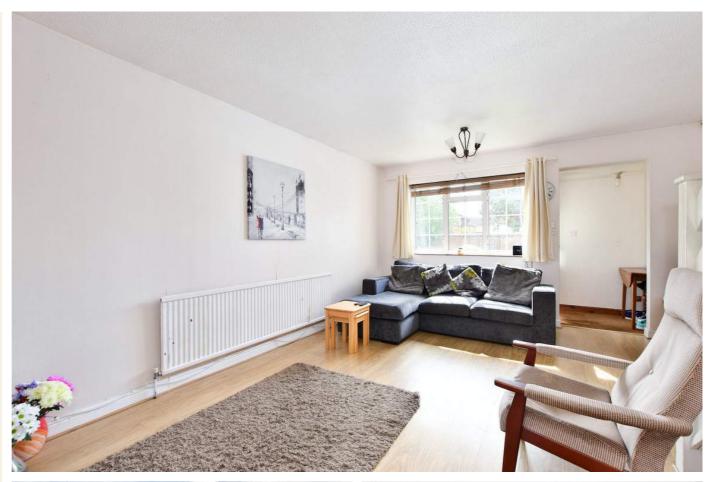

Internally and on the ground floor there is an entrance porch, through living/dining room with wooden flooring. A fitted kitchen breakfast room with space for table and chairs. On the first floor are two excellent sized bedrooms with the master bedroom benefiting from built-in wardrobes. There is also a loft space that is currently being used as a bedroom/office with plenty of eave storage.