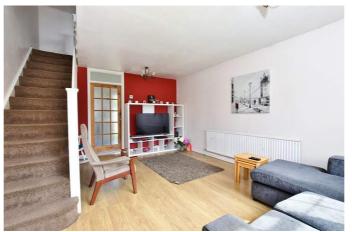

Internally and on the ground floor there is an entrance porch, through living/dining room with wooden flooring. A fitted kitchen breakfast room with space for table and chairs. On the first floor are two excellent sized bedrooms with the master bedroom benefiting from built-in wardrobes. There is also a loft space that is currently being used as a bedroom/office with plenty of eave storage.