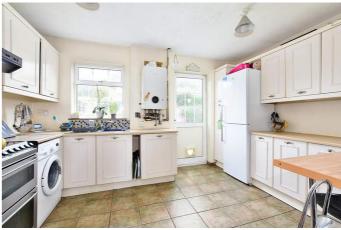

Internally and on the ground floor there is an entrance porch, through living/dining room with wooden flooring. A fitted kitchen breakfast room with space for table and chairs. On the first floor are two excellent sized bedrooms with the master bedroom benefiting from built-in wardrobes. There is also a loft space that is currently being used as a bedroom/office with plenty of eave storage.