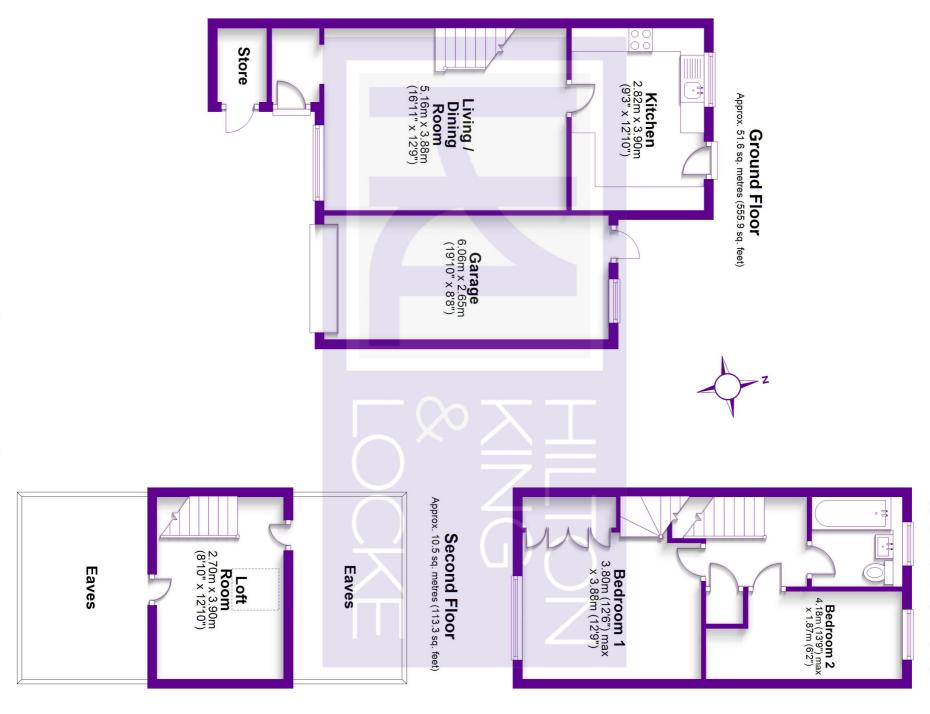

Hilton King & Locke are pleased to bring to the market this excellent sized two/ three-bedroom semi-detached house situated in a sought-after location in George Green. This property must be viewed to appreciate its size. Benefits include a garage and no onwards chain!

Internally and on the ground floor there is an entrance porch, through living/dining room with wooden flooring. A fitted kitchen breakfast room with space for table and chairs. On the first floor are two excellent sized bedrooms with the master bedroom benefiting from built-in wardrobes. There is also a loft space that is currently being used as a bedroom/office with plenty of eave storage.

A three-piece family bathroom suite completes the accommodation. This property has an attractive and secluded yet low maintenance rear garden. There is a single garage with driveway and ample parking outside.

Tel: 01753 650033 iver@hklhome.co.uk

Approx. 31.4 sq. metres (337.5 sq. feet)

Total area: approx. 93.5 sq. metres (1006.7 sq. feet)

FOR ILLUSTRATIVE PURPOSES ONLY - NOT TO SCALE
The position and size of doors, windows, appliances and other features are approximate only.