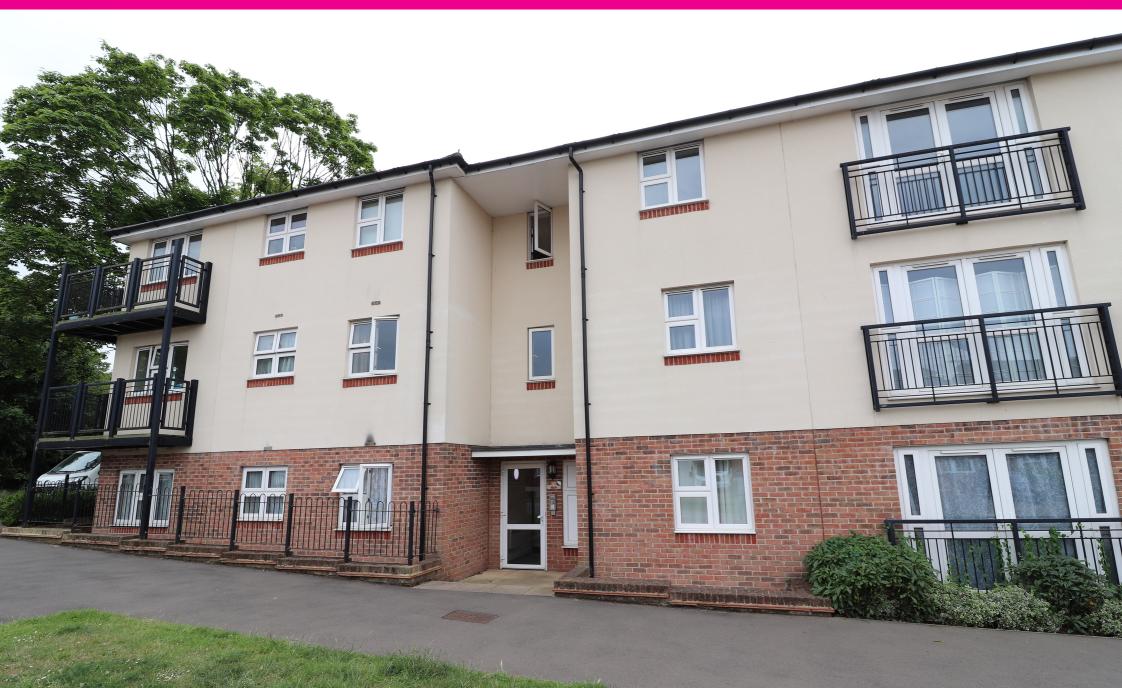

## Description

A well presented top floor apartment, in good order throughout benefiting from spacious living accommodation and Juliet style balcony. other benefits include parking to the rear of the block.

The property comprises of entrance via intercom system. A generous size hallway with doors to the large lounge/diner. This has a Juliet style balcony allowing the room to flood with natural light. The kitchen has plenty of cupboard space and part built in appliances, this is open plan to the lounge.