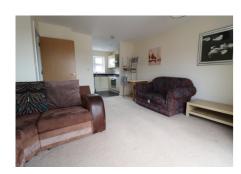

The property comprises of entrance via intercom system. A generous size hallway with doors to the large lounge/diner. This has a Juliet style balcony allowing the room to flood with natural light. The kitchen has plenty of cupboard space and part built in appliances, this is open plan to the lounge.