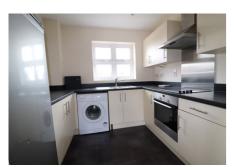

The property comprises of entrance via intercom system. A generous size hallway with doors to the large lounge/diner. This has a Juliet style balcony allowing the room to flood with natural light. The kitchen has plenty of cupboard space and part built in appliances, this is open plan to the lounge.