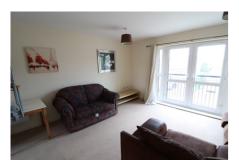

The property comprises of entrance via intercom system. A generous size hallway with doors to the large lounge/diner. This has a Juliet style balcony allowing the room to flood with natural light. The kitchen has plenty of cupboard space and part built in appliances, this is open plan to the lounge.