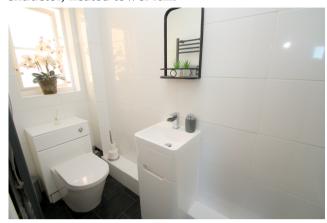

### **Bathroom**

Panel enclosed bath, low level W.C, wash hand basin inset to cabinet, partly tiled walls, tiled floor, heated towel rail, recessed downlighters, extractor.