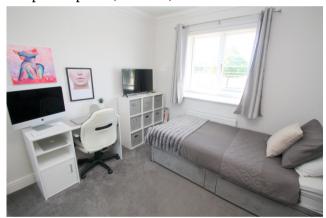

## **En-suite Shower Room**

Side aspect UPVC double glazed window, low level W.C, wash hand basin inset to cabinet, built-in shower, tiled walls, recessed downlighters, extractor, heated towel rail.

**Bedroom 2**Front aspect UPVC double glazed window, light and power points, radiator, built-in wardrobe.