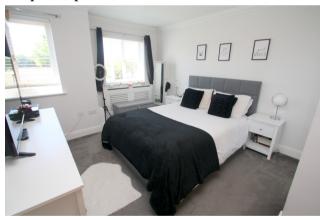

### **Bedroom 1**

Front aspect UPVC double glazed windows, light and power points, radiator, built-in wardrobes.