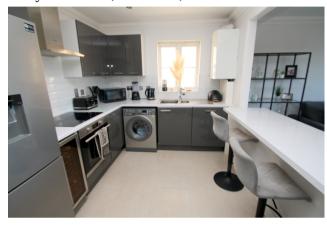

### Kitchen

Side aspect UPVC double glazed window, range of modern fitted units at eye and base level, roll edged worktops, breakfast bar, 1 1/2 bowl sink drainer unit, built-in oven and hob with extractor over, integrated dishwasher and wine fridge. Space for fridge/freezer and washing machine. Partly tiled walls, tiled floor, radiator.