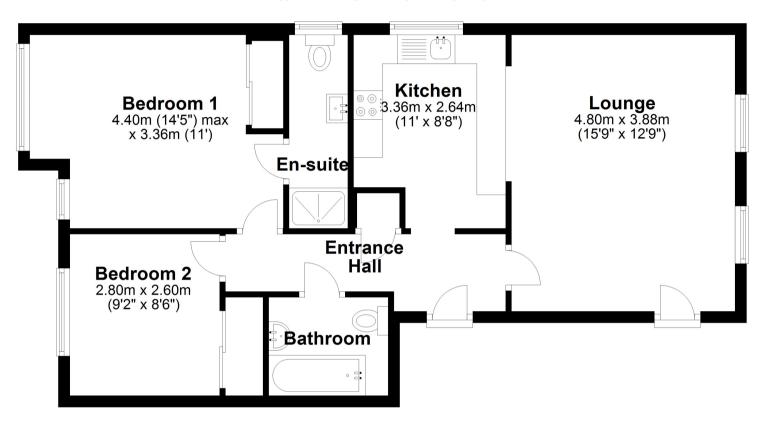

# 1 Allocated Parking Bay

First Floor
Approx. 65.0 sq. metres (699.6 sq. feet)

Total area: approx. 65.0 sq. metres (699.6 sq. feet)