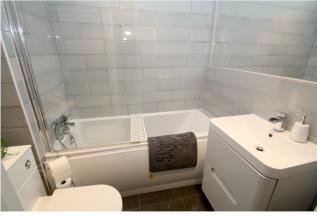

## **En-suite Shower Room**

Side aspect UPVC double glazed window, low level W.C, wash hand basin inset to cabinet, built-in shower, tiled walls, recessed downlighters, extractor, heated towel rail.

**Bedroom 2**Front aspect UPVC double glazed window, light and power points, radiator, built-in wardrobe.