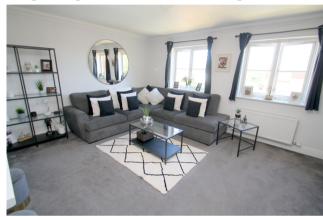

# Lounge/Diner

Front aspect UPVC double glazed windows, light and power points, two radiators, TV point.