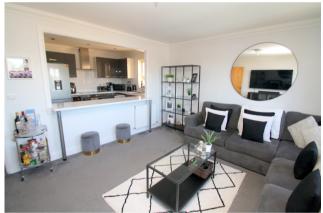

# Lounge/Diner

Front aspect UPVC double glazed windows, light and power points, two radiators, TV point.

### Kitchen

Side aspect UPVC double glazed window, range of modern fitted units at eye and base level, roll edged worktops, breakfast bar, 1 1/2 bowl sink drainer unit, built-in oven and hob with extractor over, integrated dishwasher and wine fridge. Space for fridge/freezer and washing machine. Partly tiled walls, tiled floor, radiator.