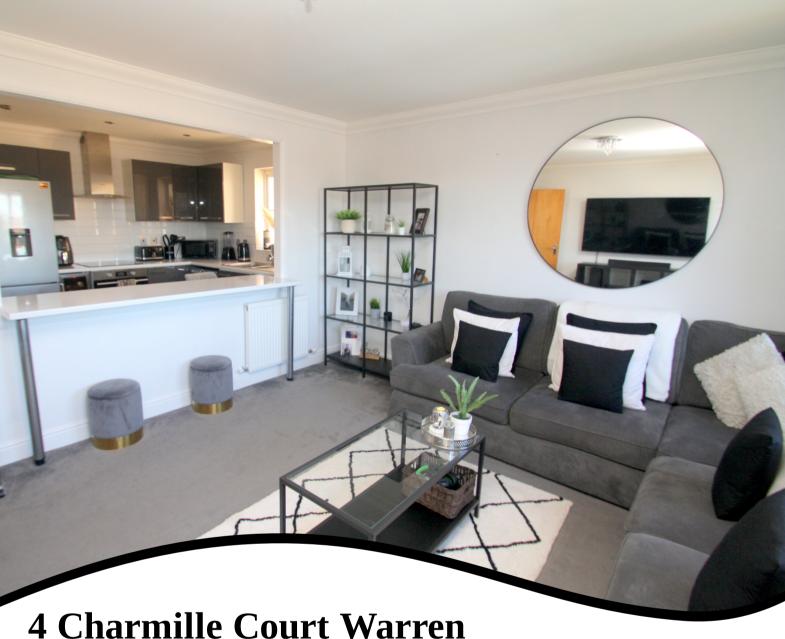

# Lounge/Diner

Front aspect UPVC double glazed windows, light and power points, two radiators, TV point.

### Kitchen

Side aspect UPVC double glazed window, range of modern fitted units at eye and base level, roll edged worktops, breakfast bar, 1 1/2 bowl sink drainer unit, built-in oven and hob with extractor over, integrated dishwasher and wine fridge. Space for fridge/freezer and washing machine. Partly tiled walls, tiled floor, radiator.