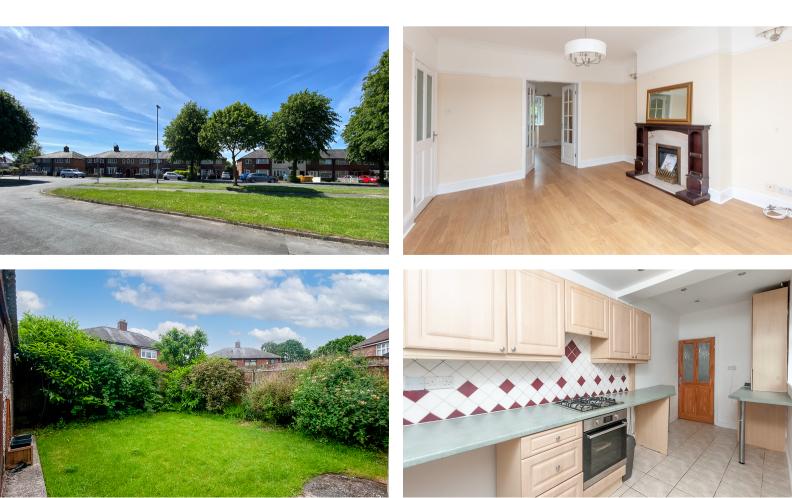

\*\*BEST AND FINAL OFFERS MONDAY 21ST JUNE 2021 AT 1PM\*\*\*\*NO CHAIN\*\* this bay-fronted semi-detached home comes to the market with no onwards chain, the property is located on a popular road in Orford. Internally there is a welcoming hallway, kitchen with a matching range of wall, base, and drawer units and stainless steel appliances, two reception rooms with feature fireplaces and french doors to the rear. On the first floor, there are three bedrooms and a family bathroom. Externally the property benefits from gardens to the front and rear, driveway which leads to a detached garage. The property is double glazed and central heated throughout.

## LOCATION

Situated north of Warrington, Padgate is a popular area with a great range of amenities and transport connections. Home to a tennis club, football club, community centre and University campus, residents benefit from a great range of facilities. Padgate train station connects the suburb with neighbouring cities, Manchester and Liverpool, making it ideal for commuters. The motorway network is also just a short drive away and Warrington Town Centre can be reached in under 10 minutes by car. There are a