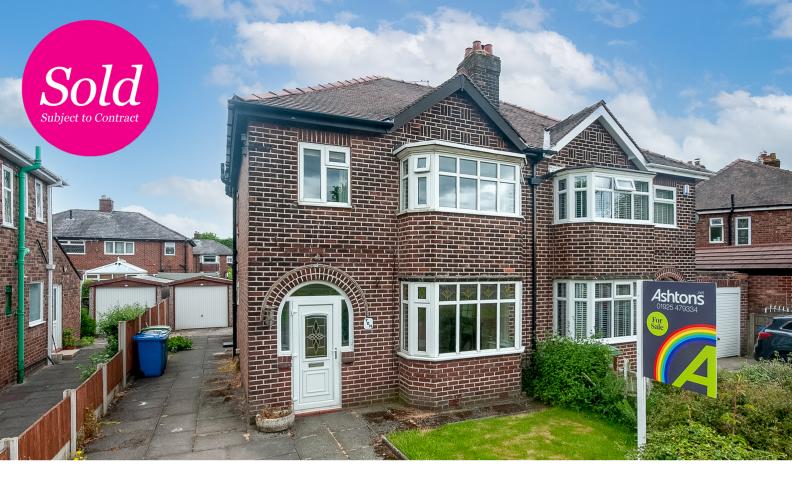

## Poplars Avenue, Warrington. Offers in Excess of £175,000

TRADITONAL BAY FRONTED SEMI-DETACHED | THREE BEDROOMS | CLOSE TO LOCAL AMENETIES. | GREAT PONTENTIAL TO EXTEND | ONLINE VIEWING TOUR AVAILABLE | FREEHOLD TITLE |

\*\*BEST AND FINAL OFFERS MONDAY 21ST JUNE 2021 AT 1PM\*\*\*\*NO CHAIN\*\* this bay-fronted semi-detached home comes to the market with no onwards chain, the property is located on a popular road in Orford. Internally there is a welcoming hallway, kitchen with a matching range of wall, base, and drawer units and stainless steel appliances, two reception rooms with feature fireplaces and french doors to the rear. On the first floor, there are three bedrooms and a family bathroom. Externally the property benefits from gardens to the front and rear, driveway which leads to a detached garage. The property is double glazed and central heated throughout.