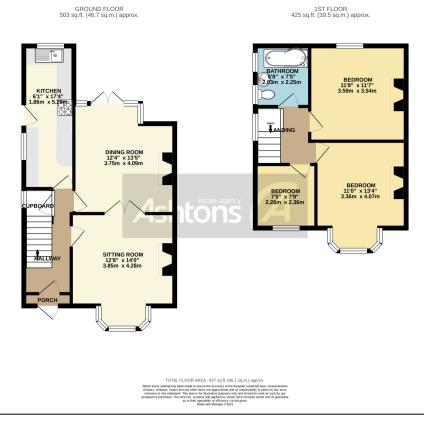

\*\*BEST AND FINAL OFFERS MONDAY 21ST JUNE 2021 AT 1PM\*\*\*\*NO CHAIN\*\* this bay-fronted semi-detached home comes to the market with no onwards chain, the property is located on a popular road in Orford. Internally there is a welcoming hallway, kitchen with a matching range of wall, base, and drawer units and stainless steel appliances, two reception rooms with feature fireplaces and french doors to the rear. On the first floor, there are three bedrooms and a family bathroom. Externally the property benefits from gardens to the front and rear, driveway which leads to a detached garage. The property is double glazed and central heated throughout.