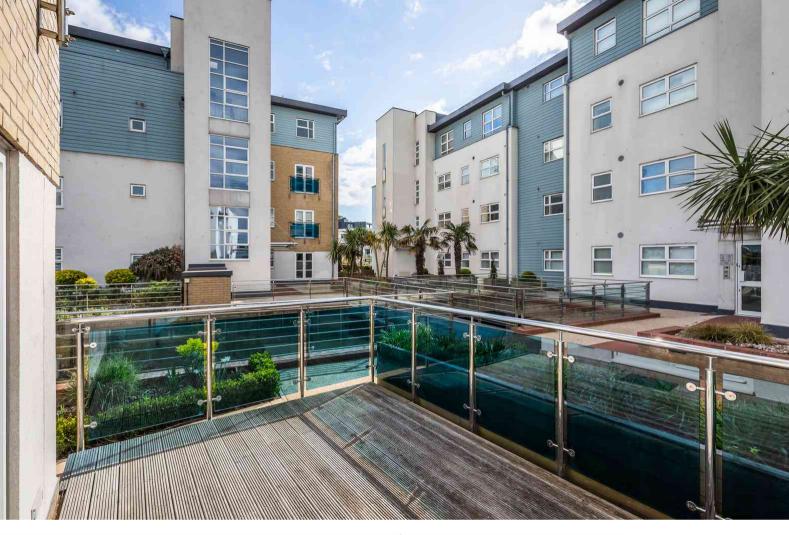

Mirage is an iconic development located on the edge of Poole Harbour. The owner has the pick of the block and has owned the property since new and specifically chose this apartment due to its convenient location to the beach, the sea views the unique position within the block, allowing you to enter from one of the two terraces without using the communal entrance, if desired. The large sunny living room has a delightful southerly aspect and boasts lovely sea views. French doors lead on to one of the terraces which also benefits from sea views and offers pedestrian access to the main entrance. The modern kitchen offers a range of integral appliances complimented by Corian worktops with ample space for table and chairs. Beyond here, French doors provide access onto the South-westerly facing terrace. The master bedroom has its own en-suite while the second bedroom has use of the family bathroom. A separate utility provides valuable extra storage and enjoys a large walk-in internal room which could be incorporated into the utility room. A secure parking space is located underground. A second parking space and storage cage are also available by separate negotiation.