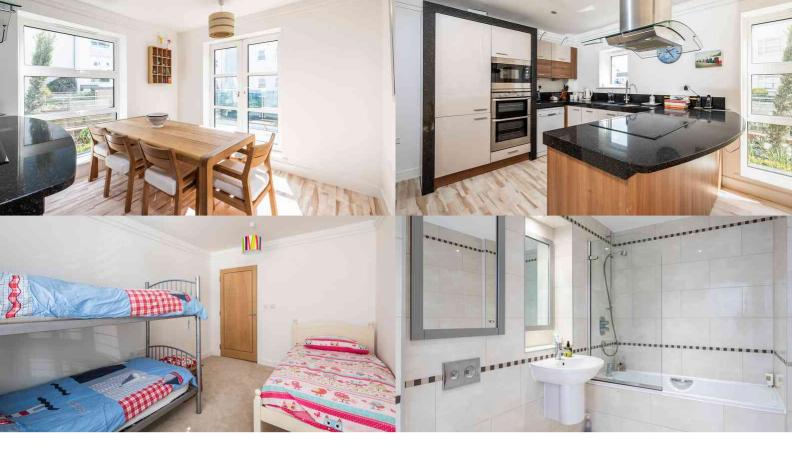

Mirage is an iconic development located on the edge of Poole Harbour. The owner has the pick of the block and has owned the property since new and specifically chose this apartment due to its convenient location to the beach, the sea views the unique position within the block, allowing you to enter from one of the two terraces without using the communal entrance, if desired. The large sunny living room has a delightful southerly aspect and boasts lovely sea views. French doors lead on to one of the terraces which also benefits from sea views and offers pedestrian access to the main entrance. The modern kitchen offers a range of integral appliances complimented by Corian worktops with ample space for table and chairs. Beyond here, French doors provide access onto the South-westerly facing terrace. The master bedroom has its own en-suite while the second bedroom has use of the family bathroom. A separate utility provides valuable extra storage and enjoys a large walk-in internal room which could be incorporated into the utility room. A secure parking space is located underground. A second parking space and storage cage are also available by separate negotiation.