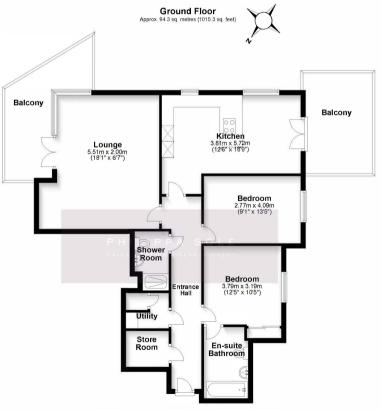

Total area: approx. 97.18 sq. metres (1046 sq. feet)

Boumemouth Energy Floor Plans are provided for illustration/identification purposes only. Not drawn to scale, unless stated and accept no responsibility for any error, omission or mistakement. Dimensions shown are to the nearest 7.5 cm / 3 michs. Total approx, area shown on the plan may include any external terraces, balconies and other external areas. To find ou more about Bourney and the properties of the properties of

## ABOUT THIS PROPERTY

A bright and sunny, well presented two double bedroom ground floor apartment, boasting sea views and two terraces. Located 25m from the award-winning Sandbanks beach and opposite Poole Harbour. In addition to the spacious living room is a modern kitchen / breakfast room, en-suite to master, family bathroom, utility room and large storage cupboard. Secure underground parking space. Pets are permitted under license, holiday lets are not permitted.

Mirage is an iconic development located on the edge of Poole Harbour. The owner has the pick of the block and has owned the property since new and specifically chose this apartment due to its convenient location to the beach, the sea views the unique position within the block, allowing you to enter from one of the two terraces without using the communal entrance, if desired. The large sunny living room has a delightful southerly aspect and boasts lovely sea views. French doors lead on to one of the terraces which also benefits from sea views and offers pedestrian access to the main entrance. The modern kitchen offers a range of integral appliances complimented by Corian worktops with ample space for table and chairs. Beyond here, French doors provide access onto the South-westerly facing terrace. The master bedroom has its own en-suite while the second bedroom has use of the family bathroom. A separate utility provides valuable extra storage and enjoys a large walk-in internal room which could be incorporated into the utility room. A secure parking space is located underground. A second parking space and storage cage are also available by separate negotiation.