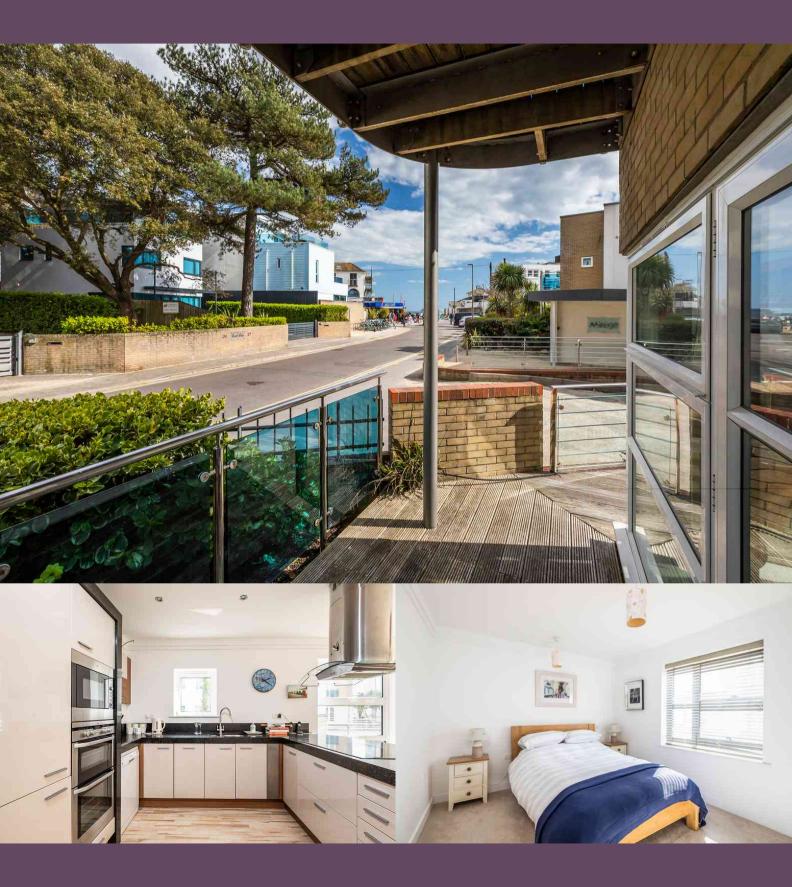

## ABOUT THIS PROPERTY

A bright and sunny, well presented two double bedroom ground floor apartment, boasting sea views and two terraces. Located 25m from the award-winning Sandbanks beach and opposite Poole Harbour. In addition to the spacious living room is a modern kitchen / breakfast room, en-suite to master, family bathroom, utility room and large storage cupboard. Secure underground parking space. Pets are permitted under license, holiday lets are not permitted.

Mirage is an iconic development located on the edge of Poole Harbour. The owner has the pick of the block and has owned the property since new and specifically chose this apartment due to its convenient location to the beach, the sea views the unique position within the block, allowing you to enter from one of the two terraces without using the communal entrance, if desired. The large sunny living room has a delightful southerly aspect and boasts lovely sea views. French doors lead on to one of the terraces which also benefits from sea views and offers pedestrian access to the main entrance. The modern kitchen offers a range of integral appliances complimented by Corian worktops with ample space for table and chairs. Beyond here, French doors provide access onto the South-westerly facing terrace. The master bedroom has its own en-suite while the second bedroom has use of the family bathroom. A separate utility provides valuable extra storage and enjoys a large walk-in internal room which could be incorporated into the utility room. A secure parking space is located underground. A second parking space and storage cage are also available by separate negotiation.