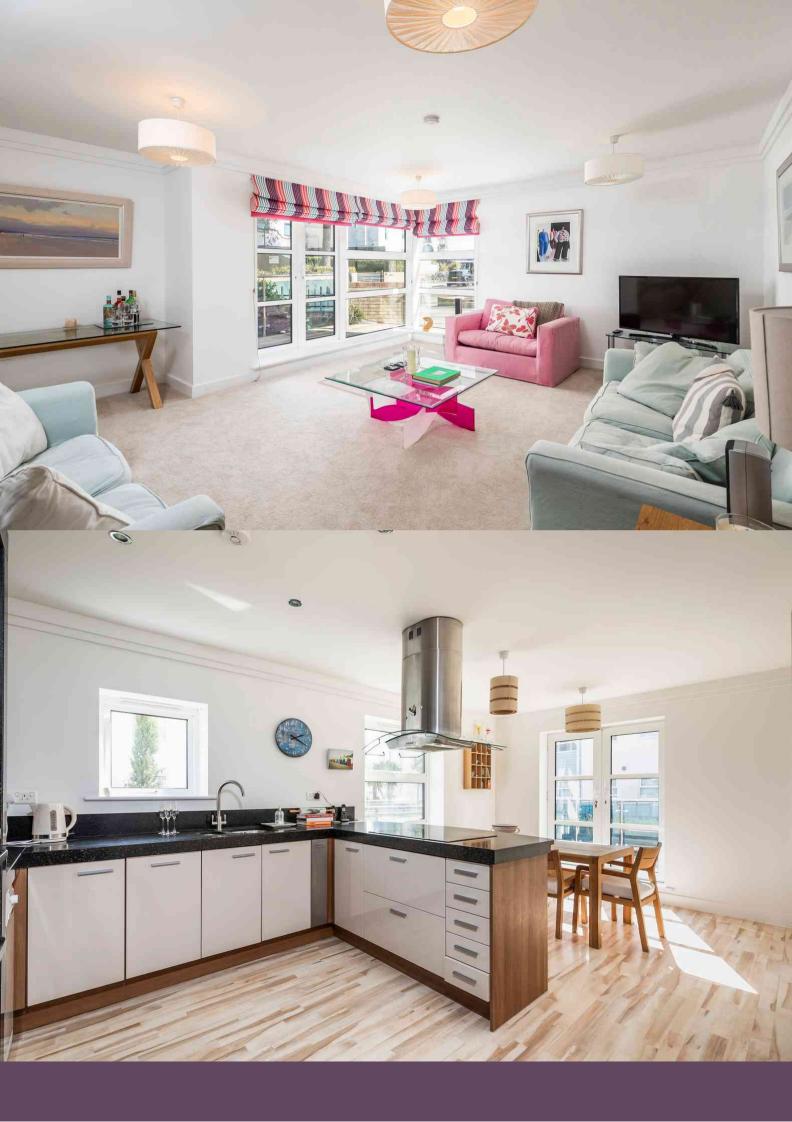

Mirage is an iconic development located on the edge of Poole Harbour. The owner has the pick of the block and has owned the property since new and specifically chose this apartment due to its convenient location to the beach, the sea views the unique position within the block, allowing you to enter from one of the two terraces without using the communal entrance, if desired. The large sunny living room has a delightful southerly aspect and boasts lovely sea views. French doors lead on to one of the terraces which also benefits from sea views and offers pedestrian access to the main entrance. The modern kitchen offers a range of integral appliances complimented by Corian worktops with ample space for table and chairs. Beyond here, French doors provide access onto the South-westerly facing terrace. The master bedroom has its own en-suite while the second bedroom has use of the family bathroom. A separate utility provides valuable extra storage and enjoys a large walk-in internal room which could be incorporated into the utility room. A secure parking space is located underground. A second parking space and storage cage are also available by separate negotiation.