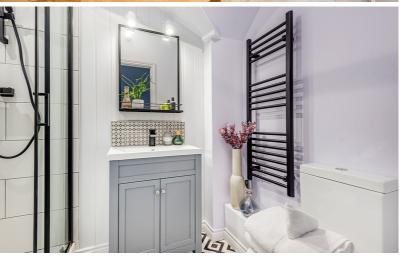

Letter Box Row is positioned in the heart of the highly regarded village of Gosmore and is surrounded by mature and established greenery, a modern high quality finish whilst retaining those charming original features, stunning country style kitchen with integrated appliances which include oven with electric hob and extractor over, dishwasher, washer/dryer and fridge/freezers, master bedroom with vaulted ceilings and Juliet balcony, second double bedroom with exposed original brick work, bathroom with shower and vanity wash hand basin, easy to maintain rear garden. EPC Rating D (62)