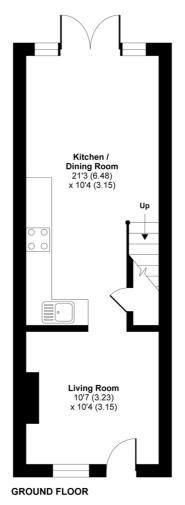

Letter Box Row is positioned in the heart of the highly regarded village of Gosmore and is surrounded by mature and established greenery, a modern high quality finish whilst retaining those charming original features, stunning country style kitchen with integrated appliances which include oven with electric hob and extractor over, dishwasher, washer/dryer and fridge/freezers, master bedroom with vaulted ceilings and Juliet balcony, second double bedroom with exposed original brick work, bathroom with shower and vanity wash hand basin, easy to maintain rear garden. EPC Rating D (62)

For identification only - Not to scale

Floor plan produced in accordance with RICS Property Measurement Standards incorporating International Property Measurement Standards (IPMS2 Residential). @n/checom 2021. Produced for Country Properties. REF: 715397

All measurements are approximate and quoted in metric with imperial equivalents and for general guidance only and whilst every attempt has been made to ensure accuracy, they must not be relied on. The fixtures, fittings and appliances referred to have not been tested and therefore no guarantee can be given and that they are in working order. Internal photographs are reproduced for general information and it must not be inferred that any item shown is included with the property. For a free valuation, contact the numbers listed on the brochure.