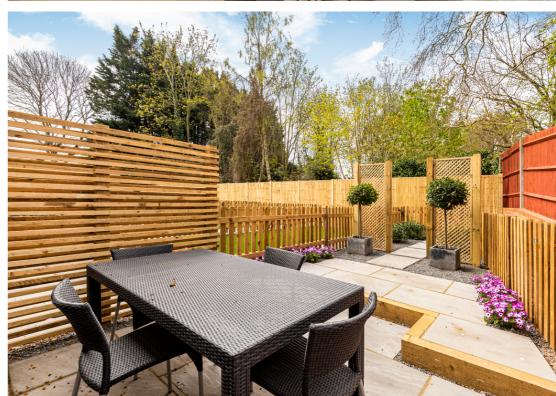

Letter Box Row is positioned in the heart of the highly regarded village of Gosmore and is surrounded by mature and established greenery, a modern high quality finish whilst retaining those charming original features, stunning country style kitchen with integrated appliances which include oven with electric hob and extractor over, dishwasher, washer/dryer and fridge/freezers, master bedroom with vaulted ceilings and Juliet balcony, second double bedroom with exposed original brick work, bathroom with shower and vanity wash hand basin, easy to maintain rear garden. EPC Rating D (62)