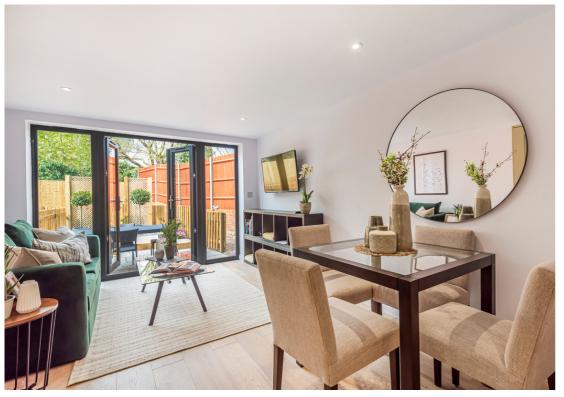

Letter Box Row is positioned in the heart of the highly regarded village of Gosmore and is surrounded by mature and established greenery, a modern high quality finish whilst retaining those charming original features, stunning country style kitchen with integrated appliances which include oven with electric hob and extractor over, dishwasher, washer/dryer and fridge/freezers, master bedroom with vaulted ceilings and Juliet balcony, second double bedroom with exposed original brick work, bathroom with shower and vanity wash hand basin, easy to maintain rear garden. EPC Rating D (62)