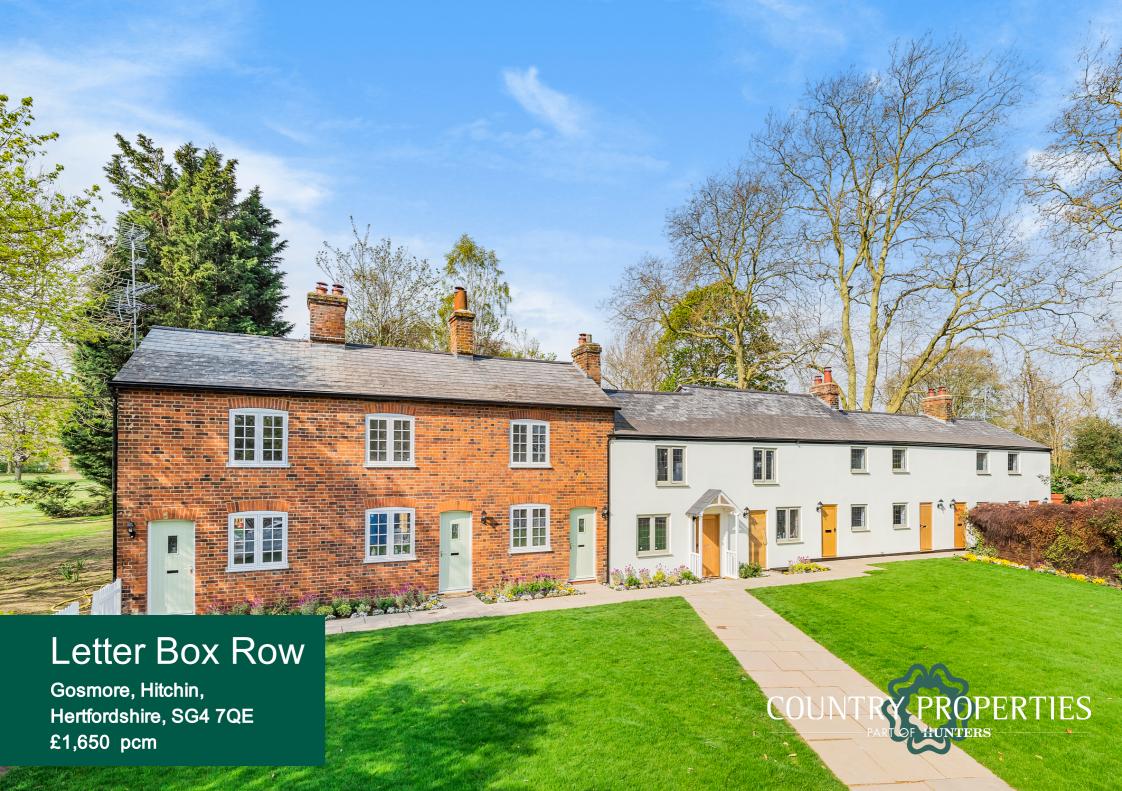

Letter Box Row is positioned in the heart of the highly regarded village of Gosmore and is surrounded by mature and established greenery, a modern high quality finish whilst retaining those charming original features, stunning country style kitchen with integrated appliances which include oven with electric hob and extractor over, dishwasher, washer/dryer and fridge/freezers, master bedroom with vaulted ceilings and Juliet balcony, second double bedroom with exposed original brick work, bathroom with shower and vanity wash hand basin, easy to maintain rear garden. EPC Rating D (62)