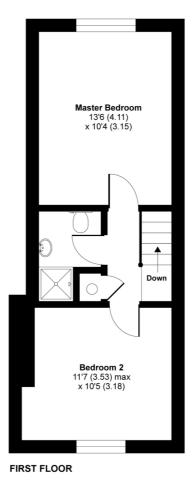

Letter Box Row is positioned in the heart of the highly regarded village of Gosmore and is surrounded by mature and established greenery, a modern high quality finish whilst retaining those charming original features, stunning country style kitchen with integrated appliances which include oven with electric hob and extractor over, dishwasher, washer/dryer and fridge/freezers, master bedroom with vaulted ceilings and Juliet balcony, second double bedroom with exposed original brick work, bathroom with shower and vanity wash hand basin, easy to maintain rear garden. EPC Rating D (62)

For identification only - Not to scale

Floor plan produced in accordance with RICS Property Measurement Standards incorporating International Property Measurement Standards (IPMS2 Residential). @n/checom 2021. Produced for Country Properties. REF: 715397

All measurements are approximate and quoted in metric with imperial equivalents and for general guidance only and whilst every attempt has been made to ensure accuracy, they must not be relied on. The fixtures, fittings and appliances referred to have not been tested and therefore no guarantee can be given and that they are in working order. Internal photographs are reproduced for general information and it must not be inferred that any item shown is included with the property. For a free valuation, contact the numbers listed on the brochure.