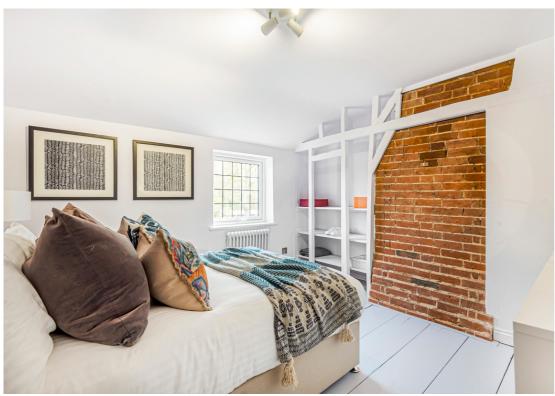

Letter Box Row is positioned in the heart of the highly regarded village of Gosmore and is surrounded by mature and established greenery, a modern high quality finish whilst retaining those charming original features, stunning country style kitchen with integrated appliances which include oven with electric hob and extractor over, dishwasher, washer/dryer and fridge/freezers, master bedroom with vaulted ceilings and Juliet balcony, second double bedroom with exposed original brick work, bathroom with shower and vanity wash hand basin, easy to maintain rear garden. EPC Rating D (62)