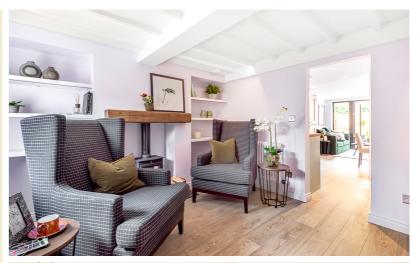

Letter Box Row is positioned in the heart of the highly regarded village of Gosmore and is surrounded by mature and established greenery, a modern high quality finish whilst retaining those charming original features, stunning country style kitchen with integrated appliances which include oven with electric hob and extractor over, dishwasher, washer/dryer and fridge/freezers, master bedroom with vaulted ceilings and Juliet balcony, second double bedroom with exposed original brick work, bathroom with shower and vanity wash hand basin, easy to maintain rear garden. EPC Rating D (62)