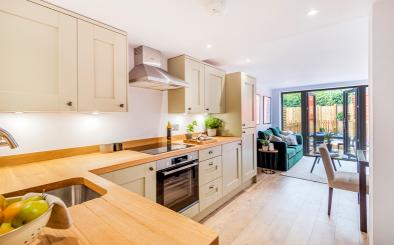

Letter Box Row is positioned in the heart of the highly regarded village of Gosmore and is surrounded by mature and established greenery, a modern high quality finish whilst retaining those charming original features, stunning country style kitchen with integrated appliances which include oven with electric hob and extractor over, dishwasher, washer/dryer and fridge/freezers, master bedroom with vaulted ceilings and Juliet balcony, second double bedroom with exposed original brick work, bathroom with shower and vanity wash hand basin, easy to maintain rear garden. EPC Rating D (62)