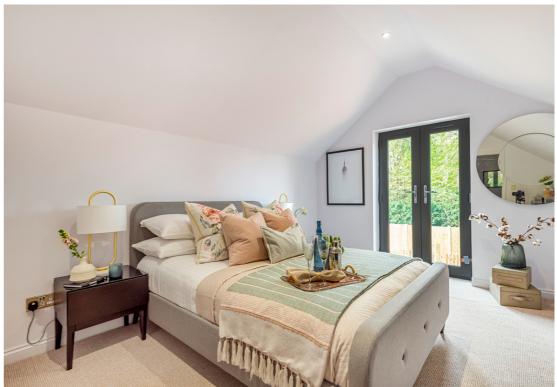

Letter Box Row is positioned in the heart of the highly regarded village of Gosmore and is surrounded by mature and established greenery, a modern high quality finish whilst retaining those charming original features, stunning country style kitchen with integrated appliances which include oven with electric hob and extractor over, dishwasher, washer/dryer and fridge/freezers, master bedroom with vaulted ceilings and Juliet balcony, second double bedroom with exposed original brick work, bathroom with shower and vanity wash hand basin, easy to maintain rear garden. EPC Rating D (62)