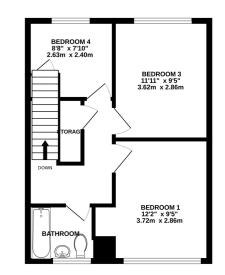

#### **Description**

Excellent sized accommodation. Ideal for the growing family or for anyone requiring downstairs bedroom with wet room facilities. Located in a popular area with easy access to schools and motorway links. Accommodation comprises an entrance hall with door to the fourth bedroom with ensuite (formerly garage). Also to the ground floor is a bright, well appointed kitchen and lounge dining room with patio doors leading out to the garden. The first floor has three bedrooms and a bathroom. The rear garden is laid to lawn and has an extensive slabbed patio area. Level plot. Ideal for family and pets. The driveway provides parking for two vehicles.

1ST ELOOR 435 sq.ft. (40.4 sq.m.) approx.

TOTAL FLOOR AREA : 998 sq.ft. (92.8 sq.m.) approx. Whilst every attempt has been made to ensure the accuracy of the floorplan contained here, measurements of doors, windows, rooms and any other items are approximate and no responsibility is taken for any error, omission or mis-statement. This plan is for illustrative purposes only and should be used as such by any prospective purchaser. The services, systems and appliances shown have not been tested and no guarantee as to their operability or efficiency can be given Made with Metropix ©2024