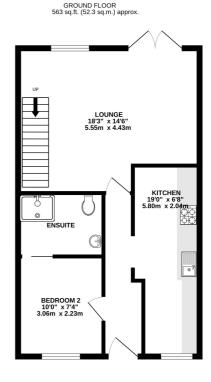

#### **Description**

Excellent sized accommodation. Ideal for the growing family or for anyone requiring downstairs bedroom with wet room facilities. Located in a popular area with easy access to schools and motorway links. Accommodation comprises an entrance hall with door to the fourth bedroom with ensuite (formerly garage). Also to the ground floor is a bright, well appointed kitchen and lounge dining room with patio doors leading out to the garden. The first floor has three bedrooms and a bathroom. The rear garden is laid to lawn and has an extensive slabbed patio area. Level plot. Ideal for family and pets. The driveway provides parking for two vehicles.

1ST ELOOR 435 sq.ft. (40.4 sq.m.) approx.

TOTAL FLOOR AREA : 998 sq.ft. (92.8 sq.m.) approx. Whilst every attempt has been made to ensure the accuracy of the floorplan contained here, measurements of doors, windows, rooms and any other items are approximate and no responsibility is taken for any error, omission or mis-statement. This plan is for illustrative purposes only and should be used as such by any prospective purchaser. The services, systems and appliances shown have not been tested and no guarantee as to their operability or efficiency can be given Made with Metropix ©2024