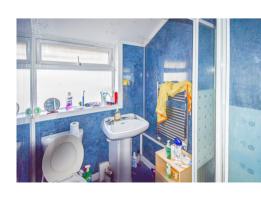

#### Shower Room

Side aspect glazed window, three piece suite comprising shower cubicle, WC, wash hand basin, heater towel rail

#### WC

Two piece suite comprising WC, washe hand basin, heated towel rail, cupboard housing wall mounted gas fired boiler