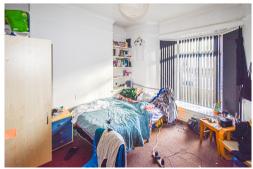

#### Bedroom One

3.79m x 3.61m (12' 5" x 11' 10") Front aspect glazed bay window, radiator

#### Bedroom Two

3.39m x 2.88m (11' 1" x 9' 5") Rear aspect glazed window, radiator

#### Bedroom Three

4.69m x 3.50m (15' 5" x 11' 6") Two front aspect glaze windows, radiator

#### Bedroom Four

3.46m x 2.95m (11' 4" x 9' 8") Rear aspect glazed window, radiator

#### Bedroom Five

3.07m x 2.81m (10' 1" x 9' 3") Rear aspect glazed window, radiator