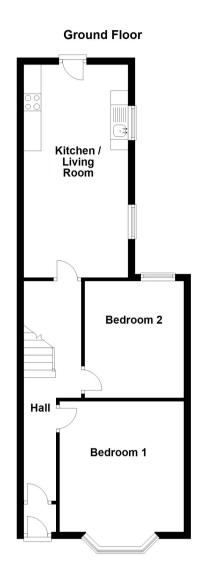

#### Entrance Hall

Stairs to first floor landing, radiator, doors to:-

#### Kitchen/Living Room

6.18m x 3.03m (20' 3" x 9' 11") Dual aspect glazed windows, door to garden, range of eye and base level cupboards and drawers, inset stainless steel single drainer sink unit with mixer tap, inset four ring gas hobs with extractor hood over and oven under, space and plumbing for washing machine, space for upright fridge freezer, radiator

#### Bedroom One

3.79m x 3.61m (12' 5" x 11' 10") Front aspect glazed bay window, radiator

#### Bedroom Two

3.39m x 2.88m (11' 1" x 9' 5") Rear aspect glazed window, radiator