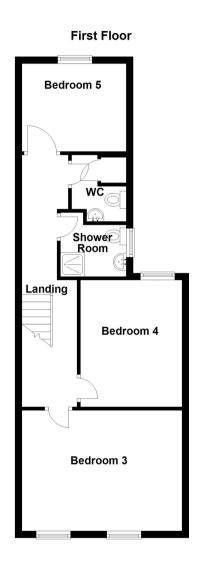

#### First Floor Landing

Doors to:-

#### Bedroom Three

4.69m x 3.50m (15' 5" x 11' 6") Two front aspect glaze windows, radiator

#### Bedroom Four

3.46m x 2.95m (11' 4" x 9' 8") Rear aspect glazed window, radiator

#### Bedroom Five

3.07m x 2.81m (10' 1" x 9' 3") Rear aspect glazed window, radiator

#### Shower Room

Side aspect glazed window, three piece suite comprising shower cubicle, WC, wash hand basin, heater towel rail

#### WC

Two piece suite comprising WC, washe hand basin, heated towel rail, cupboard housing wall mounted gas fired boiler