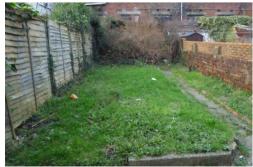

#### Garden

Secure and enclosed rear garden with hard standing and area laid to lawn