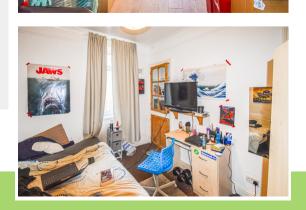

#### Bedroom One

3.79m x 3.61m (12' 5" x 11' 10") Front aspect glazed bay window, radiator

#### Bedroom Two

3.39m x 2.88m (11' 1" x 9' 5") Rear aspect glazed window, radiator

#### Bedroom Three

4.69m x 3.50m (15' 5" x 11' 6") Two front aspect glaze windows, radiator

#### Bedroom Four

3.46m x 2.95m (11' 4" x 9' 8") Rear aspect glazed window, radiator

#### Bedroom Five

3.07m x 2.81m (10' 1" x 9' 3") Rear aspect glazed window, radiator