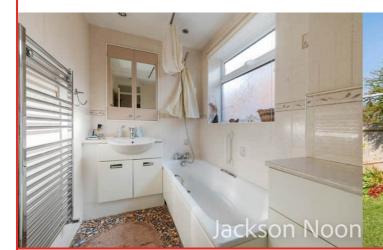

## Bathroom

Comprising panel enclosed bath with mixer tap and shower attachment, low level wc, wash hand basin, heated towel rail, part tiled walls, double glazed window