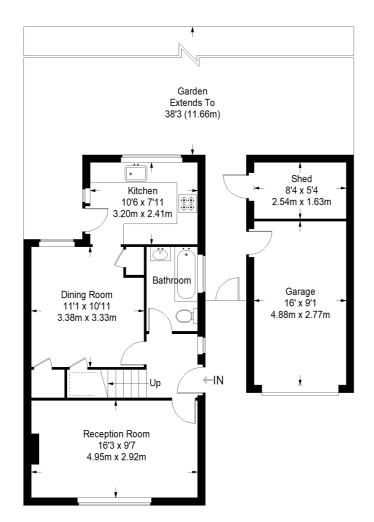

# **Jasmin Road**

Ground Floor = 488 sq ft

First Floor = 398 sq ft

Approximate Gross Internal Area GROUND FLOOR = 488 sq ft / 45.34 sq m FIRST FLOOR = 398 sq ft / 36.97 sq m GARAGE/ SHED = 199 sq ft / 18.49 sq m Total = 1085 sq ft / 100.80 sq m

# Lounge

16' 2" x 9' 7" (4.93m x 2.92m) Feature fireplace, radiator, double glazed window

# **Dining Room**

11' 11" x 10' 8" (3.63m x 3.25m) Radiator, airing cupboard, storage cupboard, double glazed window

# Extended Kitchen

10' 5" x 7' 11" (3.17m x 2.41m) Single drainer stainless steel sink unit inset in roll top work surface, range of cupboards and units, space for fridge freezer, plumbing for autowash, fitted oven and hob, double glazed window, door to garden

## Bathroom

Comprising panel enclosed bath with mixer tap and shower attachment, low level wc, wash hand basin, heated towel rail, part tiled walls, double glazed window

# Garage

Electric door

### Rear Garden

Mainly laid to lawn, mature borders, garden shed, vegetable patch, side access