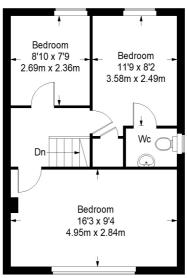

#### Bedroom 1

16' 3" x 9' 5" (4.95m x 2.87m) Radiator, double glazed window

### Bedroom 2

11' 7" x 8' 2" (3.53m x 2.49m) Radiator, overstairs cupboard, double glazed window, door to

### **En-Suite WC**

Comprising low level wc, wash hand basin, double glazed window

### Bedroom 3

8' 11" x 7' 9" (2.72m x 2.36m) Radiator, double glazed window