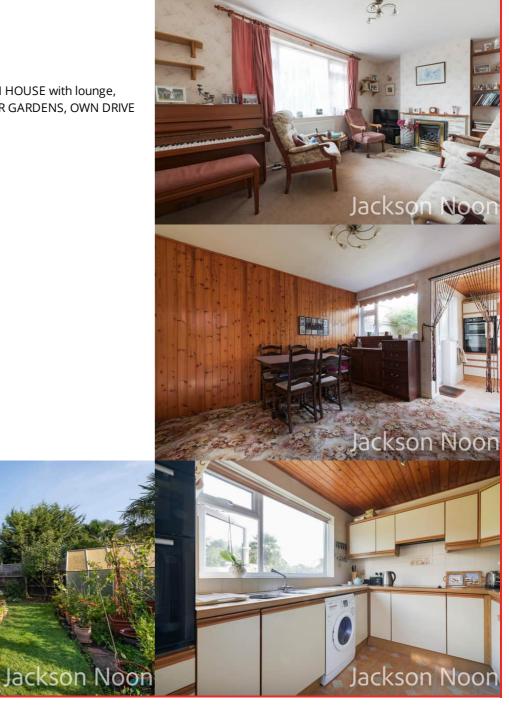

# Lounge

16' 2" x 9' 7" (4.93m x 2.92m) Feature fireplace, radiator, double glazed window

# **Dining Room**

11' 11" x 10' 8" (3.63m x 3.25m) Radiator, airing cupboard, storage cupboard, double glazed window

# Extended Kitchen

10' 5" x 7' 11" (3.17m x 2.41m) Single drainer stainless steel sink unit inset in roll top work surface, range of cupboards and units, space for fridge freezer, plumbing for autowash, fitted oven and hob, double glazed window, door to garden

### Rear Garden

Mainly laid to lawn, mature borders, garden shed, vegetable patch, side access