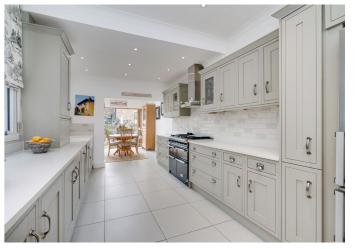

## As you enter from the driveway you'll immediately notice and appreciate the elegance

of the genuine period features, high ceilings and natural light that is consistent throughout. Inside, a WC is cleverly placed under the stairs as well as a cloakroom. There are two generous reception rooms adjoining on the right with a working period fireplace. The timeless shaker style kitchen is spacious and arranged open plan with the breakfast room. Bi-folding doors lead into the secluded, landscaped garden. The family bathroom is located at the top of the stairs. The first floor has four bedrooms. At the front is the spacious master bedroom with a similar sized double bedroom facing the garden, there are two further bedrooms which could accommodate double beds adjacent to these. There's further scope to extend into the loft subject to the usual planning consents.