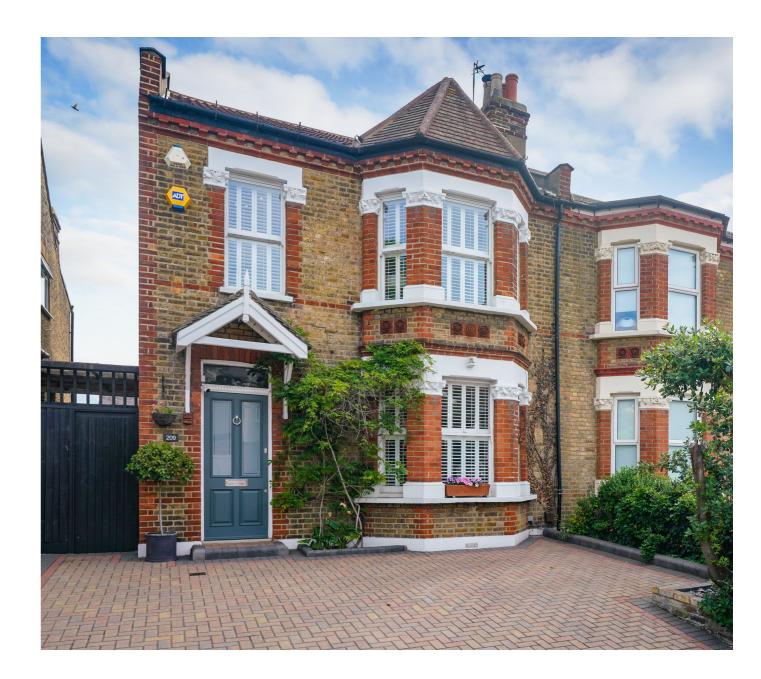

# Windmill Road, W5 £1,095,000

This four bedroom Victorian semi-detached house has been transformed to create a stunning home with a sophisticated kitchen/diner opening onto a secluded landscaped garden.

## As you enter from the driveway you'll immediately notice and appreciate the elegance

of the genuine period features, high ceilings and natural light that is consistent throughout. Inside, a WC is cleverly placed under the stairs as well as a cloakroom. There are two generous reception rooms adjoining on the right with a working period fireplace. The timeless shaker style kitchen is spacious and arranged open plan with the breakfast room. Bi-folding doors lead into the secluded, landscaped garden. The family bathroom is located at the top of the stairs. The first floor has four bedrooms. At the front is the spacious master bedroom with a similar sized double bedroom facing the garden, there are two further bedrooms which could accommodate double beds adjacent to these. There's further scope to extend into the loft subject to the usual planning consents.