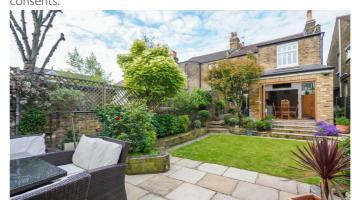

### FEATURES

Four Bedrooms
Three Receptions
Driveway Parking
Landscaped Rear Garden
Two Bathrooms
Period Features
Scope to Further Extend (STTP)

## As you enter from the driveway you'll immediately notice and appreciate the elegance

of the genuine period features, high ceilings and natural light that is consistent throughout. Inside, a WC is cleverly placed under the stairs as well as a cloakroom. There are two generous reception rooms adjoining on the right with a working period fireplace. The timeless shaker style kitchen is spacious and arranged open plan with the breakfast room. Bi-folding doors lead into the secluded, landscaped garden. The family bathroom is located at the top of the stairs. The first floor has four bedrooms. At the front is the spacious master bedroom with a similar sized double bedroom facing the garden, there are two further bedrooms which could accommodate double beds adjacent to these. There's further scope to extend into the loft subject to the usual planning consents.