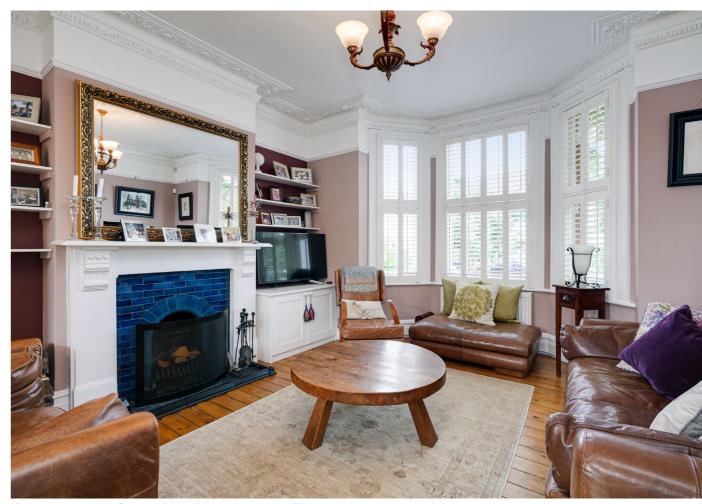

## As you enter from the driveway you'll immediately notice and appreciate the elegance

of the genuine period features, high ceilings and natural light that is consistent throughout. Inside, a WC is cleverly placed under the stairs as well as a cloakroom. There are two generous reception rooms adjoining on the right with a working period fireplace. The timeless shaker style kitchen is spacious and arranged open plan with the breakfast room. Bi-folding doors lead into the secluded, landscaped garden. The family bathroom is located at the top of the stairs. The first floor has four bedrooms. At the front is the spacious master bedroom with a similar sized double bedroom facing the garden, there are two further bedrooms which could accommodate double beds adjacent to these. There's further scope to extend into the loft subject to the usual planning consents.