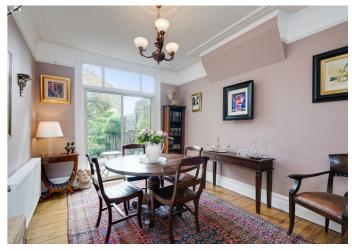

### FEATURES

Four Bedrooms
Three Receptions
Driveway Parking
Landscaped Rear Garden
Two Bathrooms
Period Features
Scope to Further Extend (STTP)

## As you enter from the driveway you'll immediately notice and appreciate the elegance

of the genuine period features, high ceilings and natural light that is consistent throughout. Inside, a WC is cleverly placed under the stairs as well as a cloakroom. There are two generous reception rooms adjoining on the right with a working period fireplace. The timeless shaker style kitchen is spacious and arranged open plan with the breakfast room. Bi-folding doors lead into the secluded, landscaped garden. The family bathroom is located at the top of the stairs. The first floor has four bedrooms. At the front is the spacious master bedroom with a similar sized double bedroom facing the garden, there are two further bedrooms which could accommodate double beds adjacent to these. There's further scope to extend into the loft subject to the usual planning consents.