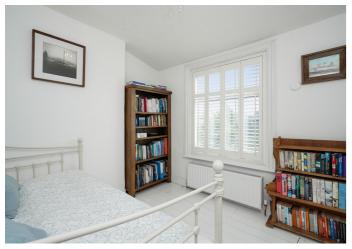

## As you enter from the driveway you'll immediately notice and appreciate the elegance

of the genuine period features, high ceilings and natural light that is consistent throughout. Inside, a WC is cleverly placed under the stairs as well as a cloakroom. There are two generous reception rooms adjoining on the right with a working period fireplace. The timeless shaker style kitchen is spacious and arranged open plan with the breakfast room. Bi-folding doors lead into the secluded, landscaped garden. The family bathroom is located at the top of the stairs. The first floor has four bedrooms. At the front is the spacious master bedroom with a similar sized double bedroom facing the garden, there are two further bedrooms which could accommodate double beds adjacent to these. There's further scope to extend into the loft subject to the usual planning consents.