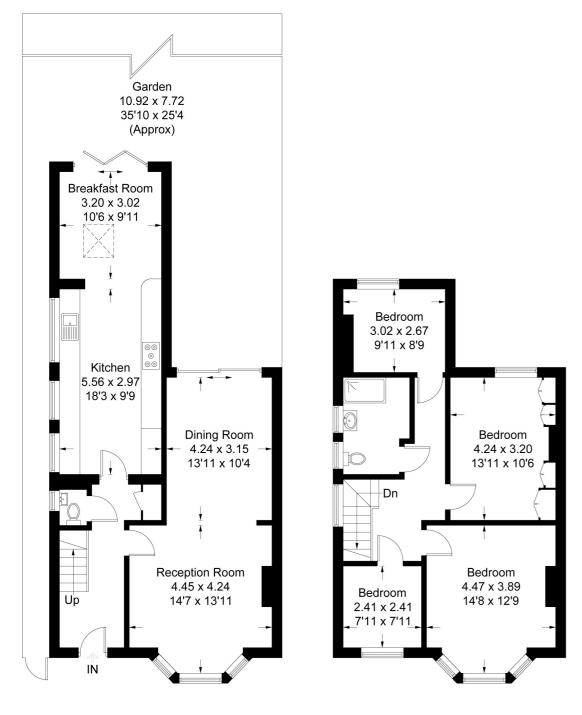

### Windmill Road, W5

Approximate Gross Internal Area = 133.4 sq m / 1436 sq ft

#### **Ground Floor**

First Floor

Measured in accordance with RICS Code of Measuring Practice. To be used for identification and guidance purposes only.

Whilst every care is taken in the preparation of this plan, please check all dimensions, shapes and compass bearings before making any decisions reliant upon them.