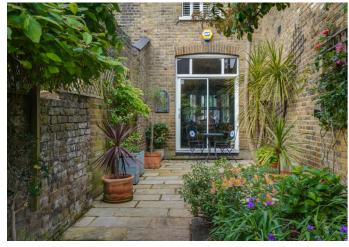

## As you enter from the driveway you'll immediately notice and appreciate the elegance

of the genuine period features, high ceilings and natural light that is consistent throughout. Inside, a WC is cleverly placed under the stairs as well as a cloakroom. There are two generous reception rooms adjoining on the right with a working period fireplace. The timeless shaker style kitchen is spacious and arranged open plan with the breakfast room. Bi-folding doors lead into the secluded, landscaped garden. The family bathroom is located at the top of the stairs. The first floor has four bedrooms. At the front is the spacious master bedroom with a similar sized double bedroom facing the garden, there are two further bedrooms which could accommodate double beds adjacent to these. There's further scope to extend into the loft subject to the usual planning consents.