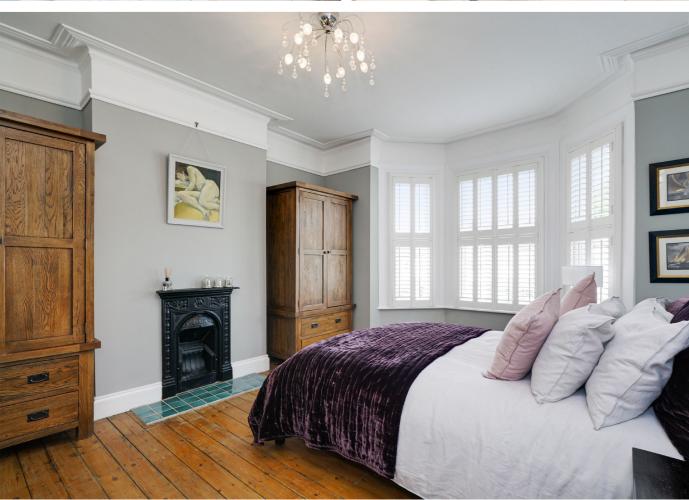

## As you enter from the driveway you'll immediately notice and appreciate the elegance

of the genuine period features, high ceilings and natural light that is consistent throughout. Inside, a WC is cleverly placed under the stairs as well as a cloakroom. There are two generous reception rooms adjoining on the right with a working period fireplace. The timeless shaker style kitchen is spacious and arranged open plan with the breakfast room. Bi-folding doors lead into the secluded, landscaped garden. The family bathroom is located at the top of the stairs. The first floor has four bedrooms. At the front is the spacious master bedroom with a similar sized double bedroom facing the garden, there are two further bedrooms which could accommodate double beds adjacent to these. There's further scope to extend into the loft subject to the usual planning consents.