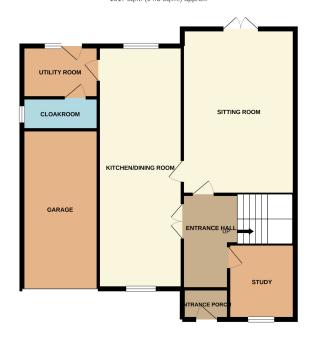

GROUND FLOOR 1017 sq.ft. (94.5 sq.m.) approx.

1ST FLOOR 752 sq.ft. (69.8 sq.m.) approx.

TOTAL FLOOR AREA: 1768 sq.ft. (164.3 sq.m.) approx

empt has been made to ensure the accuracy of the floorpin contained here, measurements us, rooms and any other items are approximate and no responsibility in taken for any error, haser. The services, systems and applicance shown have not been tested and no guarantee as to their operability or efficiency can be given. And worth Mercrope (2021)

## **Features**

- Main bedroom with an en suite bathroom
- Family sized kitchen/dining room
- Study
- Utility
- Enclosed rear garden
- Driveway and garage
- Popular location

- Tenure
- EPC Rating TBC