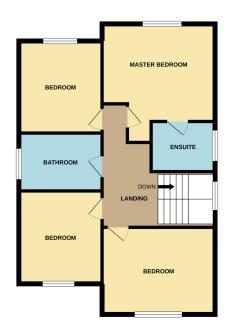

GROUND FLOOR 1017 sq.ft. (94.5 sq.m.) approx.

1ST FLOOR 752 sq.ft. (69.8 sq.m.) approx.

TOTAL FLOOR AREA: 1768 sq.ft. (164.3 sq.m.) approx

empt has been made to ensure the accuracy of the floorpin contained here, measurements us, rooms and any other items are approximate and no responsibility in taken for any error, haser. The services, systems and applicance shown have not been tested and no guarantee as to their operability or efficiency can be given. And worth Mercrope (2021)