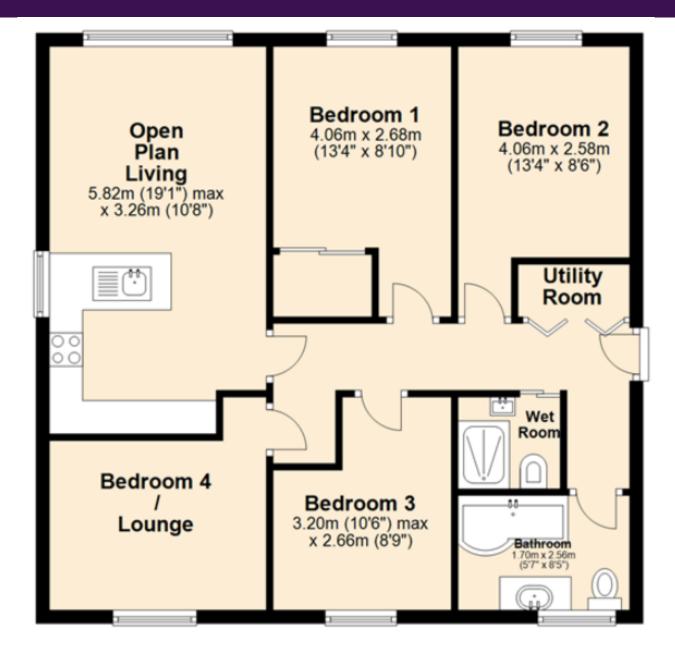

#### **ACCOMMODATION**

The accommodation currently comprises:

Ground Floor: Entrance hall, Open Plan Kitchen/ Living Space, 4 Double Bedrooms/3 Bedrooms with separate lounge), Family Bathroom, Wet Room, Utility Area,

#### **AREAS**

The property has been measured to the following areas:

| Description      | sq m | sq ft |
|------------------|------|-------|
| 124 Croft Street | 74   | 793   |

E & o e please note that these measurements have been taken from the EPC register.

Registered office:28 St John's Street, Keswick, Cumbria, CA12 5AF

Total area: approx. 73.6 sq. metres (792.7 sq. feet)