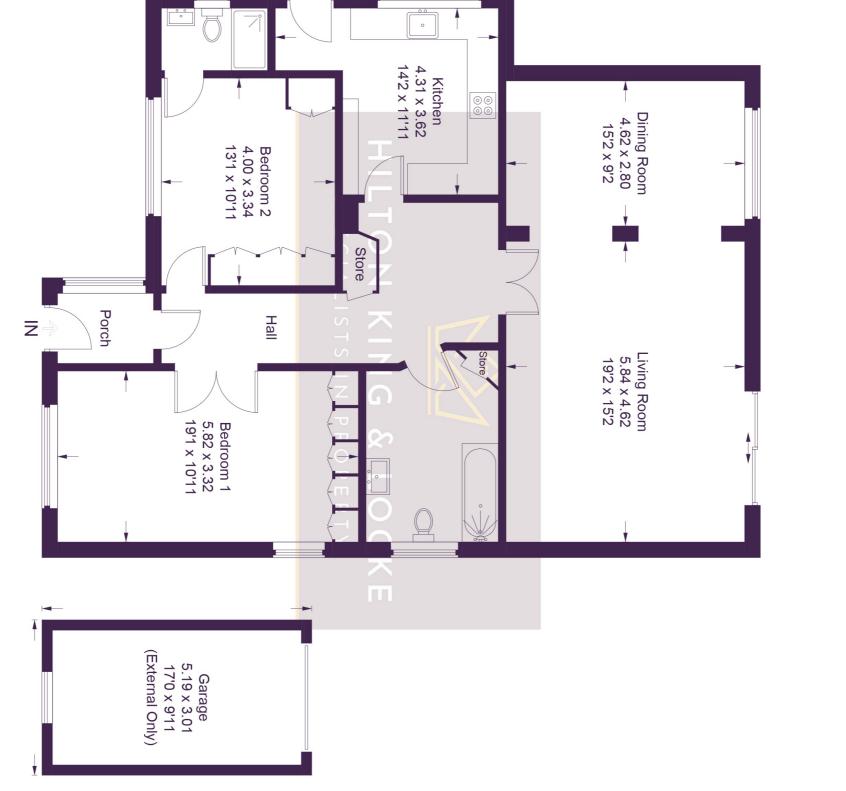

## **16 Deancroft**

Approximate Gross Internal Area = 119.4 sq m / 1285 sq ft Garage = 12.5 sq m / 134 sq ft Total = 131.9 sq m / 1419 sq ft

This plan is for layout guidance only. Not drawn to scale unless stated. Windows and door openings are approximate. Whilst every care is taken in the preparation of this plan, please check all dimensions, shapes and compass bearings before making any decisions reliant upon them. © CJ Property Marketing Ltd Produced for Hilton King & Locke