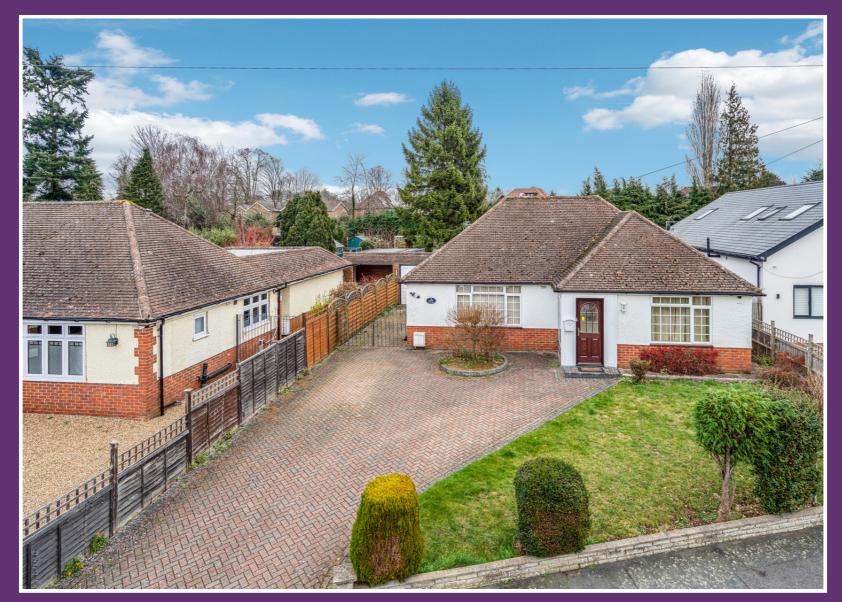

16 Deancroft Road, Chalfont St Peter, Buckinghamshire. SL9 0HF.

£735,000 Freehold

This extended two/three bedroom detached bungalow is situated in an extremely sought after, quiet residential road on the Chalfont Common side of the Village. The property is well presented throughout and enjoys an excellent size, relatively flat, rear garden. The master bedroom of this property used to be two seperate bedrooms, but the wall was removed to create a particularly spacious main bedroom. This wall could of course be replaced to return the accommodation to three bedrooms. The property also offers the potential for further extension, subject to planning permission. The property next door has been extended to create a first floor, whereas it was also originally a bungalow.

There is off street parking for at least three cars, plus there is a side own driveway leading to the garage which provides further parking.

The property is within a walking distance of numerous countryside walks and public footpaths. The M40 and M4 motorways are also easily accessible. Gerrards Cross mainline train station is less than 2.5 miles away, providing access to the West End in less than 30 minutes, plus a link to the tube network. Should you wish to access the tube network directly, Chalfont & Latimer (within 4.5 miles) and Amersham (approx. 5.0 miles) Tube stations are all easily accessible.