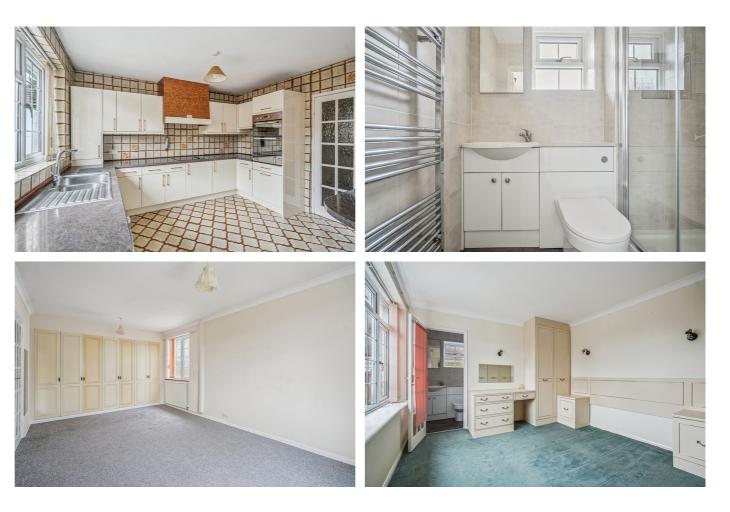

Upon entering the property there is a spacious hall way, accessed through the entrance porch and there is fitted storage. The particularly spacious living room, which opens into the dining room, occupies the rear section of the property and has doors and window, leading out to and overlooking the rear garden. The kitchen has been refitted with an extensive modern range of gloss units and there is a door leading to the outside.

Bedroom One is situated at the front of the property and has a wall of fitted wardrobes. This bedroom used to be two rooms and therefore the dividing wall that was removed, could be reinstated. Bedroom Two is also a double bedroom and has a front aspect window, plus features fitted wardrobes and en ensuite shower room.

The family bathroom completes the impressive accommodation on offer.

To the front of the property there is a very pleasant front

garden, mainly laid to lawn with mature shrubs and trees. The rear garden is of an excellent size and is also mainly laid to lawn, with mature shrubs, plus a paved patio area.