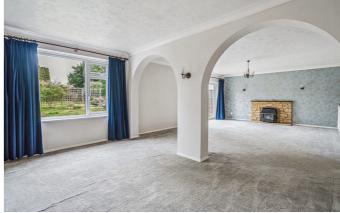

Upon entering the property there is a spacious hall way, accessed through the entrance porch and there is fitted storage. The particularly spacious living room, which opens into the dining room, occupies the rear section of the property and has doors and window, leading out to and overlooking the rear garden. The kitchen has been refitted with an extensive modern range of gloss units and there is a door leading to the outside.