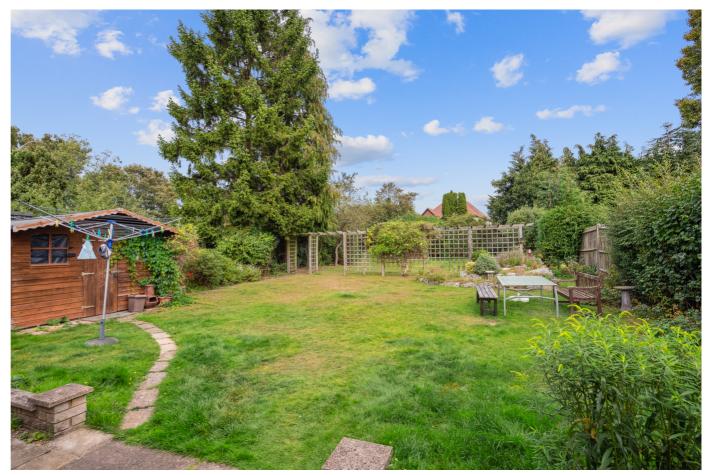

The family bathroom completes the impressive accommodation on offer.

To the front of the property there is a very pleasant front

garden, mainly laid to lawn with mature shrubs and trees. The rear garden is of an excellent size and is also mainly laid to lawn, with mature shrubs, plus a paved patio area.