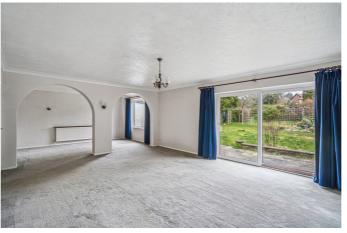

Upon entering the property there is a spacious hall way, accessed through the entrance porch and there is fitted storage. The particularly spacious living room, which opens into the dining room, occupies the rear section of the property and has doors and window, leading out to and overlooking the rear garden. The kitchen has been refitted with an extensive modern range of gloss units and there is a door leading to the outside.