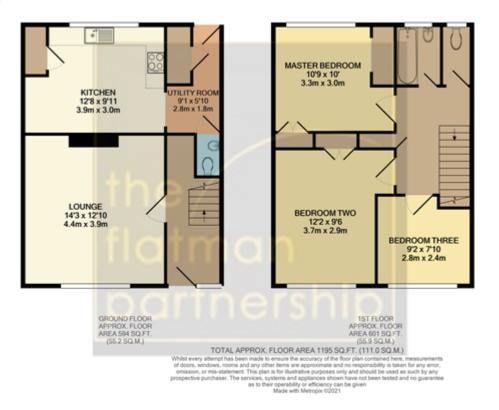

## Description

Highly desirable three bedroom mid terrace property offered to the market with no onward chain. Close by to a number of Ofsted rated schools (including Grammar Schools) and within walking distance of Langley Mainline Train Station. The property boasts an entrance hall, fully fitted kitchen, 14ft Living Area, cloakroom, master bedroom, a further two bedrooms, family bathroom, front and rear gardens, parking, gas central heating and double glazed windows. Call us now to register your interest.