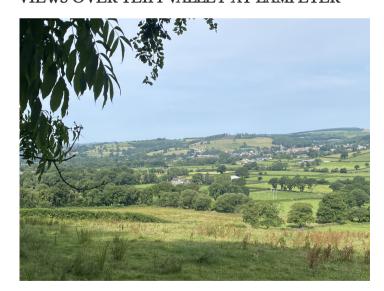

odland, ideal for conservation/woodland/leisure uses. \*\*\* The woodland is currently laid to larch with secure fencing and lane frontage and bordered by a brook. \*\*\* The land is gently sloping to level with far reaching views across the Teifi Valley \*\*\*

\*\*\* 1.5 acres in total includes mature woodland with a crop of timber ready for harvesting \*\*\* Being a useful silvicultural/forestry acquisition for investment/conservation and having possibilities for leisure and recreational use and rarely available \*\*\* Ideal for glamping or leisure use site \*\*\*

\*\*\* This is a well situated and rarely available and affordable investment opportunity \*\*\* In all 1.5 acres or thereabouts \*\*\* Freehold for sale by private treaty

## WOODLAND



VIEWS OVER TEIFI VALLEY AT LAMPETER



## LAND TO WEST



LAND TO EASTERN ASPECT



THE LANE



Services

No services currently provided.

-3-

## Directions

Directions are available with the Sole Selling Agents. Tel: 01570 423 623.

All our properties are also available to view on our FACEBOOK Page - www.facebook.com/morgananddavies. Please 'LIKE' our FACEBOOK Page for new listings, updates, property news and 'Chat to Us'.

To keep up to date please visit our Facebook and Instagram Pages



For Identification Purposes Only