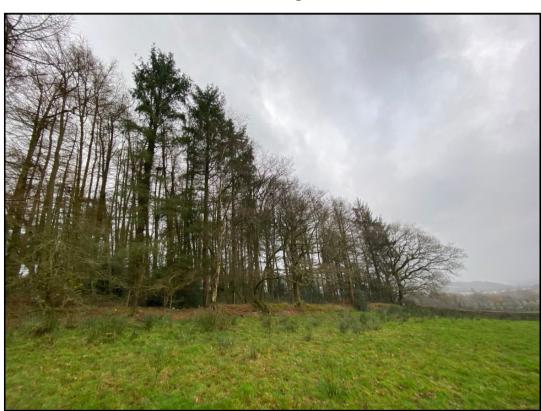

A/4809/AM - O.N.O. £98,500

\*\*\* The woodland overlooks the Teifi Valley from an elevated site \*\*\* With far reaching views and is an ideal small parcel of land and woodland, ideal for conservation/woodland/leisure uses. \*\*\* The woodland is currently laid to larch with secure fencing and lane frontage and bordered by a brook. \*\*\* The land is gently sloping to level with far reaching views across the Teifi Valley \*\*\*

\*\*\* 1.5 acres in total includes mature woodland with a crop of timber ready for harvesting \*\*\* Being a useful silvicultural/forestry acquisition for investment/conservation and having possibilities for leisure and recreational use and rarely available \*\*\* Ideal for glamping or leisure use site \*\*\*

## WOODLAND

VIEWS OVER TEIFI VALLEY AT LAMPETER