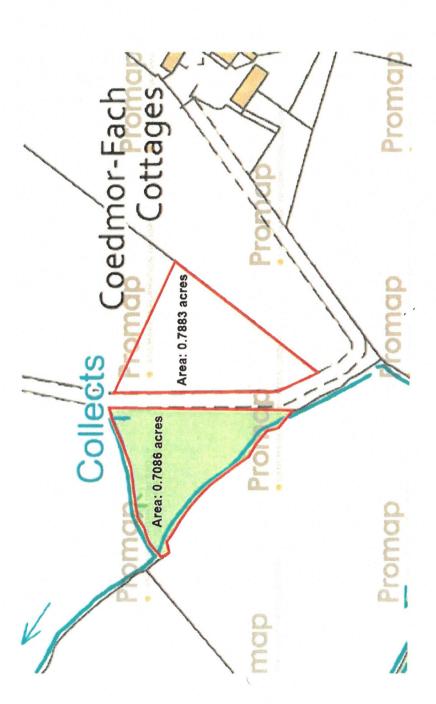

\*\*\* 1.5 acres in total includes mature woodland with a crop of timber ready for harvesting \*\*\* Being a useful silvicultural/forestry acquisition for investment/conservation and having possibilities for leisure and recreational use and rarely available \*\*\* Ideal for glamping or leisure use site \*\*\*

\*\*\* This is a well situated and rarely available and affordable investment opportunity \*\*\* In all 1.5 acres or thereabouts \*\*\* Freehold for sale by private treaty

To keep up to date please visit our Facebook and Instagram Pages

For Identification Purposes Only