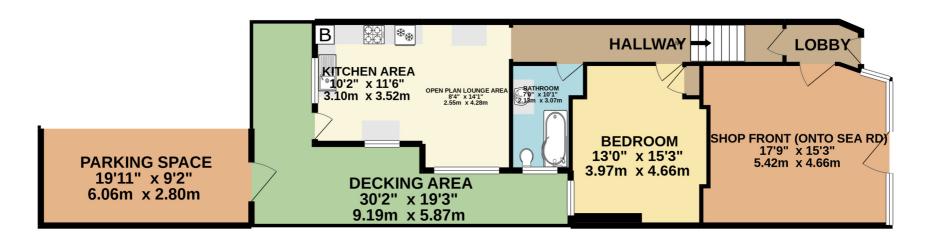

## GROUND FLOOR 1056 sq.ft. (98.1 sq.m.) approx.

## TOTAL FLOOR AREA: 1056 sq.ft. (98.1 sq.m.) approx.

Whilst every attempt has been made to ensure the accuracy of the floorplan contained here, measurements of doors, windows, rooms and any other items are approximate and no responsibility is taken for any error, omission or mis-statement. This plan is for illustrative purposes only and should be used as such by any prospective purchaser. The services, systems and appliances shown have not been tested and no guarantee as to their operability or efficiency can be given.

Made with Metropix @2020

Property Cafe is delighted to offer for sale this unique Property: A Freehold Apartment With Shop Front Details Include: Well Presented & Modern One Bedroom Apartment with Shop Front Adjoining Sea Road: Accommodation Include: (Idea For Small Home Run Business) A Modern Ground Floor Apartment & Shop Front \* Small Rear Courtyard Area \* Ideal & Convenient Location \* Rear Off Road Parking Space \* Spacious Open Plan Living Area \* Modern Kitchen & Bathroom \* Central Heated & D.Glazed \* Ideal Town Center Location \* Sold With No Onward Chain \* Being In Sold with The Freehold \* Call For additional Details 01424 224488 ...