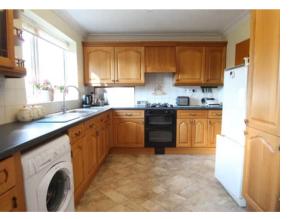

### Kitchen

4.29m x 2.84m (14' 1" x 9' 4")

Double glazed window to rear. Double glazed door to side. Range of eye level units. Range for base level units with cupboards and drawers. Single sink and drainer unit with mixer tap over. Tiled splashback. Wall mounted boiler. Integrated oven and hobs with extractor hood over. Space for washing machine and fridge freezer. Karndean flooring. Breakfast bar. Coved.