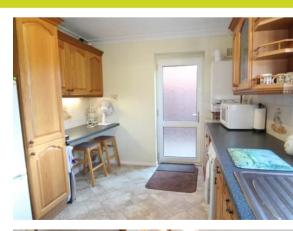

### Kitchen

4.29m x 2.84m (14' 1" x 9' 4")

Double glazed window to rear. Double glazed door to side. Range of eye level units. Range for base level units with cupboards and drawers. Single sink and drainer unit with mixer tap over. Tiled splashback. Wall mounted boiler. Integrated oven and hobs with extractor hood over. Space for washing machine and fridge freezer. Karndean flooring. Breakfast bar. Coved.