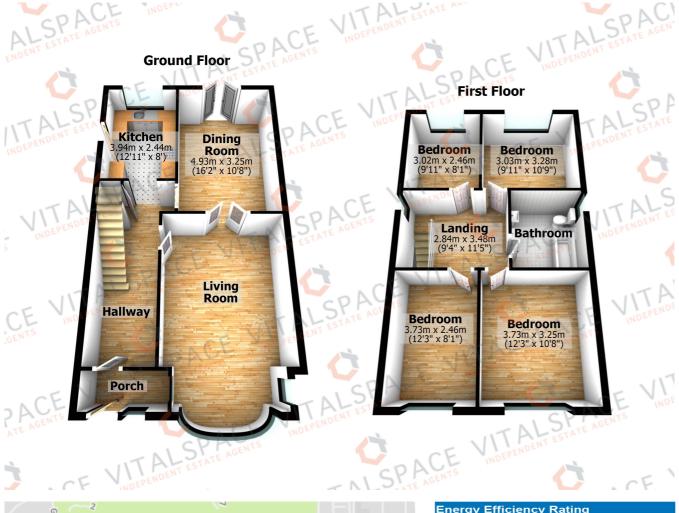

## The Fold, Flixton, M41 5SP

\*\*VIRTUAL TOUR\*\* - VITALSPACE ESTATE AGENTS are pleased to offer for sale this significantly extended FOUR BEDROOM DETACHED property situated within a small cul-de-sac just off the popular Moorside Road. Positioned within easy reach of a range of attractive amenities, highly regards schools, Davyhulme Golf Club and Trafford General Hospital, this spacious property would be ideal for any growing family. In brief the tastefully decorated accommodation comprises; a warm and welcoming entrance hallway, a generously sized bay fronted living room, a 16ft dining room with double doors opening out into the rear garden and a contemporary kitchen complete with a range of integrated appliances and a tiled floor. To the first floor, an impressive landing space provides access into four good size bedrooms and a luxury tiled three piece family bathroom with twin sinks. Externally, there is a concrete imprint driveway providing access to a detached double garage with electric garage door. The garage itself benefits from power, lighting and a water supply. To the rear of the property, a secluded south facing garden can be found with a paved patio area, a shaped lawned garden and timber fenced boundaries. Further benefits of this well proportioned family home include gas central heating, uPVC double glazing and open aspect views over neighbouring allotments to the rear. For further information or to arrange an internal inspection, please contact VitalSpace Estate Agents.

## Features

- Four bedrooms
- Detached family home
- Quiet Flixton cul-de-sac
- South facing rear garden
- Open aspect views
- Two large reception rooms
- Ideal family home
- Extended accommodation
- Viewing advised
- Detached garage and driveway