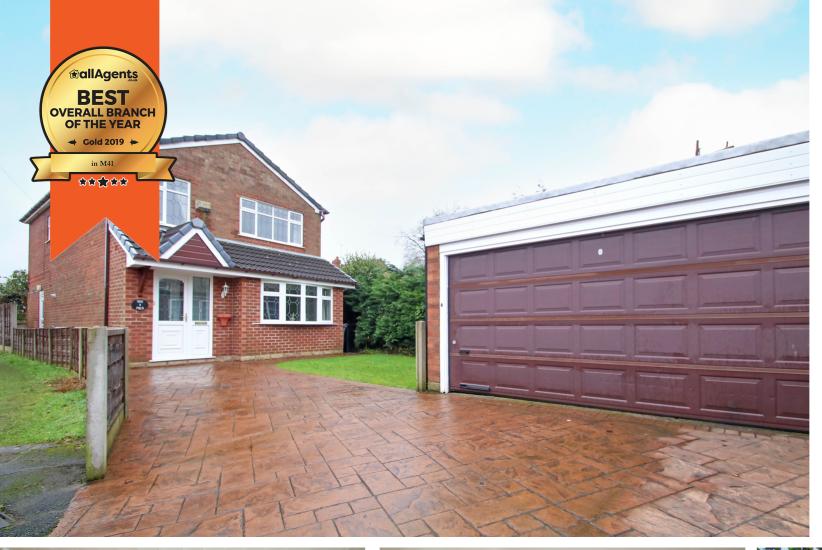

## The Fold, Flixton, M41 5SP

\*\*VIRTUAL TOUR\*\* - VITALSPACE ESTATE AGENTS are pleased to offer for sale this significantly extended FOUR BEDROOM DETACHED property situated within a small cul-de-sac just off the popular Moorside Road. Positioned within easy reach of a range of attractive amenities, highly regards schools, Davyhulme Golf Club and Trafford General Hospital, this spacious property would be ideal for any growing family. In brief the tastefully decorated accommodation comprises; a warm and welcoming entrance hallway, a generously sized bay fronted living room, a 16ft dining room with double doors opening out into the rear garden and a contemporary kitchen complete with a range of integrated appliances and a tiled floor. To the first floor, an impressive landing space provides access into four good size bedrooms and a luxury tiled three piece family bathroom with twin sinks. Externally, there is a concrete imprint driveway providing access to a detached double garage with electric garage door. The garage itself benefits from power, lighting and a water supply. To the rear of the property, a secluded south facing garden can be found with a paved patio area, a shaped lawned garden and timber fenced boundaries. Further benefits of this well proportioned family home include gas central heating, uPVC double glazing and open aspect views over neighbouring allotments to the rear. For further information or to arrange an internal inspection, please contact VitalSpace Estate Agents.

## Features

- Four bedrooms
- Detached family home
- Quiet Flixton cul-de-sac
- South facing rear garden
- Open aspect views
- Two large reception rooms
- Ideal family home
- Extended accommodation
- Viewing advised
- Detached garage and driveway