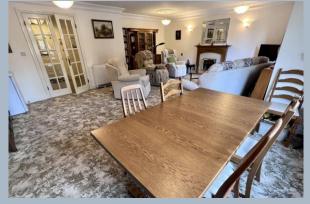

- Well-presented two bedroom retirement apartment located approximately 100 metres from Ferndown town centre with no onward chain
- Generous sized **entrance hall** which includes full height storage cupboards
- Bright and cosy **lounge/dining room**. The lounge area has an electric coal effect fire set in a white stone effect surround
- **Kitchen** conveniently leads off of the lounge/dining room through attractive glass door and has integrated appliances to include fridge/freezer, oven, hob and extractor and a free standing washing machine
- The main bedroom is a double bedroom and has a walk-through area with fitted cupboards and recess for a desk/study
- En-suite bathroom with a modern white suite comprising bath with shower over, WC and wash hand basin with ample storage with built-in vanity cupboard
- Bedroom two is also a double bedroom
- Shower room incorporating a shower cubicle, WC and wash hand basin with ample storage
- Lovely **communal gardens** with a communal seating area
- Parking for residents and visitors