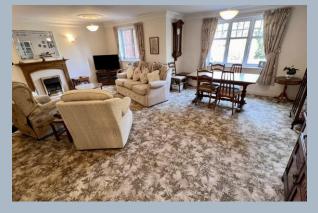

- Well-presented two bedroom retirement apartment located approximately 100 metres from Ferndown town centre with no onward chain
- Generous sized **entrance hall** which includes full height storage cupboards
- Bright and cosy **lounge/dining room**. The lounge area has an electric coal effect fire set in a white stone effect surround
- **Kitchen** conveniently leads off of the lounge/dining room through attractive glass door and has integrated appliances to include fridge/freezer, oven, hob and extractor and a free standing washing machine
- The main bedroom is a double bedroom and has a walk-through area with fitted cupboards and recess for a desk/study
- En-suite bathroom with a modern white suite comprising bath with shower over, WC and wash hand basin with ample storage with built-in vanity cupboard
- Bedroom two is also a double bedroom
- Shower room incorporating a shower cubicle, WC and wash hand basin with ample storage
- Lovely **communal gardens** with a communal seating area
- Parking for residents and visitors

The apartment is extremely convenient to the town centre and is offered with no onward chain.

The apartments were built in 2000 and offer visiting management staff, community alarm system, lift, communal lounge, conservatory and library. The town centre with its shops and amenities to include the Barrington Theatre, bus stop, Post Office, and doctors surgeries are all approximately 200 yards away.