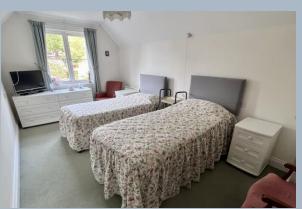

- Well-presented two bedroom retirement apartment located approximately 100 metres from Ferndown town centre with no onward chain
- Generous sized **entrance hall** which includes full height storage cupboards
- Bright and cosy **lounge/dining room**. The lounge area has an electric coal effect fire set in a white stone effect surround
- **Kitchen** conveniently leads off of the lounge/dining room through attractive glass door and has integrated appliances to include fridge/freezer, oven, hob and extractor and a free standing washing machine
- The main bedroom is a double bedroom and has a walk-through area with fitted cupboards and recess for a desk/study
- En-suite bathroom with a modern white suite comprising bath with shower over, WC and wash hand basin with ample storage with built-in vanity cupboard
- Bedroom two is also a double bedroom
- Shower room incorporating a shower cubicle, WC and wash hand basin with ample storage
- Lovely **communal gardens** with a communal seating area
- Parking for residents and visitors