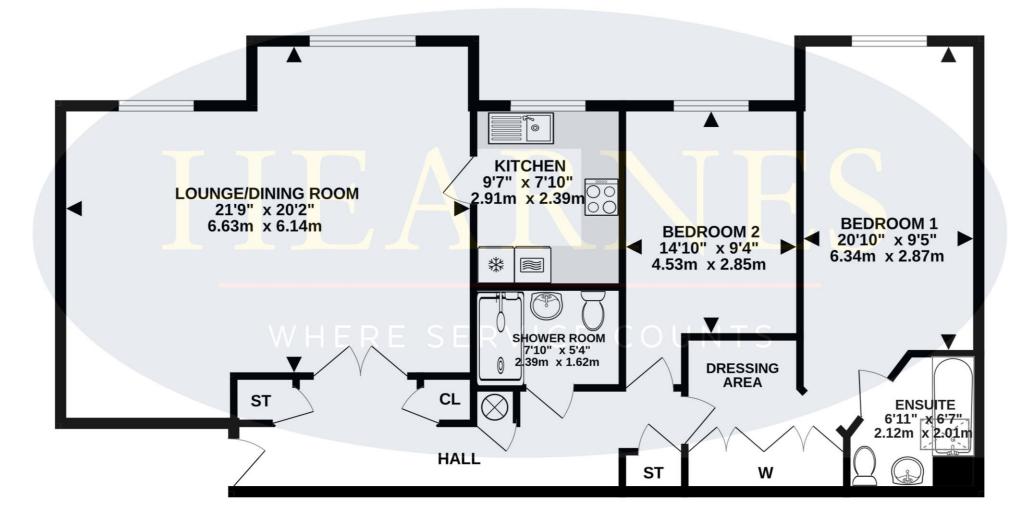

## TOTAL FLOOR AREA : 1018 sq.ft. (94.6 sq.m.) approx.

Whilst every attempt has been made to ensure the accuracy of the floorplan contained here, measurements of doors, windows, rooms and any other items are approximate and no responsibility is taken for any error, omission or mis-statement. This plan is for illustrative purposes only and should be used as such by any prospective purchaser. The services, systems and appliances shown have not been tested and no guarantee as to their operability or efficiency can be given. Made with Metropix ©2023