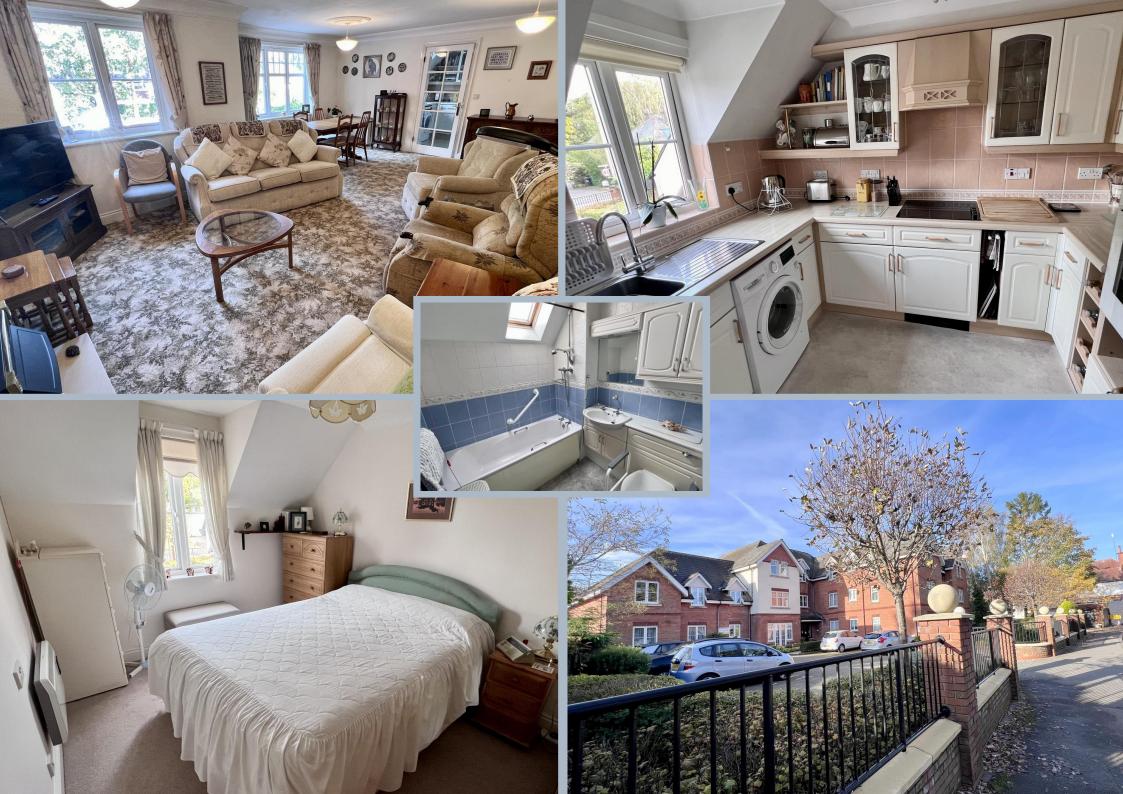

## LEASEHOLD PRICE OFFERS OVER £250,000

A lovely, light and spacious, well maintained, two double bedroom purpose built retirement first floor apartment located approximately 100 metres from Ferndown's town centre and all its amenities. Offered with immediate vacant possession.

- Well-presented two bedroom retirement apartment located approximately 100 metres from Ferndown town centre with no onward chain
- Generous sized **entrance hall** which includes full height storage cupboards
- Bright and cosy **lounge/dining room**. The lounge area has an electric coal effect fire set in a white stone effect surround
- **Kitchen** conveniently leads off of the lounge/dining room through attractive glass door and has integrated appliances to include fridge/freezer, oven, hob and extractor and a free standing washing machine
- The main bedroom is a double bedroom and has a walk-through area with fitted cupboards and recess for a desk/study
- En-suite bathroom with a modern white suite comprising bath with shower over, WC and wash hand basin with ample storage with built-in vanity cupboard
- Bedroom two is also a double bedroom
- Shower room incorporating a shower cubicle, WC and wash hand basin with ample storage
- Lovely **communal gardens** with a communal seating area
- Parking for residents and visitors

The apartment is extremely convenient to the town centre and is offered with no onward chain.

The apartments were built in 2000 and offer visiting management staff, community alarm system, lift, communal lounge, conservatory and library. The town centre with its shops and amenities to include the Barrington Theatre, bus stop, Post Office, and doctors surgeries are all approximately 200 yards away.