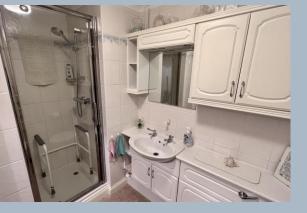

- Well-presented two bedroom retirement apartment located approximately 100 metres from Ferndown town centre with no onward chain
- Generous sized **entrance hall** which includes full height storage cupboards
- Bright and cosy **lounge/dining room**. The lounge area has an electric coal effect fire set in a white stone effect surround
- **Kitchen** conveniently leads off of the lounge/dining room through attractive glass door and has integrated appliances to include fridge/freezer, oven, hob and extractor and a free standing washing machine
- The main bedroom is a double bedroom and has a walk-through area with fitted cupboards and recess for a desk/study
- En-suite bathroom with a modern white suite comprising bath with shower over, WC and wash hand basin with ample storage with built-in vanity cupboard
- Bedroom two is also a double bedroom
- Shower room incorporating a shower cubicle, WC and wash hand basin with ample storage
- Lovely **communal gardens** with a communal seating area
- Parking for residents and visitors