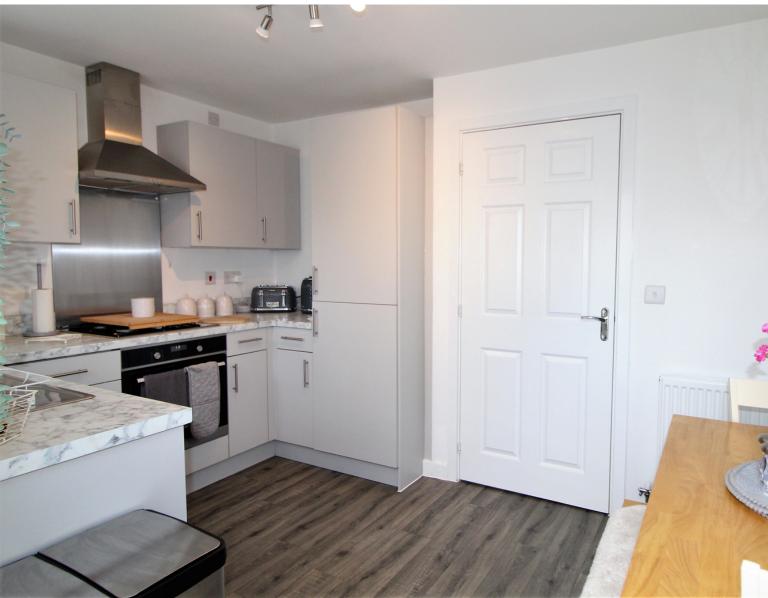

Ground Floor - Entrance vestibule, lounge with windows to the front elevation, understairs cupboard. Dining Kitchen with fitted wall & base units and a range of integral appliances, French doors opening to the rear and downstairs W.C to the ground floor.