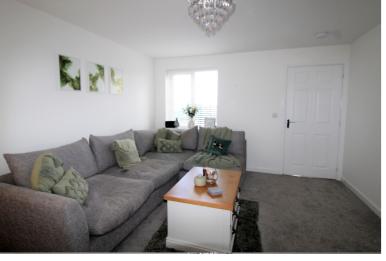

Ground Floor - Entrance vestibule, lounge with windows to the front elevation, understairs cupboard. Dining Kitchen with fitted wall & base units and a range of integral appliances, French doors opening to the rear and downstairs W.C to the ground floor.