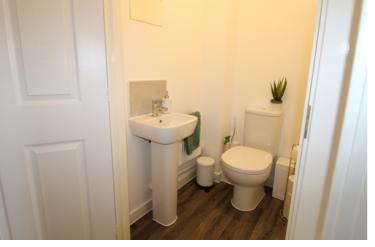

Ground Floor - Entrance vestibule, lounge with windows to the front elevation, understairs cupboard. Dining Kitchen with fitted wall & base units and a range of integral appliances, French doors opening to the rear and downstairs W.C to the ground floor.