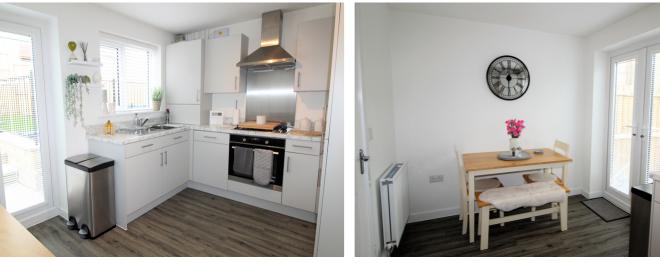

Ground Floor - Entrance vestibule, lounge with windows to the front elevation, understairs cupboard. Dining Kitchen with fitted wall & base units and a range of integral appliances, French doors opening to the rear and downstairs W.C to the ground floor.