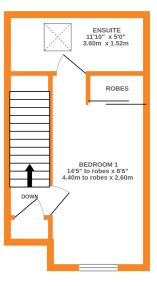

Second Floor - Built in cupboard. Bedroom 1 can be found on the upper floor with windows to the front enjoying distant views, built in wardrobes, good sized en suite shower room comprising of a shower, w.c., wash basin, roof window.

2ND FLOOR