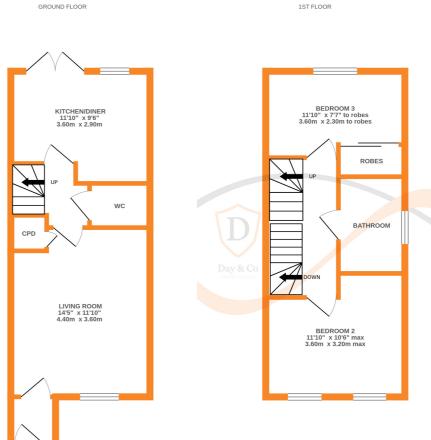

Ground Floor - Entrance vestibule, lounge with windows to the front elevation, understairs cupboard. Dining Kitchen with fitted wall & base units and a range of integral appliances, French doors opening to the rear and downstairs W.C to the ground floor.

First Floor Landing - Two double bedrooms, the rear with built in wardrobes, house bathroom with three piece modern white bathroom suite comprising of a rectangular bath with shower over, shower screen, tiling, w.c., wash basin, window to the side elevation.

Externally there is a low maintenance rear garden with articial grass and patio. To the front are two off street parking spaces.

**EPC** Rating B

GROUND FLOOP

is been made to even the same approximate and no responsibility is taken for ment. This plan is for illustrative purposes only and should be used as su The services, systems and appliances shown have not been tested and n